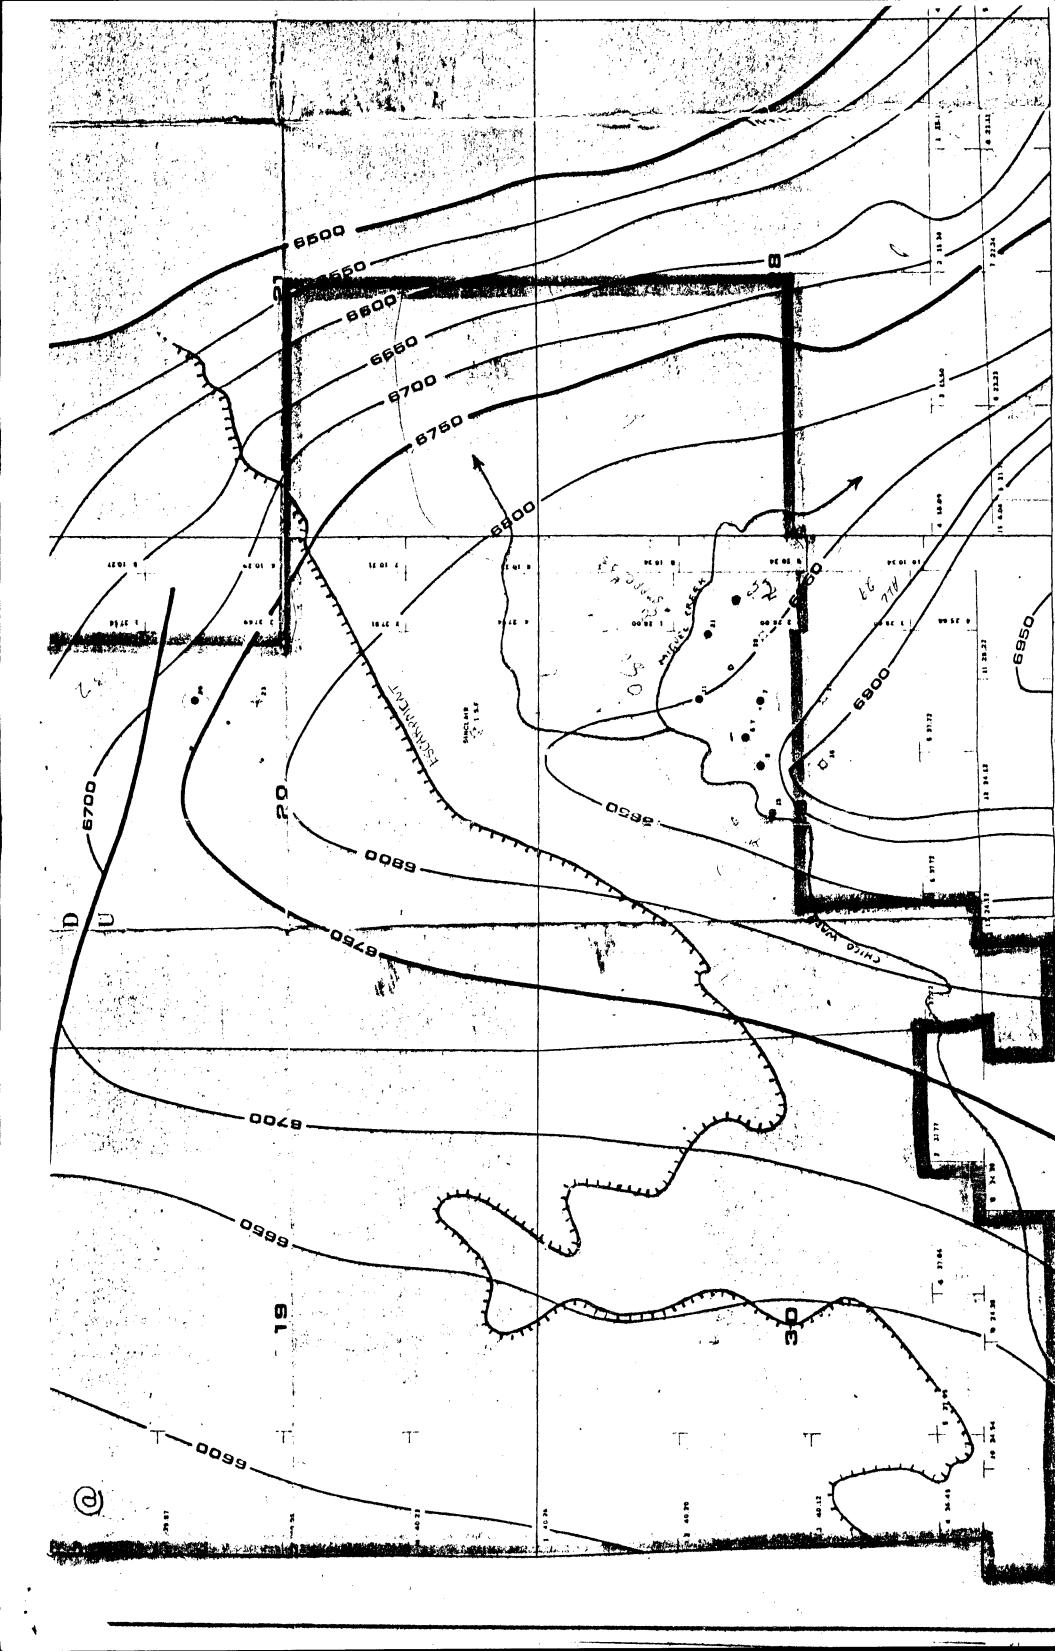

As requested in Paragraph 6 of the Commission Order-R-4875, we seek approval for the location of the SFPRR #23.

- (a) A plat, marked exhibit "A" is enclosed showing the new location and the partical acreage now being held by Zenith Energy Corporation. Also marked "A" is a copy of the Commission well location and acreage dedication plat.
- (b) Marked "B" is a downhole well schematic that includes the casing, tubing, and the openhole section,
- (c) As of the present time there are no offset producers in the Miguel Creek Field. Therefore, no letter to the offset operators is enclosed.
- (d) The SFPRR #23 well will be a production well. If at a later date the well is converted to a water injection the proper information will be filed.