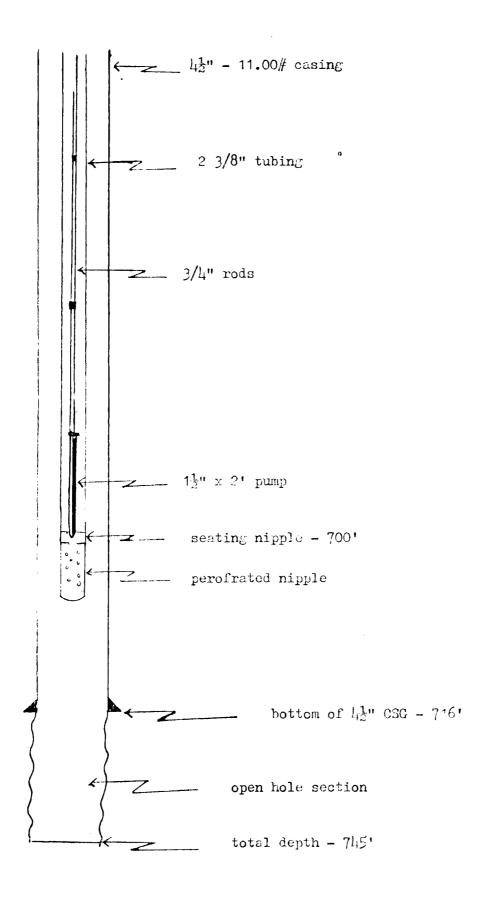

As requested in Paragraph 6 of the Commission Order-R-4875, we seek approval for the location of the SFPRR #23.

- (a) A plat, marked exhibit "A" is enclosed showing the new location and the partical acreage now being held by Zenith Energy Corporation. Also marked "A" is a copy of the Commission well location and acreage dedication plat.
- (b) Marked "B" is a downhole well schematic that includes the casing, tubing, and the openhole section,
- (c) As of the present time there are no offset producers in the Miguel Creek Field. Therefore, no letter to the offset operators is enclosed.
- (d) The SFPRR #23 well will be a production well. If at a later date the well is converted to a water injection the proper information will be filed.

## ZENITH ENERGY CORPORATION WELL SCHEMATIC SFPRR #23