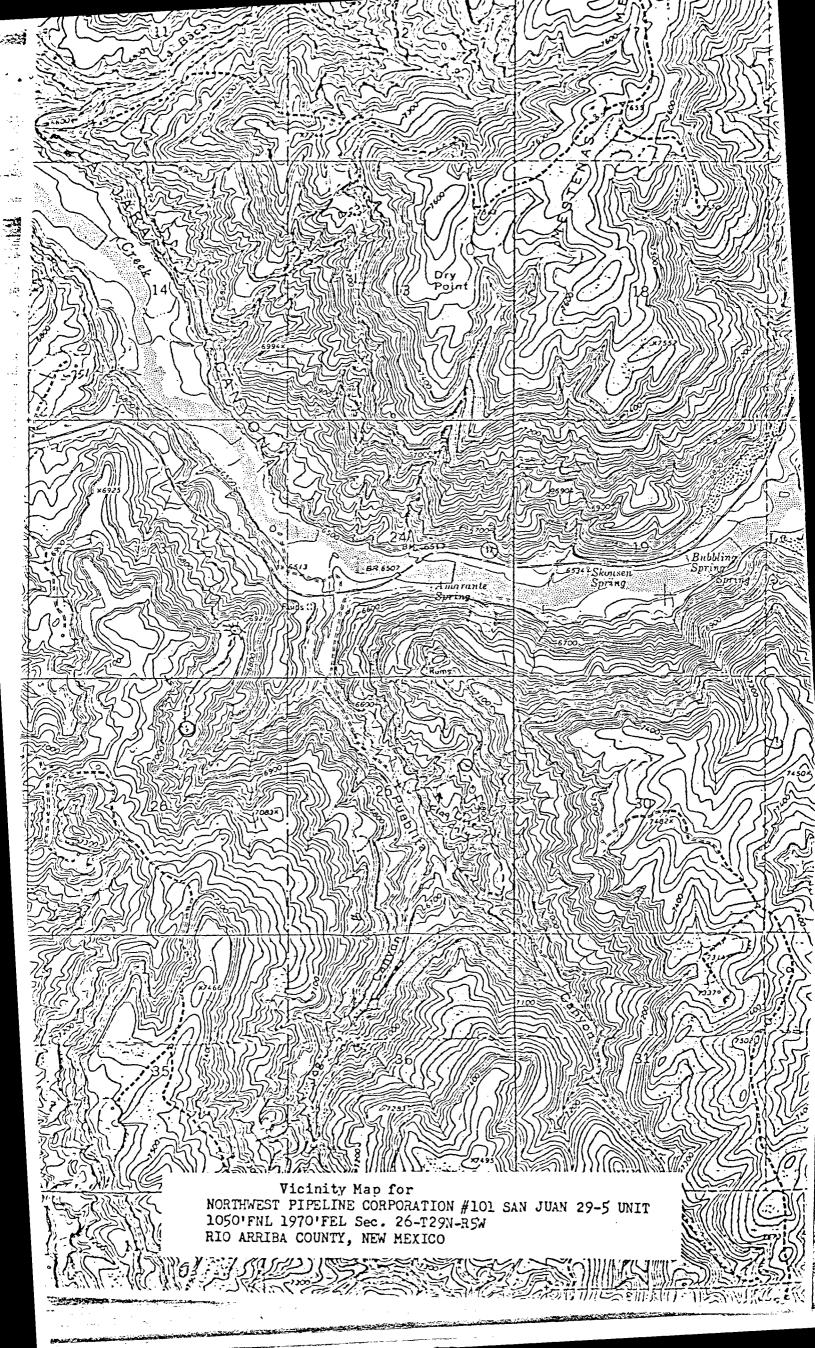

Dear Mr. Ramey:

г н

. +

Northwest Pipeline requests permission to drill a Pictured Cliffs and Mesa Verde dual well in an unorthodox location due to topographical reasons. The well is the San Juan 29-5 Unit #101, located in the NE/4 of Section 26, T29N, R5W. A copy of the surveyors plat and a topographical map is attached. All offset operators to this well have been notified of our intent to drill this well. Any waivers or objections from the offset operators will be sent to your office.

A plat must be submitted fully identifying the topography necessitating the non-standard location.

7 Other:

R. L. STAMETS Technical Support Chief

RLS/dr

File 1154-1255

.

OIL CONSERVATION COMMISSION \_\_\_\_\_\_ DISTRICT