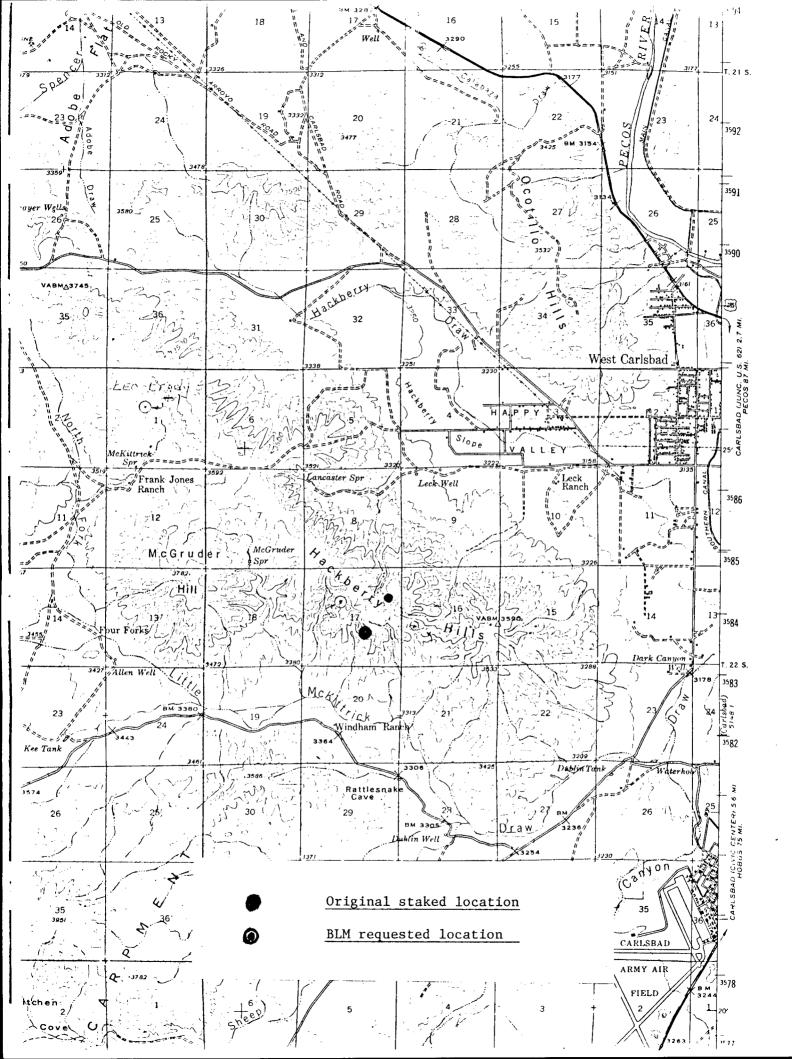

Supplumental Int

The State of New Mexico Energy and Minerals Department Oil Conservation Division P. O. Box 2088 Santa Fe, NM 87501

Gentlemen:

Amoco Production Company requests administrative approval of an unorthodox location due to topographical conditions on our Federal "BN" Well No. 1, located 1592' FNL and 444' FEL, Section 17, T-22-S, R-26-E, Eddy County, New Mexico. The subject well was originally staked at 1980' FSL and 1980' FEL which is an orthodox location, but would require extensive cut and fill operations. The orthodox location at 1980' FNL and 1980' FEL is also located on the top of a hill and would require cut and fill operations. The location at 1980' FNL and 660' FEL, is located on top of an El Paso Natural Gas Company high pressure gas line.

The State of New Mexico Energy and Minerals Department Oil Conservation Division P. O. Box 2088 Santa Fe, NM 87501

Gentlemen:

E 2 declication Amoco Production Company requests administrative approval of an unorthodox location due to topographical conditions on our Federal "BN" Well No. 1 located 1592' FNL and 444' FEL, Section 17, T-22-S, R-26-E, Eddy County, New Mexico. The subject well was originally staked at 1980' FSL and 1980' FEL which is an orthodox location; however, we were requested by the Bureau of Land Management in Carlsbad to move the location in order to preserve the intrinsic value of a nearby rancher's view Topo, 2ll

This unorthodox location is not administratively approvable for the stated reason that it is to "preserve the intrinsic value of the rancher's view." However, this site was inspected by OCD and BLM personnel on September 24, 1980, and is approvable on topographic grounds considering the heavy cut and fill operations required at the initial proposed location and a high pressure gas pipeline at an alternate orthodox location which was considered.