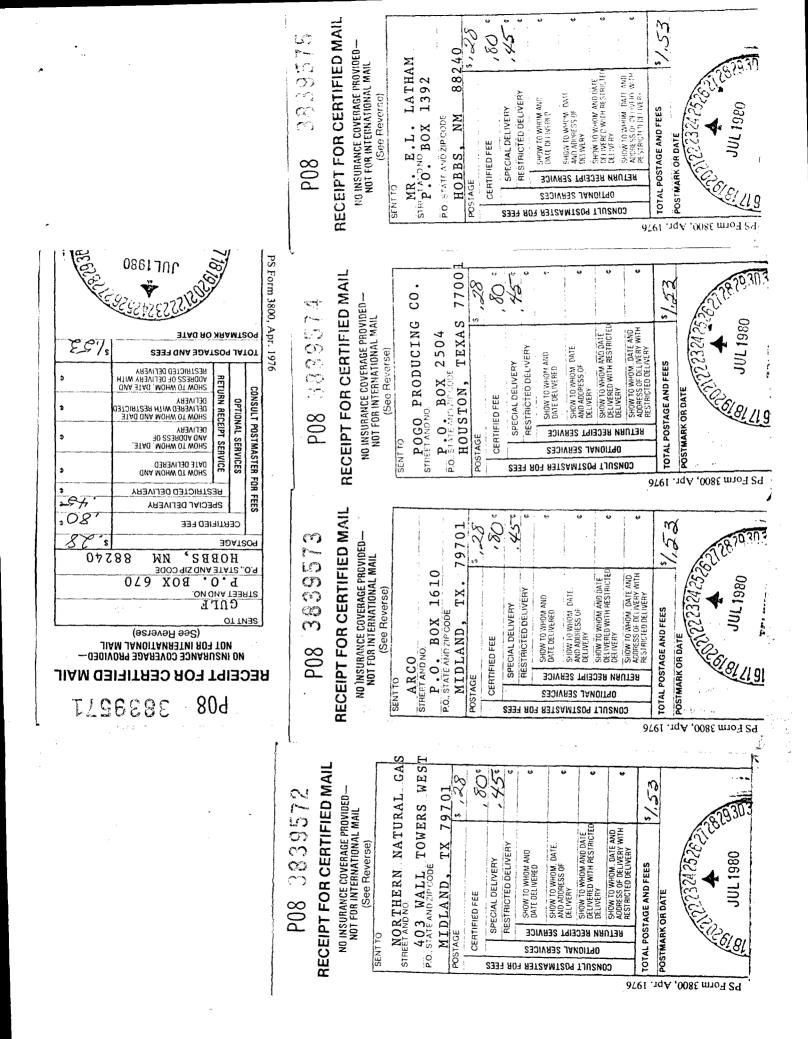

Gentlemen:

We are requesting your approval, as an offset operator, for the unorthodox location of our Federal "BN" Well No. 1. Subject well is located 1592' FNL and 444' FEL, Section 17, T-22-S, R-26-E, Eddy County, New Mexico. We have filed with the NMOCD in Santa Fe an application for administrative approval of the unorthodox location. The subject well was originally staked at an orthodox location; however, we were requested by the Bureau of Land Management in Carlsbad to move the location in order to preserve the intrinsic value of a nearby rancher's view. We request that you approve and return a signed copy of this letter to our office and one to the NMOCD in Santa Fe. Self-addressed envelopes are enclosed.

Re: Waivers Consent for Unorthodox Location Federal "BN" Well No. 1 Eddy County, New Mexico

Mr. E. L. Latham P. O. Box 1392 Hobbs, NM 88240

Gentlemen:

We are requesting your approval, as an offset operator, for the unorthodox location of our Federal "BN" Well No. 1. Subject well is located 1592' FNL and 444' FEL, Section 17, T-22-S, R-26-E, Eddy County, New Mexico. We have filed with the NMOCD in Santa Fe an application for administrative approval of the unorthodox location. The subject well was originally staked at an orthodox location; however, we were requested by the Bureau of Land Management in Carlsbad to move the location in order to preserve the intrinsic value of a nearby rancher's view. We request that you approve and return a signed copy of this letter to our office and one to the NMOCD in Santa Fe. Self-addressed envelopes are enclosed.

File: SJO-986.51 X WF-884

Re: Waivers Consent for Unorthodox Location Federal "BN" Well No. 1 Eddy County, New Mexico

Northern Natural Gas Company 403 Wall Towers West Midland, TX 79701

Gentlemen:

We are requesting your approval, as an offset operator, for the unorthodox location of our Federal "BN" Well No. 1. Subject well is located 1592' FNL and 444' FEL, Section 17, T-22-S, R-26-E, Eddy County, New Mexico. We have filed with the NMOCD in Santa Fe an application for administrative approval of the unorthodox location. The subject well was originally staked at an orthodox location; however, we were requested by the Bureau of Land Management in Carlsbad to move the location in order to preserve the intrinsic value of a nearby rancher's view. We request that you approve and return a signed copy of this letter to our office and one to the NMOCD in Santa Fe. Self-addressed envelopes are enclosed.

File: SJO-986.51 X WF-882

Waivers Consent for Unorthodox Location Re: Federal "BN" Well No. 1 Eddy County, New Mexico

Pogo Producing Company P. O. Box 2504 Houston, TX 77001

Gentlemen:

We are requesting your approval, as an offset operator, for the unorthodox location of our Federal "BN" Well No. 1. Subject well is located 1592' FNL and 444' FEL, Section 17, T-22-S, R-26-E, Eddy County, New Mexico. We have filed with the NMOCD in Santa Fe an application for administrative approval of the unorthodox location. The subject well was originally staked at an orthodox location; however, we were requested by the Bureau of Land Management in Carlsbad to move the location in order to preserve the intrinsic value of a nearby rancher's view. We request that you approve and return a signed copy of this letter to our office and one to the NMOCD in Santa Fe. Self-addressed envelopes are enclosed.

File: SJO-986.51 X WF-885

Re: Waivers Consent for Unorthodox Location Federal "BN" Well No. 1 Eddy County, New Mexico

Gulf P. O. Box 670 Hobbs, NM 88240

Gentlemen:

We are requesting your approval, as an offset operator, for the unorthodox location of our Federal "BN" Well No. 1. Subject well is located 1592' FNL and 444' FEL, Section 17, T-22-S, R-26-E, Eddy County, New Mexico. We have filed with the NMOCD in Santa Fe an application for administrative approval of the unorthodox location. The subject well was originally staked at an orthodox location; however, we were requested by the Bureau of Land Management in Carlsbad to move the location in order to preserve the intrinsic value of a nearby rancher's view. We request that you approve and return a signed copy of this letter to our office and one to the NMOCD in Santa Fe. Self-addressed envelopes are enclosed.

/

July 21, 1980

File: SJO-986.51 X WF-881

Re: Waivers Consent for Unorthodox Location Federal "BN" Well No. 1 Eddy County, New Mexico

SEE ATTACHED ADDRESSEE LIST

Gentlemen:

We are requesting your approval, as an offset operator, for the unorthodox location of our Federal "BN" Well No. 1. Subject well is located 1592' FNL and 444' FEL, Section 17, T-22-S, R-26-E, Eddy County, New Mexico. We have filed with the NMOCD in Santa Fe an application for administrative approval of the unorthodox location. The subject well was originally staked at an orthodox location; however, we were requested by the Bureau of Land Management in Carlsbad to move the location in order to preserve the intrinsic value of a nearby rancher's view. We request that you approve and return a signed copy of this letter to our office and one to the NMOCD in Santa Fe. Self-addressed envelopes are enclosed.