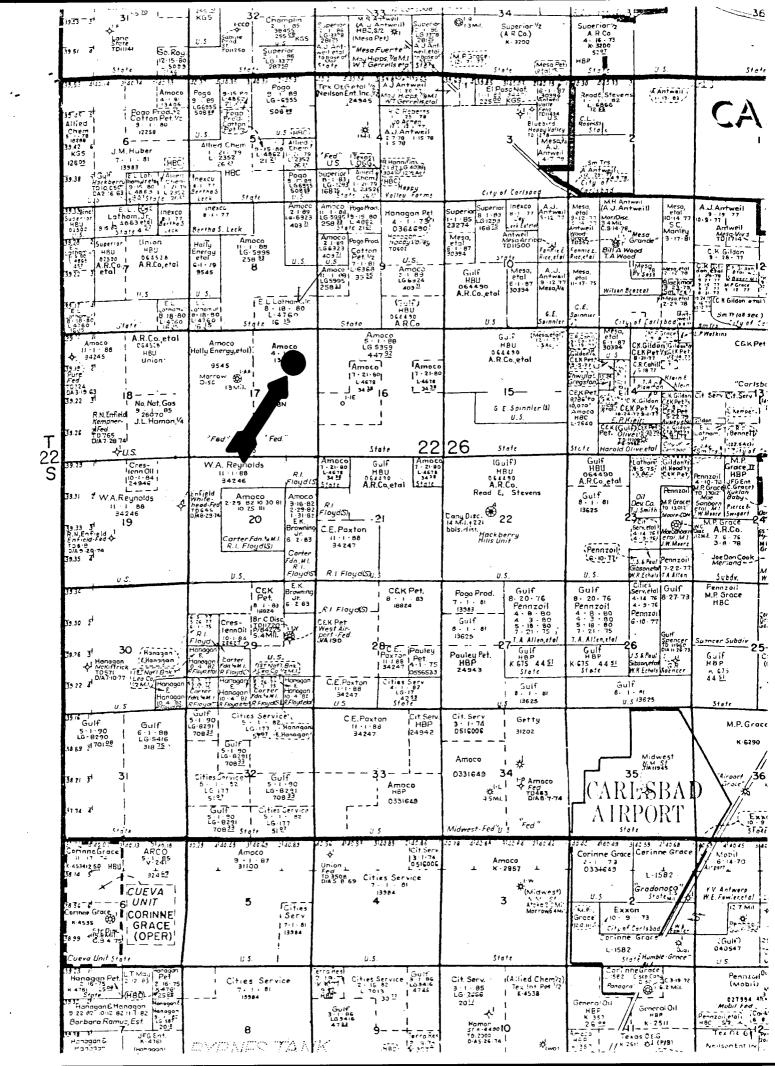

Supplumental Int

The State of New Mexico Energy and Minerals Department Oil Conservation Division P. O. Box 2088 Santa Fe, NM 87501

Gentlemen:

Amoco Production Company requests administrative approval of an unorthodox location due to topographical conditions on our Federal "BN" Well No. 1, located 1592' FNL and 444' FEL, Section 17, T-22-S, R-26-E, Eddy County, New Mexico. The subject well was originally staked at 1980' FSL and 1980' FEL which is an orthodox location, but would require extensive cut and fill operations. The orthodox location at 1980' FNL and 1980' FEL is also located on the top of a hill and would require cut and fill operations. The location at 1980' FNL and 660' FEL, is located on top of an El Paso Natural Gas Company high pressure gas line.

The State of New Mexico Energy and Minerals Department Oil Conservation Division P. O. Box 2088 Santa Fe, NM 87501

Gentlemen:

E 2 declication Amoco Production Company requests administrative approval of an unorthodox location due to topographical conditions on our Federal "BN" Well No. 1 located 1592' FNL and 444' FEL, Section 17, T-22-S, R-26-E, Eddy County, New Mexico. The subject well was originally staked at 1980' FSL and 1980' FEL which is an orthodox location; however, we were requested by the Bureau of Land Management in Carlsbad to move the location in order to preserve the intrinsic value of a nearby rancher's view Topo, 2ll