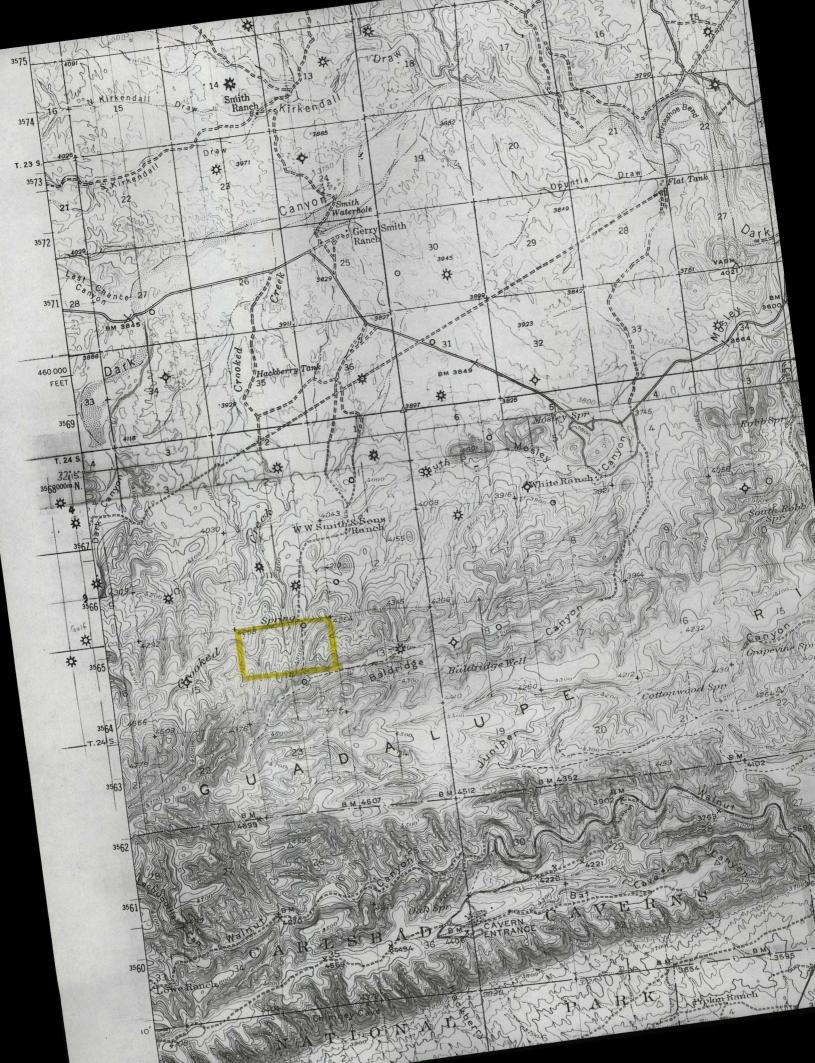

Representatives of the USGS and BLM went to the area with a dirt contractor and felt this was the only practical location in the N/2 section 14 proration unit. They drove a stake at this location and I had it surveyed.

I have recieved waiver letters from each offset operator stating they have no objection to this unorthodox location and two (2) copies of each letter is attached.

Also attached are two (2) copies of the surveyor's plat, two (2) copies of an ownership plat of the area and two (2) copies of the topog sheet of the area.