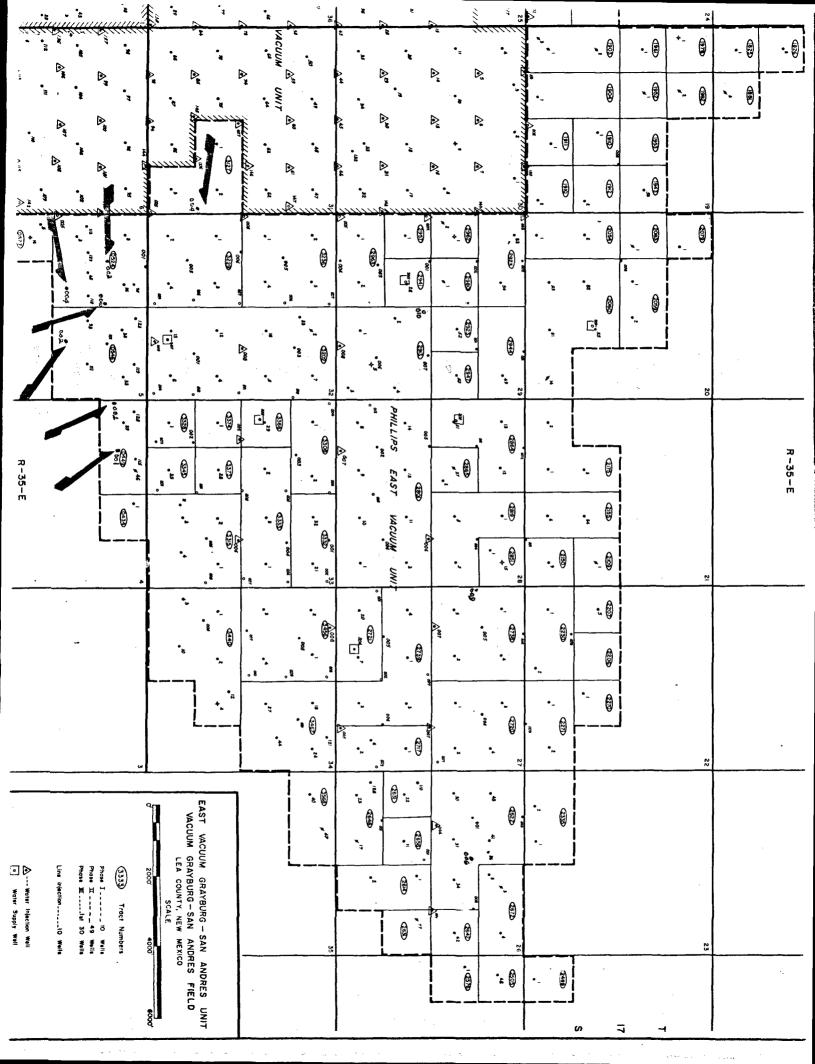

Tract 3127--Well No. 004. . .Unit I, 1375' from the South and 50' from the East lines, Section 31, Township 17-S, Range 35-E, Lea County, New Mexico.

Tract 0524--Well No. 002. . .Unit C, 950' from the North and 1350' from the West lines, Section 5, Township 18-S, Range 35-E, Lea County, New Mexico.

Tract 0524--Well No. 006. . .Unit C, 1225' from the North and 2580' from the West lines, Section 5, Township 18-S, Range 35-E, Lea County, New Mexico.

Tract 0524--Well No. 004. . .Unit F, 2300' from the North and 2100' from the West lines, Section 5, Township 18-S, Range 35-E, Lea County, New Mexico.

Tract 0546--Well No. 002. . .Unit G, 2300' from the North and 1600' from the East lines, Section 5, Township 18-S, Range 35-E, Lea County, New Mexico.

Tract 0449--Well No. 002. . .Unit D, 980' from the North and 90' from the West lines, Section 4, Township 18-S, Range 35-E, Lea County, New Mexico.

Oil Conservation Division <u>Unorthodox Locations--EVGSAU</u> July 10, 1980 Page 2

Tract 0449--Well No. 001. . .Unit C, 930' from the North and 1400' from the West lines, Section 4, Township 18-S, Range 35-E, Lea County, New Mexico.