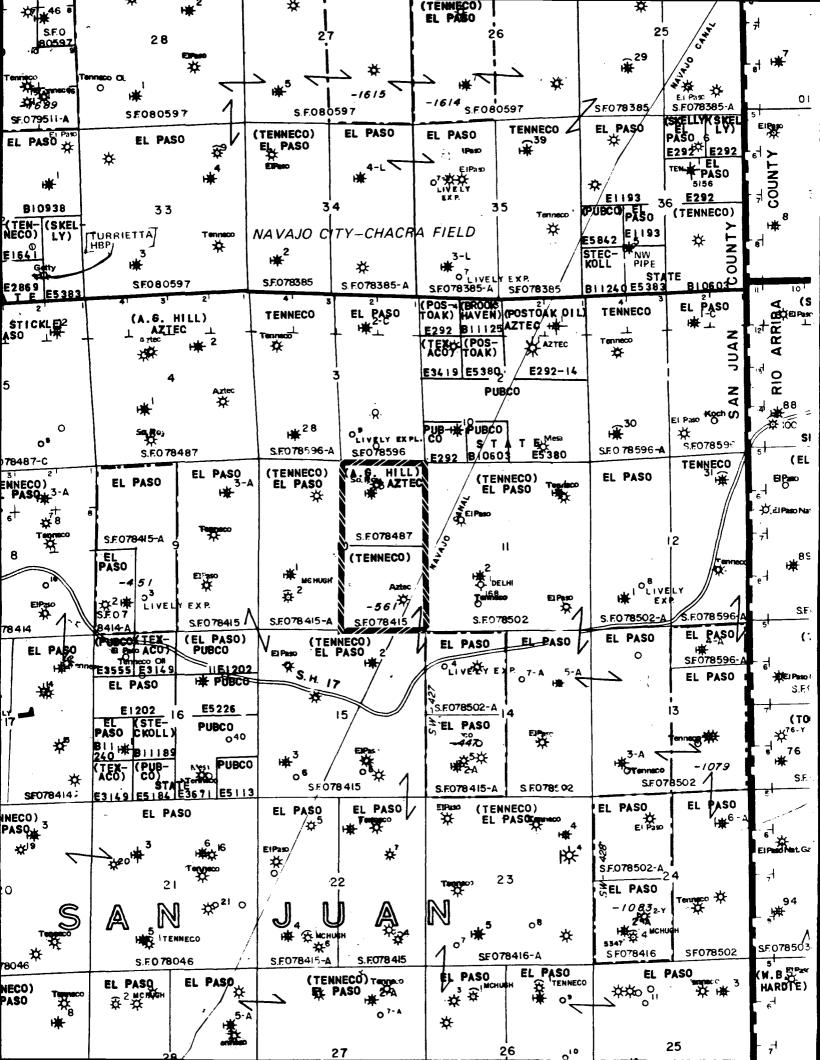

Re: Application for Unorthodox Location

Tenneco Roelofs Com 5

635 FSL, 715 FEL, Sec. 10, T29N, R8W

San Juan County, New Mexico

February 13, 1981

NSV R. 1670
Rule 3 12 81

Busin Da ko to Gran

### Gentlemen:

Attached in duplicate (to each office) are a well location plat C-102 with a sketch of the surrounding conditions and an ownership plat for the above captioned well.

The proposed site of the Roelofs Com 5 is 635 FSL, 715 FEL. This well has been relocated from an original position at 1180 FSL, 790 FEL because of the location of existing facilities and severe topographical features. Southland Royalty's Hill #3A is located 990 FSL, 790 FEL. A wide, deep canyon traverses the SE quarter of Section 10 as shown on the attached drawing.