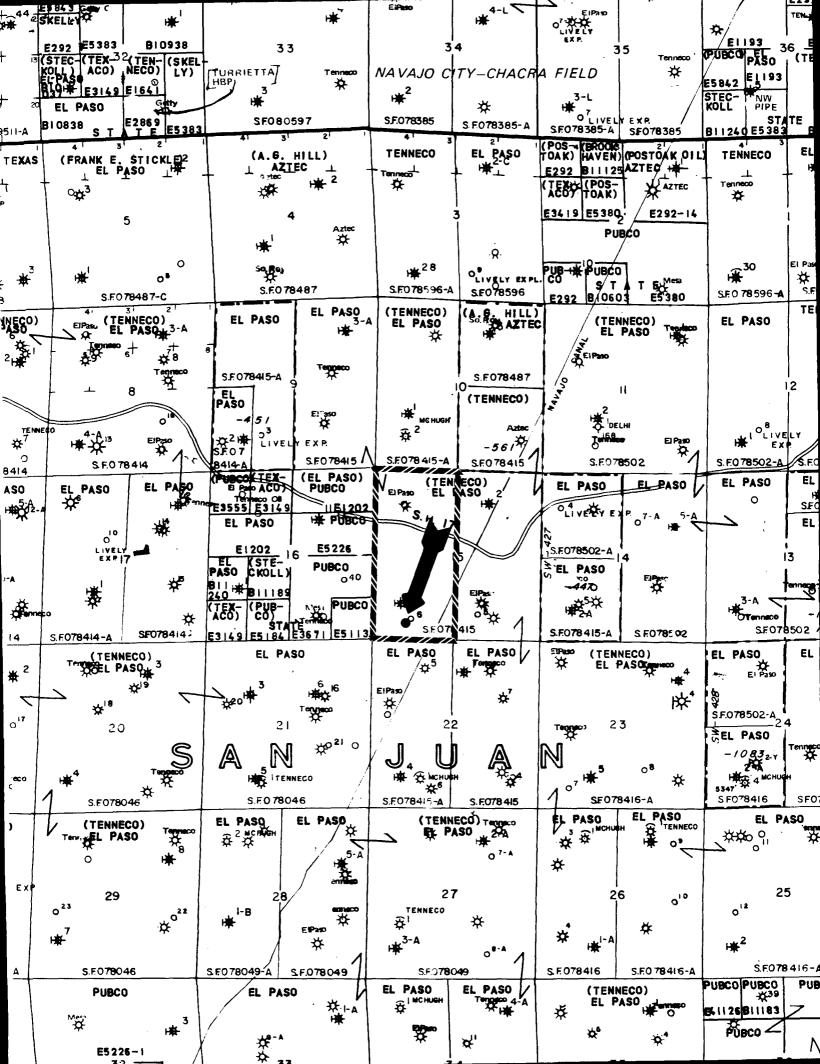

New Mexico Oil Conservation Division 1000 Rio Brazos Road Aztec, New Mexico 87401 Attention: F. T. Chavez

RE: Application for Unorthodox Location Tenneco Roelofs #1E 660 FSL, 1240 FWL, Sec. 15, T29N, R8W San Juan County, New Mexico

The proposed site of the Roelofs #lE is 660 FSL, 1240 FWL. This places the well only 660 feet from the south section boundary. This is the only feasible site for this well due to the severe vertical topography immediately north of the location.

A copy of this application is being submitted to all offset operators by certified mail with a request that they furnish your Santa Fe office with a waiver of objection.

Pursuant to authority of Rule 104-F we respectfully request your approval of an exemption to the standard well location requirements.