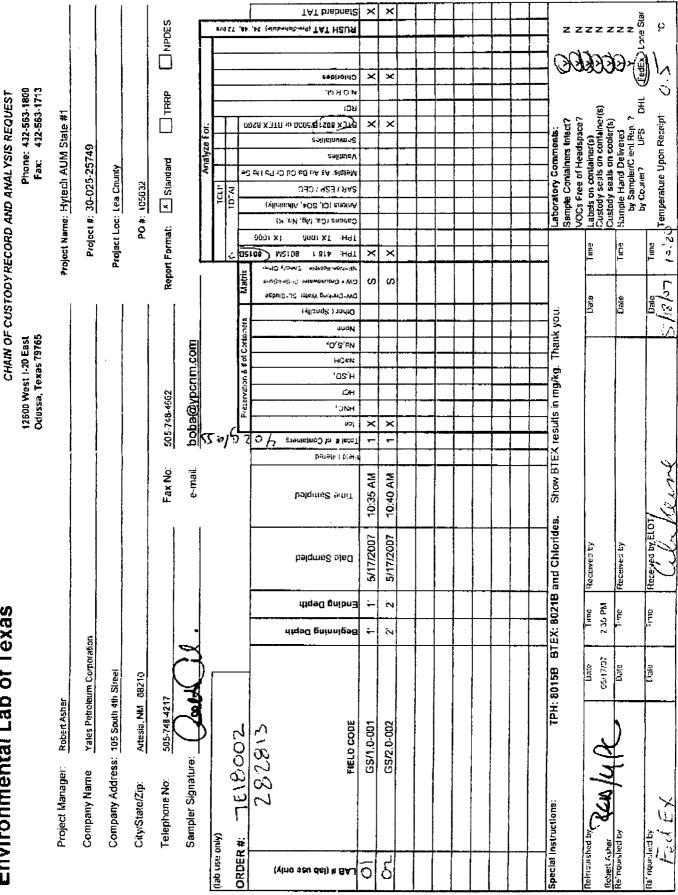

Dear Ms. Caperton,

Enclosed please find a Form C-141, Final Report for the above captioned site regarding the release on March 19, 2007. Contaminated soils were excavated and taken to an OCD approved facility. A sampling event was requested and samples were taken on May 17, 2007. Samples were sent to an OCD approved laboratory for analysis. Based on the initial remediation work (excavation of contaminated soils) and the analytical reports (chlorides for reference only), no further remediation will be conducted at this site and Yates Petroleum Corporation requests closure.