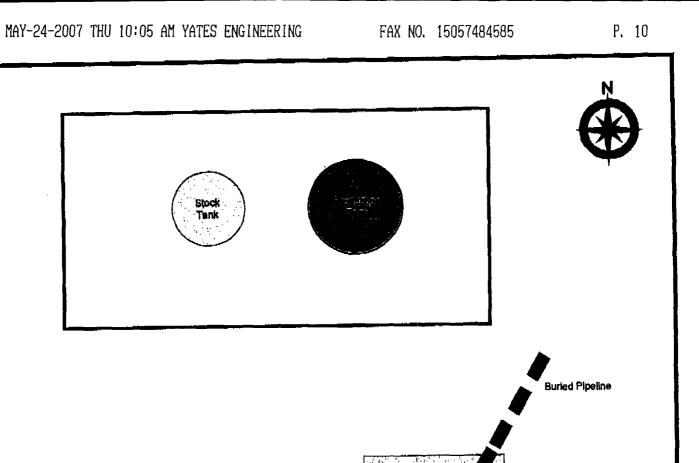

Dear Ms. Caperton,

Enclosed please find a Form C-141, Final Report for the above captioned site regarding the release on March 19, 2007. Contaminated soils were excavated and taken to an OCD approved facility. A sampling event was requested and samples were taken on May 17, 2007. Samples were sent to an OCD approved laboratory for analysis. Based on the initial remediation work (excavation of contaminated soils) and the analytical reports (chlorides for reference only), no further remediation will be conducted at this site and Yates Petroleum Corporation requests closure.