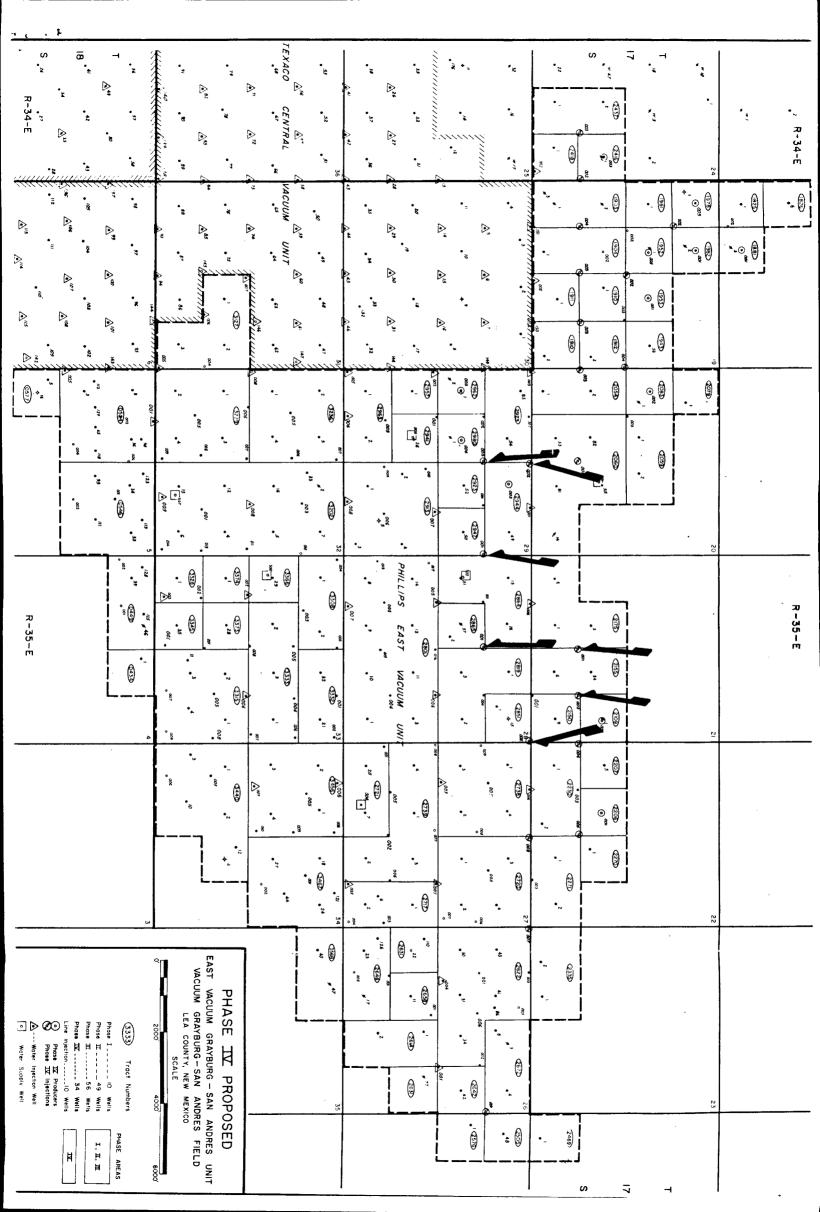

Tract 2944--Well No. 002 (a proposed water injection well)
2500 feet from east and 50 feet from north lines (Unit B)
Section 29, Township 17 South, Range 35 East, NMPM, Lea
County

Tract 2980--Well No. 003 (a proposed water injection well)
1350 feet from north and 2600 feet from west lines (Unit F)
Section 29, Township 17 South, Range 35 East, NMPM, Lea
County

Tract 2947--Well No. 001 (a proposed water injection well)
1500 feet from north and 50 feet from east lines (Unit H)
Section 29, Township 17 South, Range 35 East, NMPM, Lea
County

Tract 2865--Well No. 001 (a proposed water injection well)

1475 feet from north and 2600 feet from west lines (Unit F)

Section 28, Township 17 South, Range 35 East, NMPM, Lea

MAR 1 7 1981

ONE AVATION DIVISION

SANTA FE

Unorthodox Locations
East Vacuum Grayburg San Andres Unit
Vacuum Grayburg San Andres Pool
Lea County, New Mexico
Page: 2

Tract 2851--Well No. 002 (a proposed water injection well)
50 feet from north and 50 feet from east lines (Unit A)
Section 28, Township 17 South, Range 35 East, NMPM, Lea
County

Tract 2155--Well No. 001 (a proposed water injection well)
1175 feet from south and 2500 feet from east lines (Unit 0)
Section 21, Township 17 South, Range 35 East, NMPM, Lea
County

Tract 2150--Well No. 002 (a proposed water injection well)

1200 feet from south and 1300 feet from east lines (Unit P)

Section 21, Township 17 South, Range 35 East, NMPM, Lea

County

Your early consideration and advice will be appreciated.