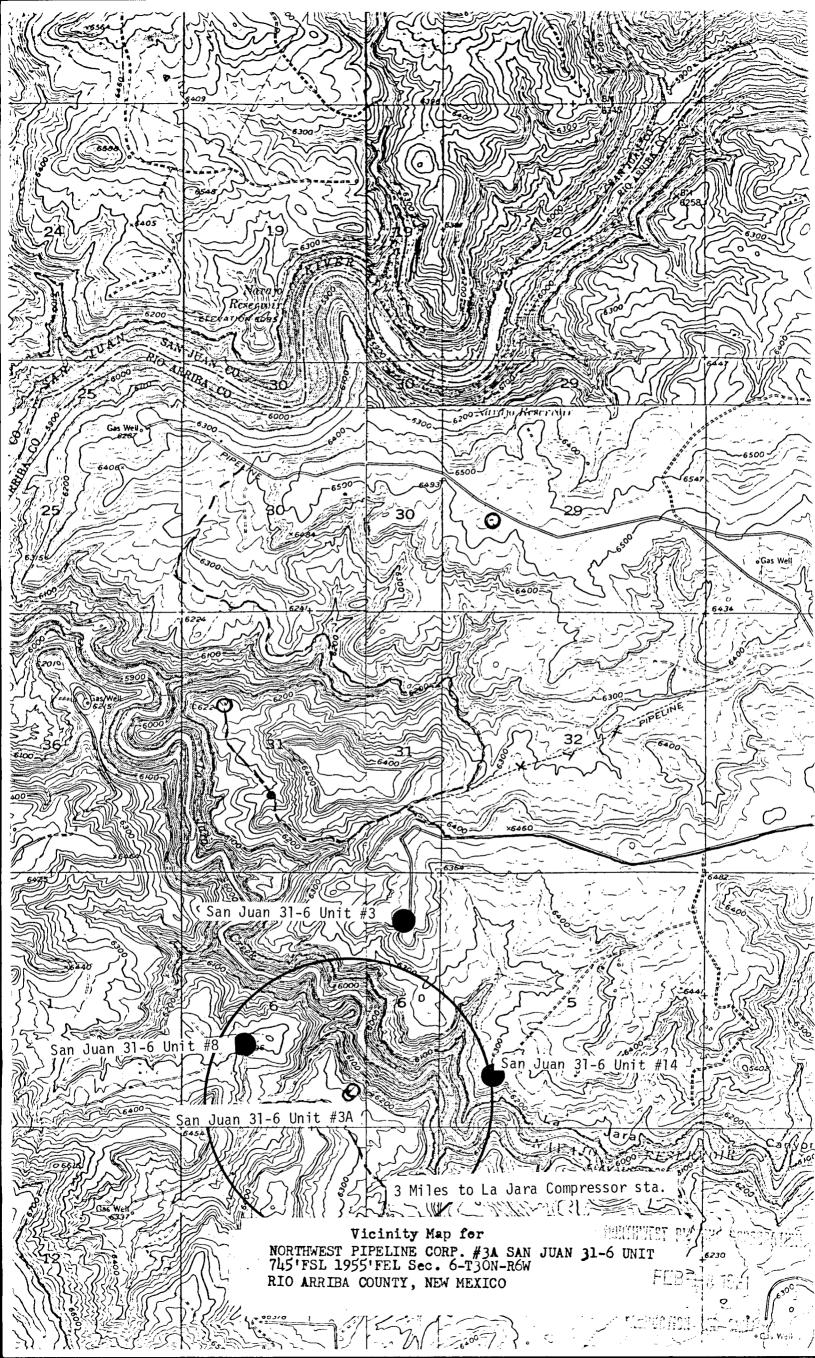

Mr. R. L. Stamets NMOCC P.O. Box 2088 Santa Fe, New Mexico 87501

Re: Application for Non-Standard location San Juan 31-6 Unit #3A 745' FSL & 1955' FEL Sec 6, T3ON, R6W

Dear Mr. Stamets:

Northwest Pipeline Corp. requests permission to drill the above captioned well in a Non-Standard location due to topographical reasons. The proposed well is currently staked as close as possible to the canyon wall which overlooks Lake Navajo. A copy of the surveyors plat and a topographical map are attached.

San Juan 31-6 Unit #3A - 745' FSL & 1955' FEL - Sec 6, T3ON, R6W

Sincerely,

Paul C. Thompson

. •

Paul C. Thompson Drilling Engineer

PCT/djb

Re: Application for Non-Standard Location San Juan 31-6 Unit #3A

Dear Mr. Stamets:

Enclosed you will find a copy of the surveyors plat identifying the topography necessitating the Non-Standard location. El Paso was notified of this wells Non-Standard location by certified mail on April 13, 1981. A copy of this letter along with a copy of the certified mail receipt is also enclosed.