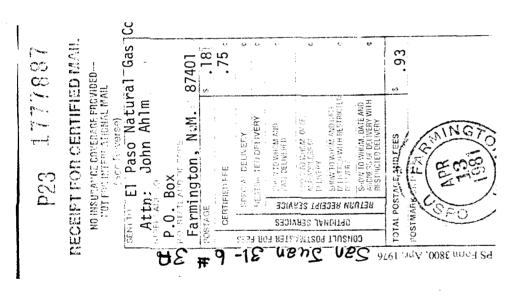

Dear Mr. Ahlm:

.

Northwest Pipeline has requested permission from the New Mexico Oil Conservation Commission to drill a well in a Non-Standard location due to topography. Our records show you are an offset owner of the well which is described below. Notify Joe Ramey, with the NMOCC in Santa Fe, if you have any objections to this location within 20 days. This letter is being sent by certified mail in accordance with NMOCC regulations.

San Juan 31-6 Unit #3A - 745' FSL & 1955' FEL - Sec 6, T3ON, R6W

Sincerely,

Paul C. Thompson

. •

Paul C. Thompson Drilling Engineer

PCT/djb

#### 5110.1-41-81

April 10, 1981

Mr. John Ahlm El Paso Natural Gas Company P.O. Box 289 Petroleum Plaza Bldg. Farmington, N.M. 87401

Dear Mr. Ahlm:

Northwest Pipeline has requested permission from the New Mexico Oil Conservation Commission to drill a well in a Non-Standard location due to topography. Our records show you are an offset owner of the well which is described below. Notify Joe Ramey, with the NMOCC in Santa Fe, if you have any objections to this location within 20 days. This letter is being sent by certified mail in accordance with NMOCC regulations.

San Juan 31-6 Unit #3A - 745' FSL & 1955' FEL - Sec 6, T30N, R6W

Sincerely,

Paul C. nson

Paul C. Thompson Drilling Engineer

PCT/djb

| R                     |             | NO       |          | FOR CERTIFI<br>Inance coverage pro-<br>FOR INTERNATIONAL M/<br>(See Reverse)<br>El Paso Natur<br>: John Ahlm<br>Box | VIDED<br>AIL   | Cc |
|-----------------------|-------------|----------|----------|---------------------------------------------------------------------------------------------------------------------|----------------|----|
| ち                     | P.0<br>F    | ar<br>ar | mi<br>mi | ngton, NoM.                                                                                                         | 87401<br>3 .18 |    |
| ف                     |             |          |          | IED FEE                                                                                                             | .75            |    |
| 31-                   | A HES       |          | -        | ECIAL DELIVERY                                                                                                      | ÷              |    |
| su<br>u               | TER FO      | ICES     | iice I   | SHOW TO WHOM AND<br>CATE DELIVERED                                                                                  |                |    |
| San Juan 31-          | Oction 3    | L SEAU   | PT STA   | SHOW TO WHOM DAVE.<br>AND ADDRESS OF<br>DELIVERY                                                                    | <br>C          |    |
| S                     | 4 - C       | 171 BAR  | nicfi    | NON TO WHAT AND DATE                                                                                                |                |    |
|                       | ŝ           | ;        |          |                                                                                                                     |                |    |
| L61 - 2               | ;<br>;      | Get.     | : OS     | ja za zaz                                                                                                           | ° <b>.</b> 93  |    |
| 5. 10 3860, Apr. [976 | PC          | 572<br>• |          | - FR                                                                                                                |                |    |
| 11 North              |             | 1        |          | APR 1                                                                                                               |                |    |
| 1.1.1                 | -<br>-<br>- |          |          | 181/9                                                                                                               |                |    |