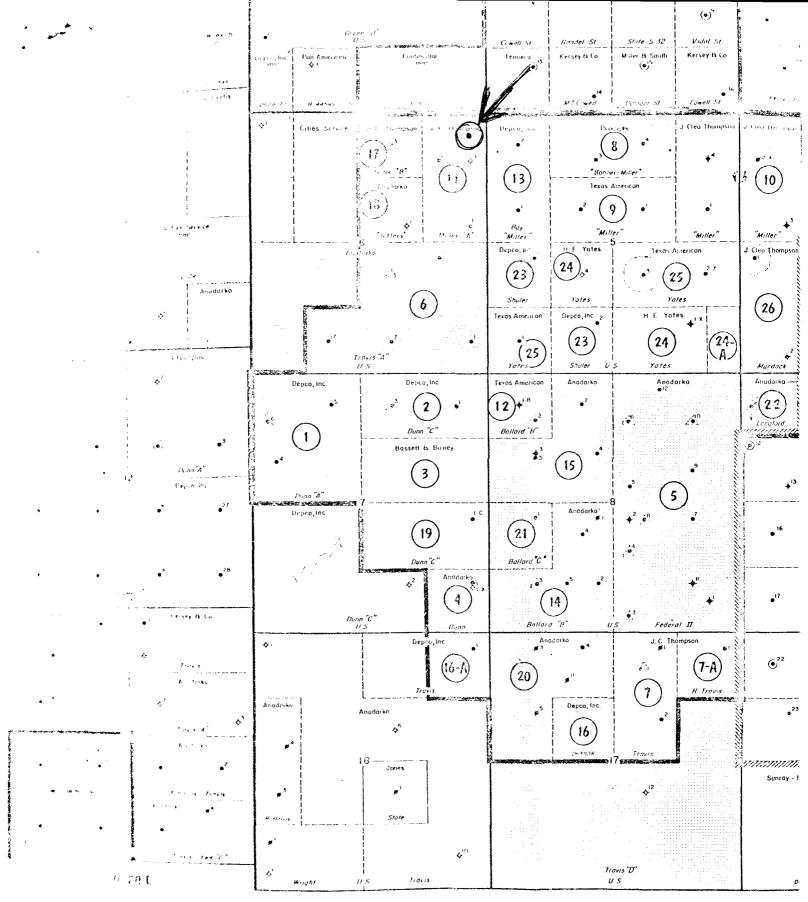

State of New Mexico Energy and Minerals Department Oil Conservation Division P. O. Box 2088 Santa Fe, New Mexico 87501

Attention: Division Director

Dear Sir:

Anadarko Production Company respectfully requests administrative approval to drill the <u>Ballard Grayburg San Andres Unit Well #11-6</u> at an unorthodox location <u>330</u> feet from the north line and <u>200</u> feet from the east line of Section 6, Township 18 South, Range <u>29 East</u>, Eddy County, New Mexico.

The Ballard Grayburg San Andres Unit waterflood was authorized March 16, 1973 by Order Number R-4493. Paragraph 6 of this order provides for administrative approval of such unorthodox locations.

The proposed well will be completed as a producer in the Grayburg zone. The location will be closer than 330 feet to an inner subdivision boundary, therefore making it unorthodox. It will, however be located 330 feet from the Unit boundary. A producing well is required in this area to produce waterflood oil not recoverable from existing wells. A pipeline in the vicinity prevented the well from being staked at a favorable orthodox location.