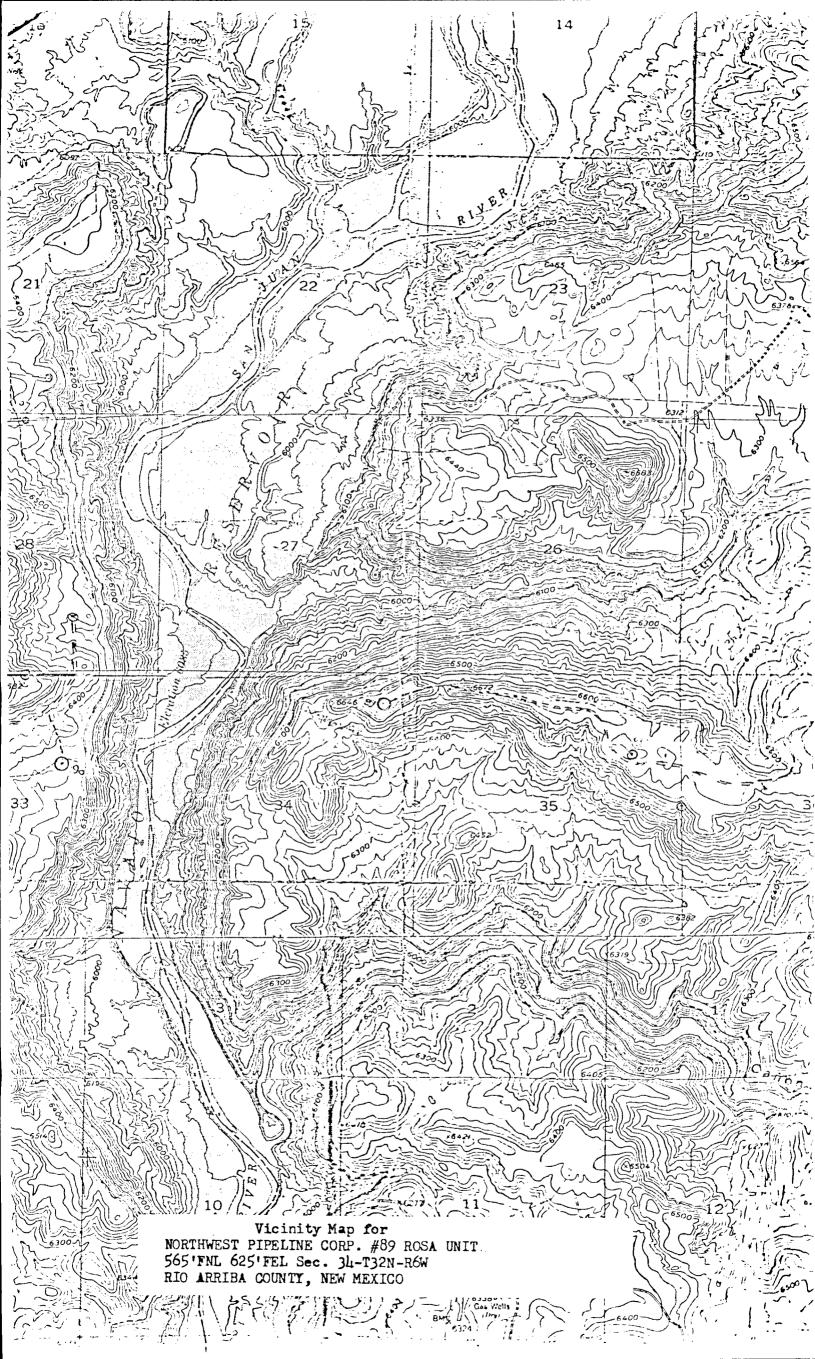

NORTHWEST PIPELINE CORPORATION PRODUCTION & DRILLING P.O. BOX 90 FARMINGTON, NEW MEXICO 87401 C. CUMUERVATION DIVISIO 5110.1-64-81 MSL-1376 June 9, 1981 Mr. R. L. Stamets NMOCC P.O. Box 2088 Santa Fe, New Mexico 87501 Application for Non-Standard Location Rosa Unit #89 565' FNL & 725' FEL Sec 34, T32N, R6W Dear Mr. Stamets: Northwest Pipeline Corporation requests permission to drill the above captioned well in a Non-Standard location due to archaeological discoveries and topography. A copy of the surveyors plat & a topographical map are attached. The offset owners of this well have been notified of the Non-Standard location by certified mail. Copies of these letters along with a copy of the receipts for certified mail are enclosed. Thank you, Paul C. Thompson Drilling Engineer PCT/djb Enclosures

Rosa Unit #89 - 565 FNL & 625 FEL - Sec 34, T32N, R6W

Sincerely,

Paul C. Thompson

Drilling Engineer

PCT/djb

NORTHWEST PIPELINE CORPORATION PRODUCTION & DRILLING P.O. BOX 90 FARMINGTON, NEW MEXICO 87401 5110.1-63-81 June 9, 1981 Mr. John Ahlm El Paso Natural Gas Company P.O. Box 289 Farmington, N.M. 87401 Dear Mr. Ahlm: Northwest Pipeline has requested permission from the New Mexico Oil Conservation Commission to drill a well in a Non-Standard location due to topography & archaeological discoveries. Our records show you are an

Rosa Unit #89 - 565 FNL & 725 FEL - Sec 34, T32N, R6W

Sincerely,

Paul C. Thompson Drilling Engineer

PCT/djb

RECEIPT FOR CERTIFIED MAIL

RECEIPT FOR CERTIFIED MAIL

NO INSTIBANCE COVERAGE 190VIDED --

El Paso Natural Cas John Ahlm