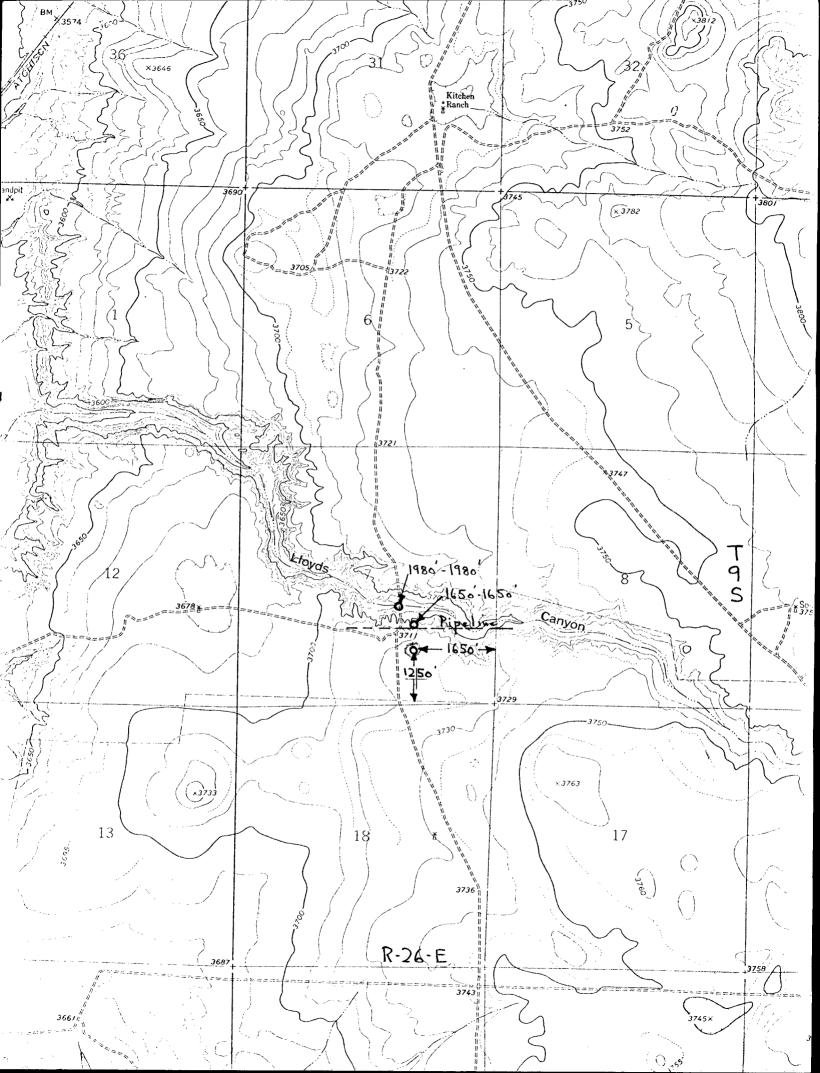

## McClellan Oil Corporation

July 7, 1981 SANTA FE AND GOS

Oil Conservation Division of New Mexico P. O. Box 2088 Santa Fe, New Mexico 87501 Rule 104 F

Re: McClellan Oil Corporation

No. 1 "PZ" Federal Section 7-T9S-R26E

Chaves County, New Mexico 1250' FSL & 1650' FEL

Gentlemen:

This letter is to request an unorthodox location for the captioned test for the following reasons.

- 1. A 1980' FSL & 1980' FEL location places this test in a canyon where access would be difficult and expensive.
- 2. A 1650' FSL & 1650' FEL location places this test on a fairly steep incline and within 100' of an East-West gas pipeline owned by Transwestern Pipeline Company.

The proposed unorthodox location of 1250' FSL & 1650' FEL places this test on flat and level terrain and a safe distance from the existing pipeline.

The surface of the proposed location is owned by David McCrea who is in agreement with the requested location.