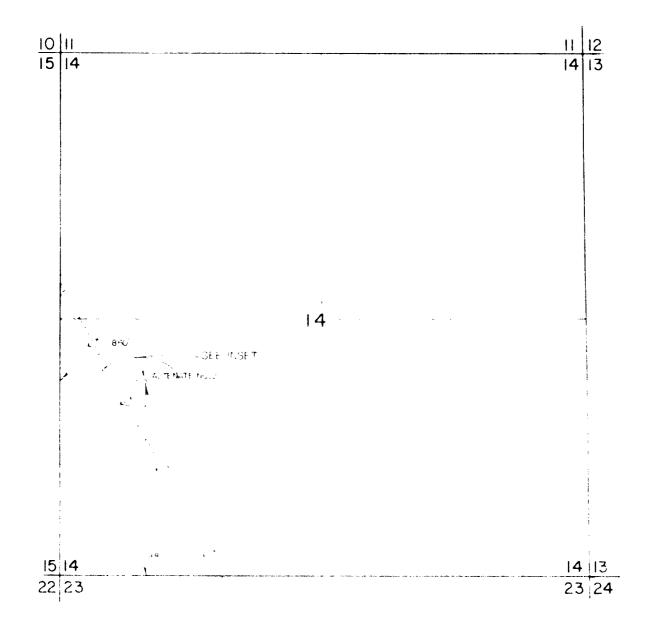

#### Gentlemen:

Amoco Production Company requests administrative approval of a revised location of an unorthodox site originally approved in State hearing on April 20, 1981, (Case No. 7215, Order No. R-6654). Approval was granted to locate the well at an unorthodox site 1980' FSL & 660' FWL, Section 14, T-24-S, R-28-E, NMPM. The S/2 of said Section 14 is to be dedicated to the well. However, because of a railroad right-of-way running through the section, a location change is necessitated and a request is for approval of a new location at 1980' FSL & 860' FWL, Section 14, T-24-S, R-28-E, NMPM.

# SECTION 14, TOWNSHIP 24 SOUTH, RANGE 28 EAST EDDY COUNTY NEW MEXICO NEW MEXICO

AMOCO PRODUCTION Co. WILLOW LAKE UNIT NO. 4-Y AND

> INSET 1"=100'

VISION, AND THAT THE CORRECT TO THE BEST THE NAME IT THE AND

## AMOCO PRODUCTION CO.

WHILUW LAKE UNIT No. 4-Y LOCATED 1980 FEET FROM THE SOUTH LINE and 860 FEET FROM THE WEST LINE OF SECTION 14, TOWNSHIP 24 SOUTH, RANGE 28 EAST, N.M.P.M., E.DOY COUNTY, N.M.

JOHN W WEST ENGINEERING COMPANY