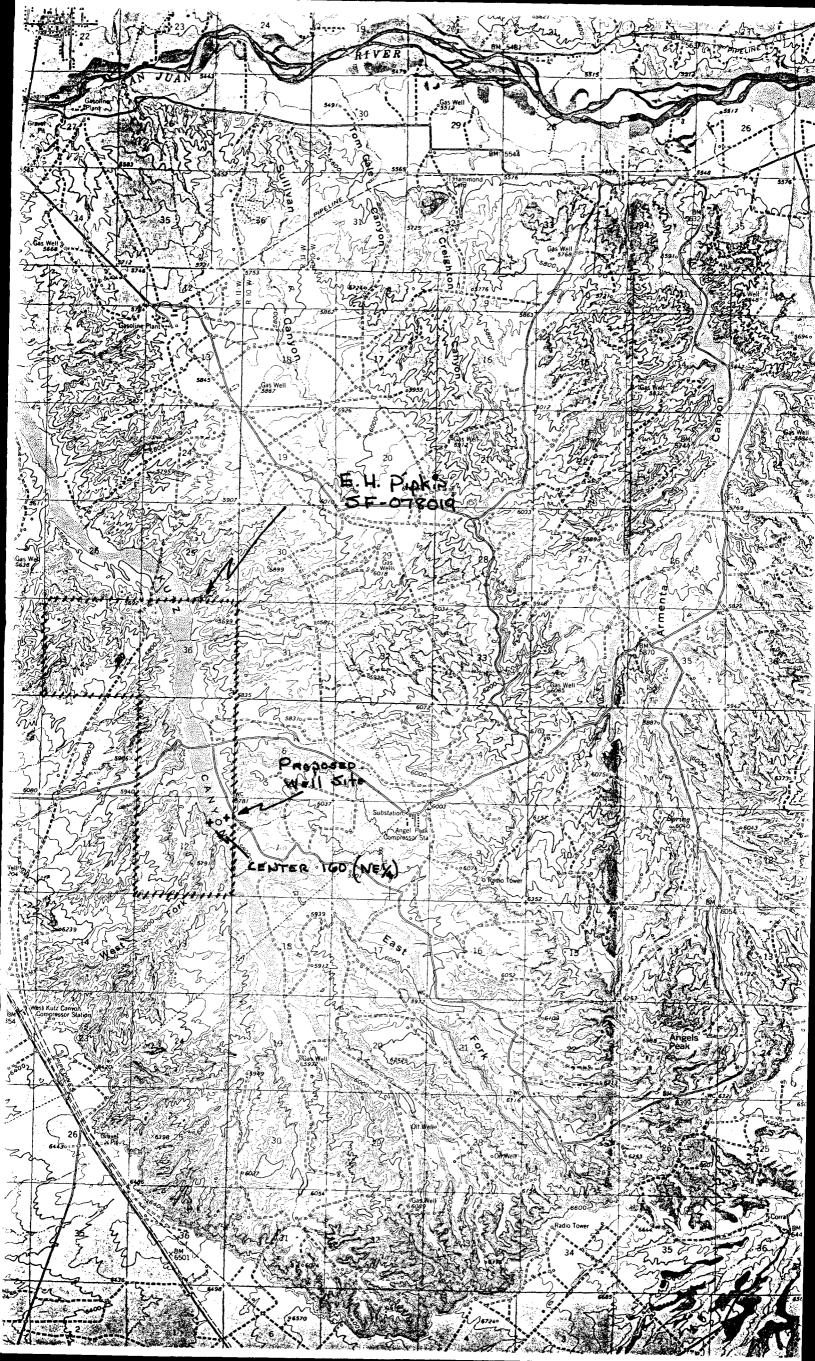

The site as originally staked fell directly in the Kutz Canyon West which is a continously flowing drainage. Summer rains usually create flash flooding down this wash. It is necessary to place the well location at the described footage to minimize the possibility of flooding. Please see attached plat and topo map for a description of surface features.

Gentlemen:

Energy Reserves Group, Inc. respectfully requests approval for the below described well location due to topographical conflicts.

The site as originally staked fell directly in the Kutz Canyon West which is a continously flowing drainage. Summer rains usually create flash flooding down this wash. It is necessary to place the well location at the described footage to minimize the possibility of flooding. Please see attached plat and topo map for a description of surface features.

E. H. Pipkin Well No. 20 970' FNL 370' FEL Section 12, T27N-R11W San Juan County, New Mexico

All offset operators have been notified by Certified Mail as of this date.

If there are any problems or questions please call.

E. H. Pipkin Well No. 20 970' FNL 370' FEL Section 12, T27N-R11W San Juan County, New Mexico

If you have any objection to this proposal please notify the Director of the New Mexico Oil Conservation Commission in Santa Fe within 20 days upon receipt of this letter.