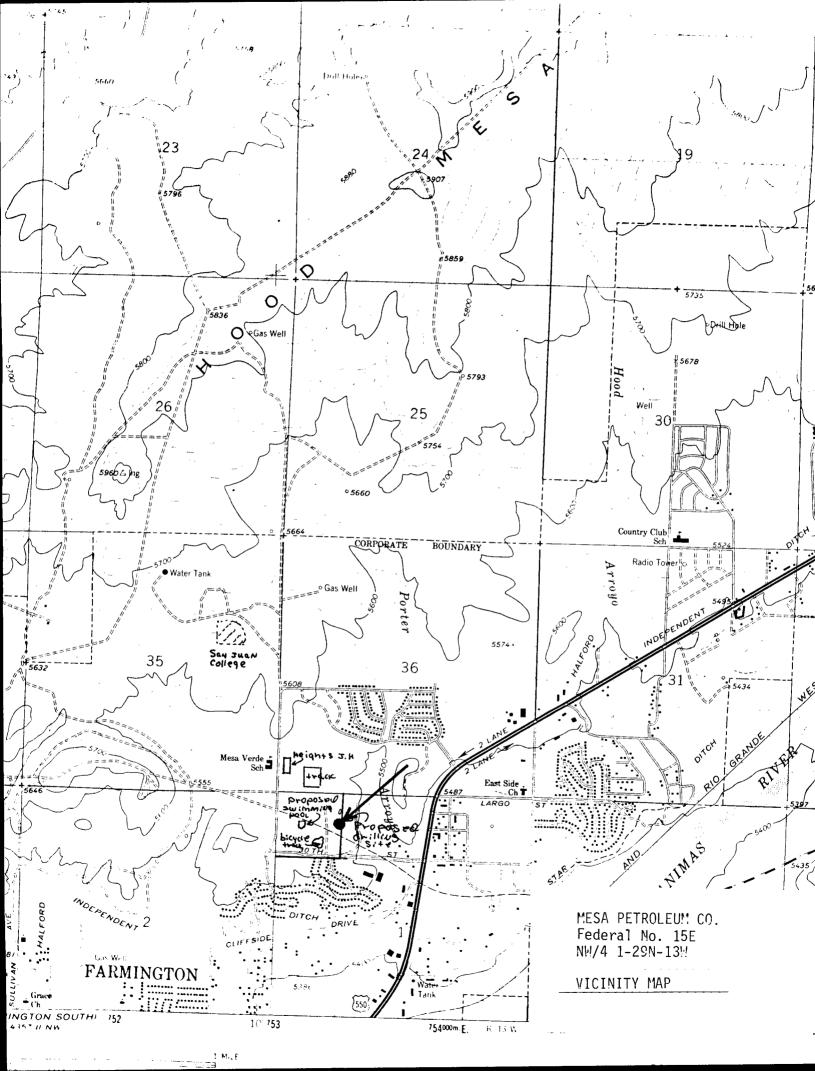

August 4, 1981

**Oil Conservation Commission** P.O. Box 2088 Santa Fe, NM 87501

Attention: Mr. Joe Ramey

RE:

Dear Sirs:

٠.

:

Non-standard location, Mesa Petroleum Co. Federal #15E 620'/N & 1290 West 1-29N-13W Basin Sirs: Petroleum Co. Mesa Petroleum Co., request permission to drill the subject well at a non-standard location. The well is within the city limits of Farmington, N.M. and location selection was made based on available space.

All off set operators have been notified by certified mail.

Plats showing ownership and space limiting features are attached.

Sincerely,

llerande

John Alexander Agent for MESA PETROLEUM CO.

JA:pl

attachments