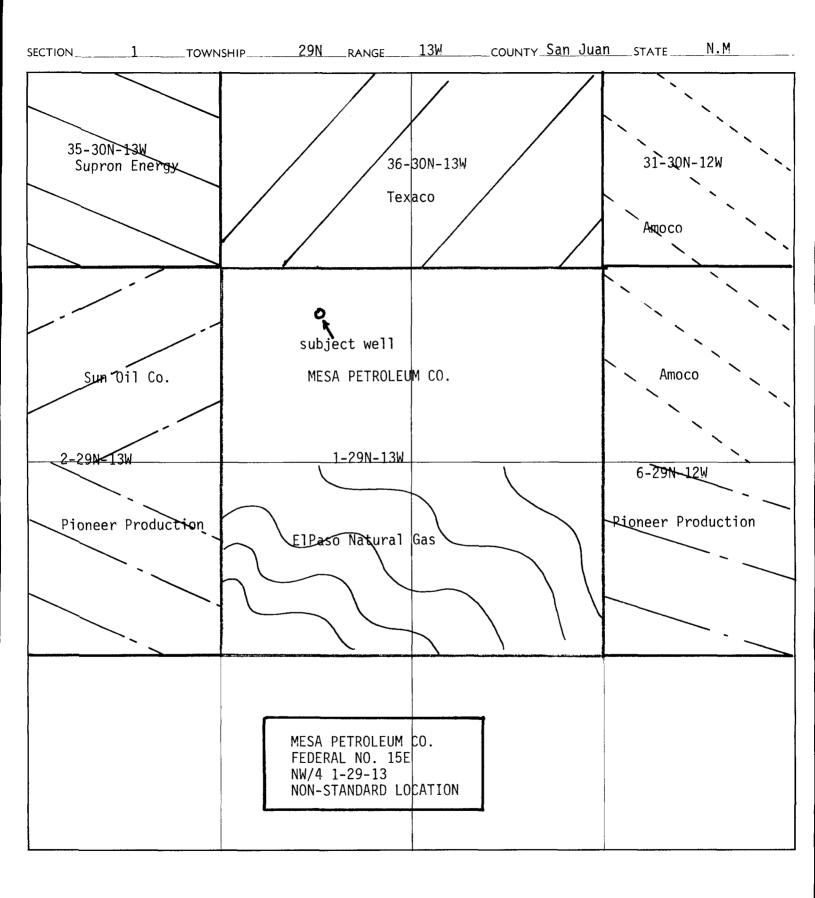

August 4, 1981

**Oil Conservation Commission** P.O. Box 2088 Santa Fe, NM 87501

Attention: Mr. Joe Ramey

RE:

Dear Sirs:

٠.

:

Non-standard location, Mesa Petroleum Co. Federal #15E 620'/N & 1290 West 1-29N-13W Basin Sirs: Petroleum Co. Mesa Petroleum Co., request permission to drill the subject well at a non-standard location. The well is within the city limits of Farmington, N.M. and location selection was made based on available space.

All off set operators have been notified by certified mail.

Plats showing ownership and space limiting features are attached.

Sincerely,

llerande

John Alexander Agent for MESA PETROLEUM CO.

JA:pl

attachments