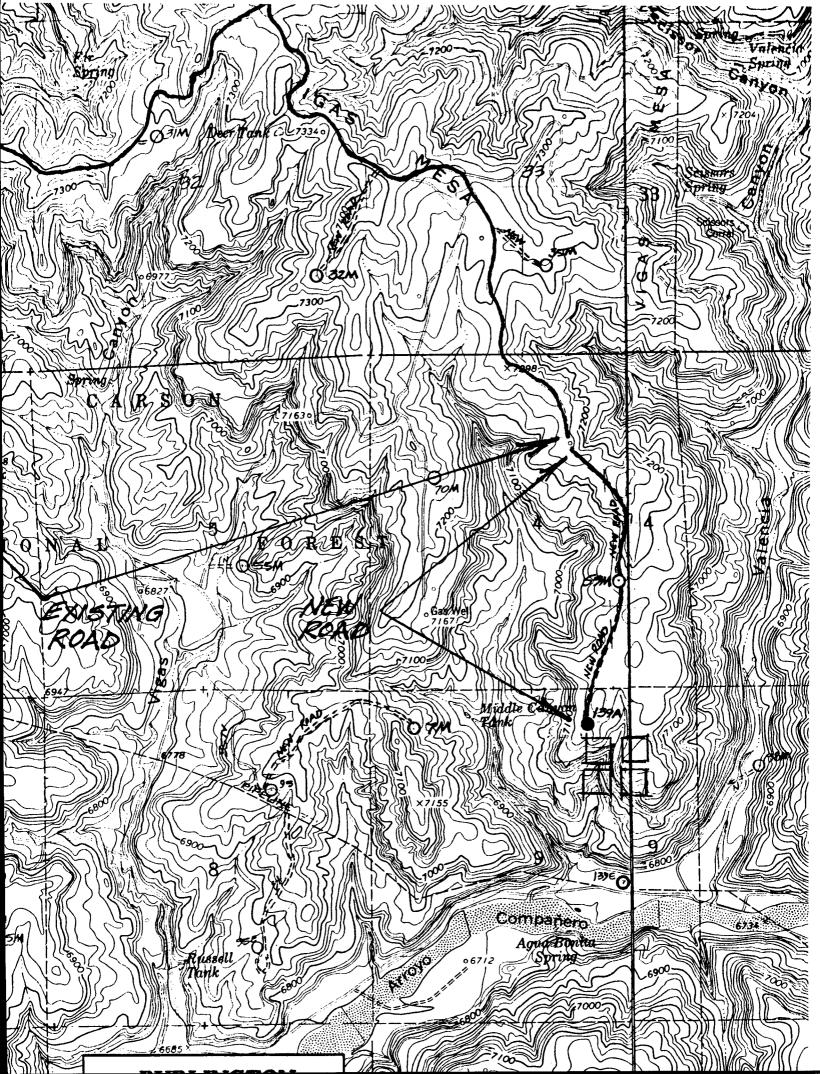

Re:

San Juan 27-4 Unit #139A

610'FNL, 1560'FEL, Section 9, T-27-N, R-4-W, Rio Arriba County, NM

30-039-not assigned

Dear Ms. Wrotenbery:

Burlington Resources is applying for administrative approval of an unorthodox gas well location for both the Mesa Verde and Dakota pools. This application for the referenced location is for topographic reasons, archaeology, and at the request of the Carson National Forest Service.

The following attachments are for your review:

1. Application for Permit to Drill.

Completed C-102 at referenced location.

Gradfield

3. Offset operators/owners plat - Burlington is the operator of the unit.

4. 7.5 minute topographic map, and enlargement of the map to define topographic features.

We appreciate your earliest consideration of this application.

Sincerely,

Peggy Bradfield

Regulatory/Compliance Administrator