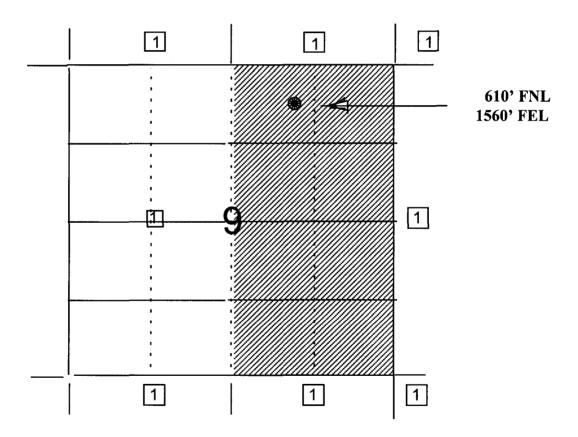

Re:

San Juan 27-4 Unit #139A

610'FNL, 1560'FEL, Section 9, T-27-N, R-4-W, Rio Arriba County, NM

30-039-not assigned

Dear Ms. Wrotenbery:

Burlington Resources is applying for administrative approval of an unorthodox gas well location for both the Mesa Verde and Dakota pools. This application for the referenced location is for topographic reasons, archaeology, and at the request of the Carson National Forest Service.

# Surface Location

| UL or Lot No.                                   | Section | Township      | Range        | Lot Jdn   | Post from the | North/South line | Post from the | Rest/West line | County     |  |
|-------------------------------------------------|---------|---------------|--------------|-----------|---------------|------------------|---------------|----------------|------------|--|
| В                                               | 9       | 27 N          | 4 W          |           | 610           | NORTH            | 1560          | EAST           | RIO ARRIBA |  |
| "Bottom Hole Location If Different From Surface |         |               |              |           |               |                  |               |                |            |  |
| 7 UL or lot no.                                 | Section | Township      | Range        | Let life  | Foot from the | North/South Hos  | Fost from the | Best/West line | County     |  |
|                                                 |         |               |              |           |               |                  |               | _              | :          |  |
| MV-E/320                                        |         | t or infill H | Consolidatio | m Code 15 | Order No.     |                  | -             |                |            |  |