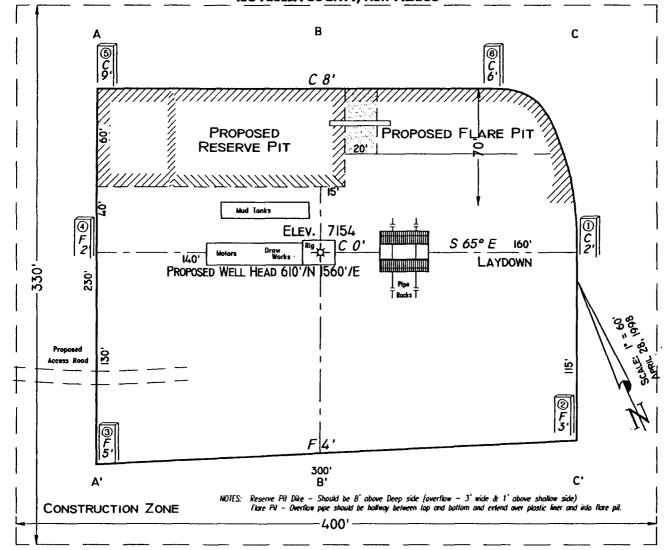

## **UNITED STATES DEPARTMENT OF THE INTERIOR BUREAU OF LAND MANAGEMENT**

| 1a.  | Type of Work                                                 | 5. Lease Number                  |  |  |
|------|--------------------------------------------------------------|----------------------------------|--|--|
|      | DRILL                                                        | SF-080668                        |  |  |
|      |                                                              | Unit Reporting Number            |  |  |
|      |                                                              | 8910010540-Dk                    |  |  |
|      |                                                              | 891001054A-MV                    |  |  |
| b.   | Type of Well                                                 | 6. If Indian, All. or Tribe      |  |  |
|      | GAS                                                          |                                  |  |  |
| 2.   | Operator                                                     | 7. Unit Agreement Name           |  |  |
|      | BURLINGTON RESOURCES Oil & Gas Company                       |                                  |  |  |
|      | RESOURCES Oil & Gas Company                                  | San Juan 27-4 Unit               |  |  |
| 3.   | Address & Phone No. of Operator                              | 8. Farm or Lease Name            |  |  |
|      | PO Box 4289, Farmington, NM 87499                            | San Juan 27-4 Unit               |  |  |
|      |                                                              | 9. Well Number                   |  |  |
|      | (505) 326-9700                                               | 139A                             |  |  |
| ļ.   | Location of Well                                             | 10. Field, Pool, Wildcat         |  |  |
|      | 610'FNL, 1560'FEL                                            | Blanco MV/Basin Dk               |  |  |
|      |                                                              | 11. Sec., Twn, Rge, Mer. (NMPM)  |  |  |
|      | Latitude 36° 35′ 35″, Longitude 107° 15′ 10″                 | Sec 9, T-27-N, R-4-W             |  |  |
|      |                                                              | API# 30-039-                     |  |  |
| 14.  | Distance in Miles from Nearest Town                          | 12. County 13. State             |  |  |
|      | 60 miles to Bloomfield                                       | RA NM                            |  |  |
| 15.  | Distance from Proposed Location to Nearest Property or Lease | Line                             |  |  |
|      | 610'                                                         |                                  |  |  |
| 16.  | Acres in Lease                                               | 17. Acres Assigned to Well       |  |  |
|      |                                                              | 320                              |  |  |
| 8.   | Distance from Proposed Location to Nearest Well, Drlg, Compl | , or Applied for on this Lease   |  |  |
| 0    | 4000'                                                        | 20 Potony or Coble Tools         |  |  |
| 19.  | Proposed Depth<br>8481'                                      | 20. Rotary or Cable Tools        |  |  |
|      | 0401                                                         | Rotary                           |  |  |
| 21.  | Elevations (DF, FT, GR, Etc.)                                | 22. Approx. Date Work will Start |  |  |
|      | 7154 <b>′</b> GR                                             |                                  |  |  |
| 23.  | Proposed Casing and Cementing Program                        |                                  |  |  |
|      | See Operations Plan attached                                 |                                  |  |  |
|      |                                                              |                                  |  |  |
|      | ////                                                         |                                  |  |  |
|      | Authorized by: Say Stad heerd                                | 5-30.98                          |  |  |
| 24.  | Authorized by: / May / May Louis Aministrate                 |                                  |  |  |
|      |                                                              |                                  |  |  |
| PERM | IIT NO APPROVAL                                              | DATE                             |  |  |
|      | OVED BY TITLE                                                | DATE                             |  |  |

# Surface Location

| UL or Lot No.                                   | Section | Township      | Range        | Lot Jdn   | Post from the | North/South line | Post from the | Rest/West line | County     |  |
|-------------------------------------------------|---------|---------------|--------------|-----------|---------------|------------------|---------------|----------------|------------|--|
| В                                               | 9       | 27 N          | 4 W          |           | 610           | NORTH            | 1560          | EAST           | RIO ARRIBA |  |
| "Bottom Hole Location If Different From Surface |         |               |              |           |               |                  |               |                |            |  |
| 7 UL or lot no.                                 | Section | Township      | Range        | Let life  | Foot from the | North/South Hos  | Fost from the | Best/West line | County     |  |
|                                                 |         |               |              |           |               |                  |               | _              | :          |  |
| MV-E/320                                        |         | t or infill H | Consolidatio | m Code 15 | Order No.     |                  | -             |                |            |  |