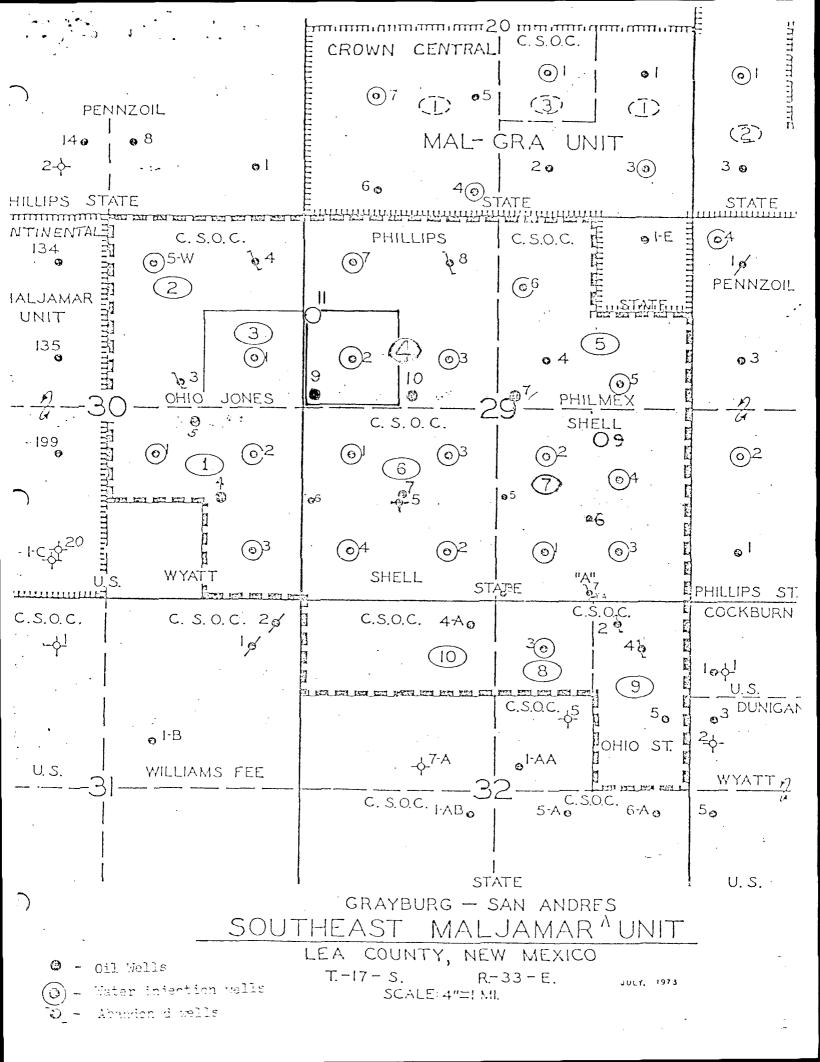

## Gentlemen:

Cities Service, as operator of the Southeast Maljamar Grayburg-San Andres Unit, a Secondary Recovery Project, respectfully requests administrative approval as authorized by case No. 4750, order No. R-3134-A, to drill on a non-standard location, Tract 4, Well No. 11, located 1345' FNL & 100' FWL of Section 29-T17S-R33E, Lea County, New Mexico. The estimated total depth is 4400' and the proposed casing program is as follows:

E&P Division

ES: JME: 1mcb

cc: Oil Conservation Division

P. O. Box 1980

Hobbs, New Mexico 88240

| DISTRIBUTION                                            |                                              | NEWA            | MEXICO OIL CONSE        | RVATION CON          | Witeran                                                | IZIN.                         |                                            |
|---------------------------------------------------------|----------------------------------------------|-----------------|-------------------------|----------------------|--------------------------------------------------------|-------------------------------|--------------------------------------------|
| SANTA FE<br>FILE                                        |                                              |                 |                         |                      | CED 9 4 400                                            | SA. Indicate                  | 65<br>Type of Leane                        |
| U.S.G.S.                                                |                                              |                 |                         | ][[[                 | SEP 24 198                                             |                               | <u> </u>                                   |
| LAND-OFFICE<br>OPERATOR                                 |                                              |                 |                         | OIL CO               | NSERVATION                                             | DIVISION .                    | & Gas Lease No.                            |
| O' ERATOR                                               |                                              |                 |                         |                      | SANTA FE                                               | 1111111                       | 773                                        |
|                                                         | N FOR PER                                    | OT TIMS         | DRILL, DEEPEN,          | OR PLUG BAC          | K                                                      |                               |                                            |
| 1a, Type of Work                                        |                                              |                 |                         |                      |                                                        | 1                             | rement Name                                |
| b. Type of Well DRILL X                                 |                                              | DEEPEN          |                         | PLUG BACK            |                                                        | SMGSAU  8. Parm or Leuse Name |                                            |
| OIL X GAS WELL                                          | O. HE                                        | O.THER          |                         | SINGLE MULTIPLE ZONE |                                                        | Tract 4                       |                                            |
| 2. Name of Operator                                     |                                              |                 |                         |                      | 20112                                                  | 9. Well No.                   |                                            |
| CITIES SERV                                             | ICE COMPA                                    | NY              |                         |                      |                                                        |                               | 11                                         |
| 3. Address of Operator                                  | 1010 M                                       | idland          | Towns 70702             |                      |                                                        | ı                             | nd Pool, or Wildort                        |
| 4 Location of Well                                      |                                              |                 | Texas 79702             |                      | North                                                  | Maijan                        | nar (G-SA)                                 |
| UNIT LETTI                                              | ER                                           | LOCA            | TED 13-75 F             | EET FROM THE         | LINE                                                   |                               |                                            |
| AND 100 FEET FROM                                       | THE Wes                                      | t LINE          | OF SEC. 29              | WP. 17S RGE          | . 33E NMPM                                             | IIIIII                        |                                            |
|                                                         |                                              |                 |                         |                      |                                                        | 12. County                    |                                            |
|                                                         | ####                                         | 444             |                         |                      | <i><del>////////////////////////////////////</del></i> | Lea                           | ilille le |
|                                                         |                                              |                 |                         |                      |                                                        |                               |                                            |
| Hilletter (1864)                                        | <i>\\\\\\\\\\\\\\\\\\\\\\\\\\\\\\\\\\\\\</i> | 11111           |                         | 9. Projosed Depth    | 19A. Formatio                                          | u<br>77.77777                 | 20. Hotary or C.T.                         |
|                                                         |                                              | 711111          |                         | 4400'                | Grybg -                                                | SA                            | Rotary                                     |
| 21. Elevations (Show whether DF)                        |                                              |                 |                         | 21B. Drilling Contro |                                                        |                               | . Date Work with start                     |
| 4077' GR                                                |                                              | Required        | d/approved              | Cactus Dril          | ling Co.                                               | Octobe                        | er 5, 1981                                 |
| 20.                                                     |                                              | PR              | OPOSED CASING AND       | CEMENT PROGR         | AM                                                     |                               |                                            |
| SIZE OF HOLE                                            | SIZE OF                                      | CASING          | WEIGHT PER FOOT         | SETTING DE           | PTH SACKS OF                                           | F CEMENT                      | EST. TOP                                   |
| 12½"                                                    | 8-5/                                         |                 | 32#                     | 1300'                | 650                                                    |                               | circulated                                 |
| 7-7/8"                                                  | 5-1/                                         |                 | 15.5#                   | 3980'                | 2000                                                   |                               | 2400'                                      |
| 4-5/8"                                                  | 4" (Li                                       |                 | 9.5#                    | 3700-440             |                                                        |                               | 3700'<br>ayburg-San Andre                  |
| 1. one set                                              | of blind<br>of drill<br>signed to            | rams<br>pipe ra |                         |                      |                                                        | ım Compar                     | ny as                                      |
|                                                         |                                              |                 |                         |                      |                                                        |                               |                                            |
|                                                         |                                              |                 |                         |                      |                                                        |                               |                                            |
|                                                         |                                              |                 | •                       |                      |                                                        |                               |                                            |
|                                                         |                                              |                 |                         |                      |                                                        |                               |                                            |
|                                                         |                                              |                 |                         |                      |                                                        |                               |                                            |
|                                                         |                                              |                 |                         |                      |                                                        |                               |                                            |
|                                                         |                                              |                 |                         |                      |                                                        |                               |                                            |
| N ABOVE SPACE DESCRIBE PRIVE ZONE, GIVE BLOWOUT PREVENT | OPOSED PRO<br>ER PROGRAM, IF                 | GRAM: IF PR     | ROPOSAL IS TO DEEPEN O  | R PLUG BACK, GIVE D  | ATA ON PRESENT PR                                      | ODUCTIVE ZONE                 | AND PROPOSED NEW PRODUC-                   |
| hereby certify that the information                     | on above is tru                              | e and comple    | ete to the best of my k | apwiedge and belief  | •                                                      |                               |                                            |
| $\sim 10^{\circ}$                                       | Q <del>1</del>                               |                 | The Page Oners          | itions Mar -         | Prod                                                   | n . Q_                        | -22-81                                     |
| ugned Carron                                            | 3                                            |                 | Title Reg. Opera        | ictons rigi          | L L UU .                                               | 11ate9-                       | -22-01                                     |
| (This space for                                         | State Use)                                   |                 |                         |                      |                                                        |                               |                                            |
|                                                         |                                              |                 |                         |                      |                                                        |                               |                                            |
| APPROVED BY                                             |                                              |                 | TITLE                   |                      |                                                        | DATE                          |                                            |