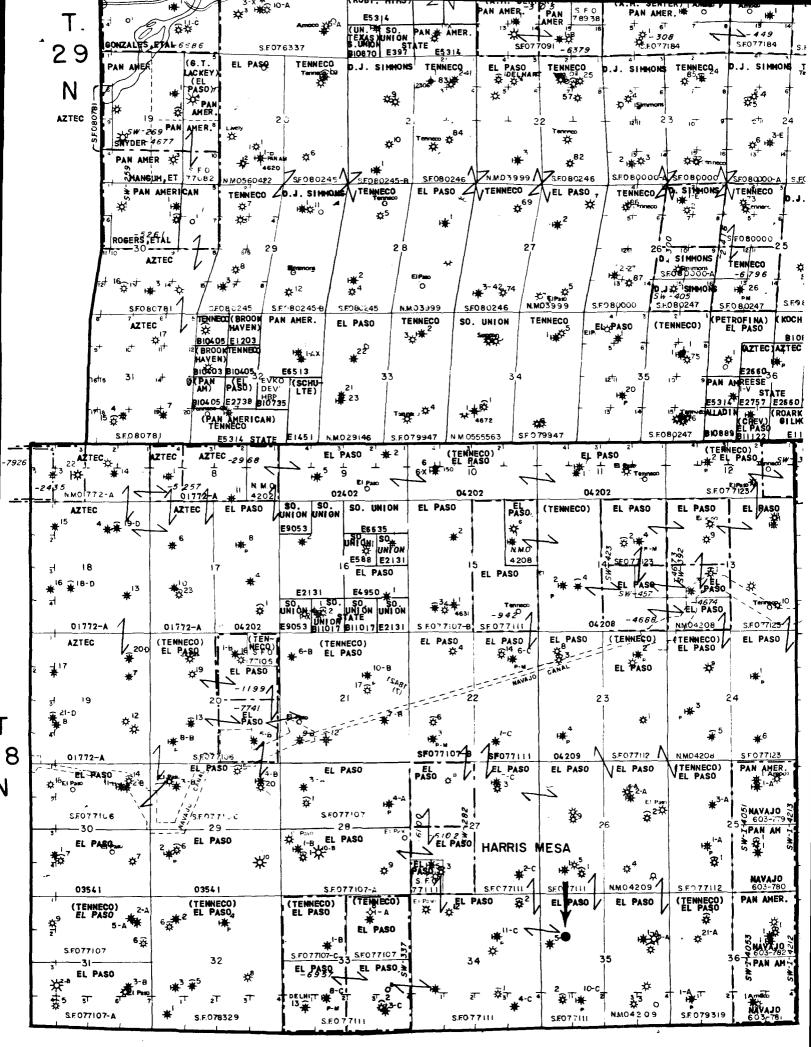

Attn: Frank Chavez

Application for Unorthodox Location Re: Tenneco Storey C-2E 1890'FNL, 655'FWL, Sec 35, T28N, R9W San Juan County, New Mexico Basin Dukota Gras Pool

Gentlemen:

Attached in duplicate (to each office) are a well location plat (C-102) with a sketch of the surrounding conditions and an ownership plat for the above referenced well.

#### Gentlemen:

Attached in duplicate (to each office) are a well location plat (C-102) with a sketch of the surrounding conditions and an ownership plat for the above referenced well.

Extreme topographical conditions render this location the only geologic and topographic site acceptable.