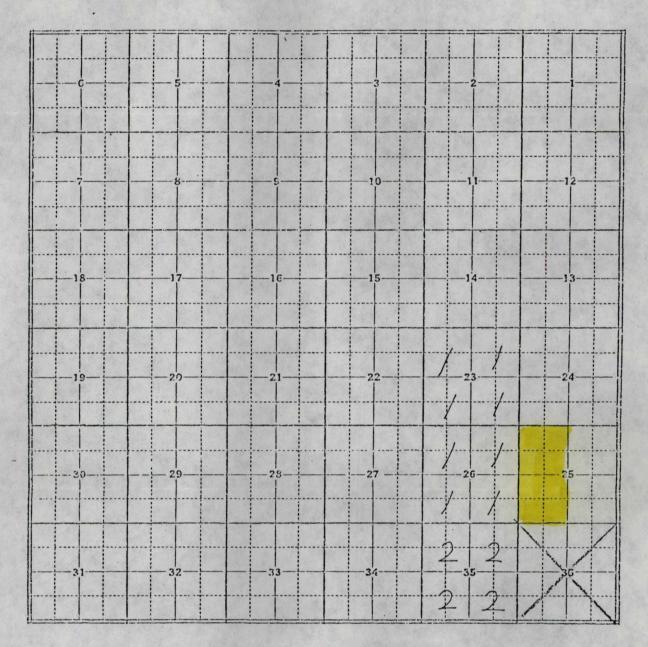

Location: W. Tonto "A" Fed. Com.

Well No. 1, Sec. 25, T-19-S,

R-32-E

Lea County, New Mexico

Dear Sir:

As requested in your memo of September 15, 1981 regarding the above well, Grace Petroleum Corporation is submitting plats prepared by the Federal Abstract Company of Santa Fe clearly showing the ownership of the offsetting leases. Leases immediately to the East and North are currently held by GPC.

Also attached as requested is a copy of form C-102 showing the dedicated acreage (four copies previously furnished 9-9-81). GPC proposes the unorthodox location to cover the Bone Springs, Wolfcamp, Strawn, Atoka, and Morrow formations.