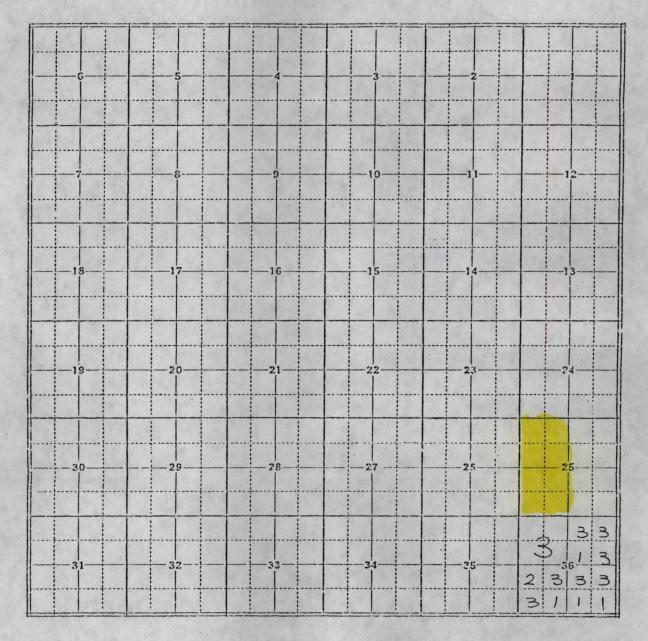

Location: W. Tonto "A" Fed. Com.

Well No. 1, Sec. 25, T-19-S,

R-32-E

Lea County, New Mexico

Dear Sir:

As requested in your memo of September 15, 1981 regarding the above well, Grace Petroleum Corporation is submitting plats prepared by the Federal Abstract Company of Santa Fe clearly showing the ownership of the offsetting leases. Leases immediately to the East and North are currently held by GPC.

Also attached as requested is a copy of form C-102 showing the dedicated acreage (four copies previously furnished 9-9-81). GPC proposes the unorthodox location to cover the Bone Springs, Wolfcamp, Strawn, Atoka, and Morrow formations.