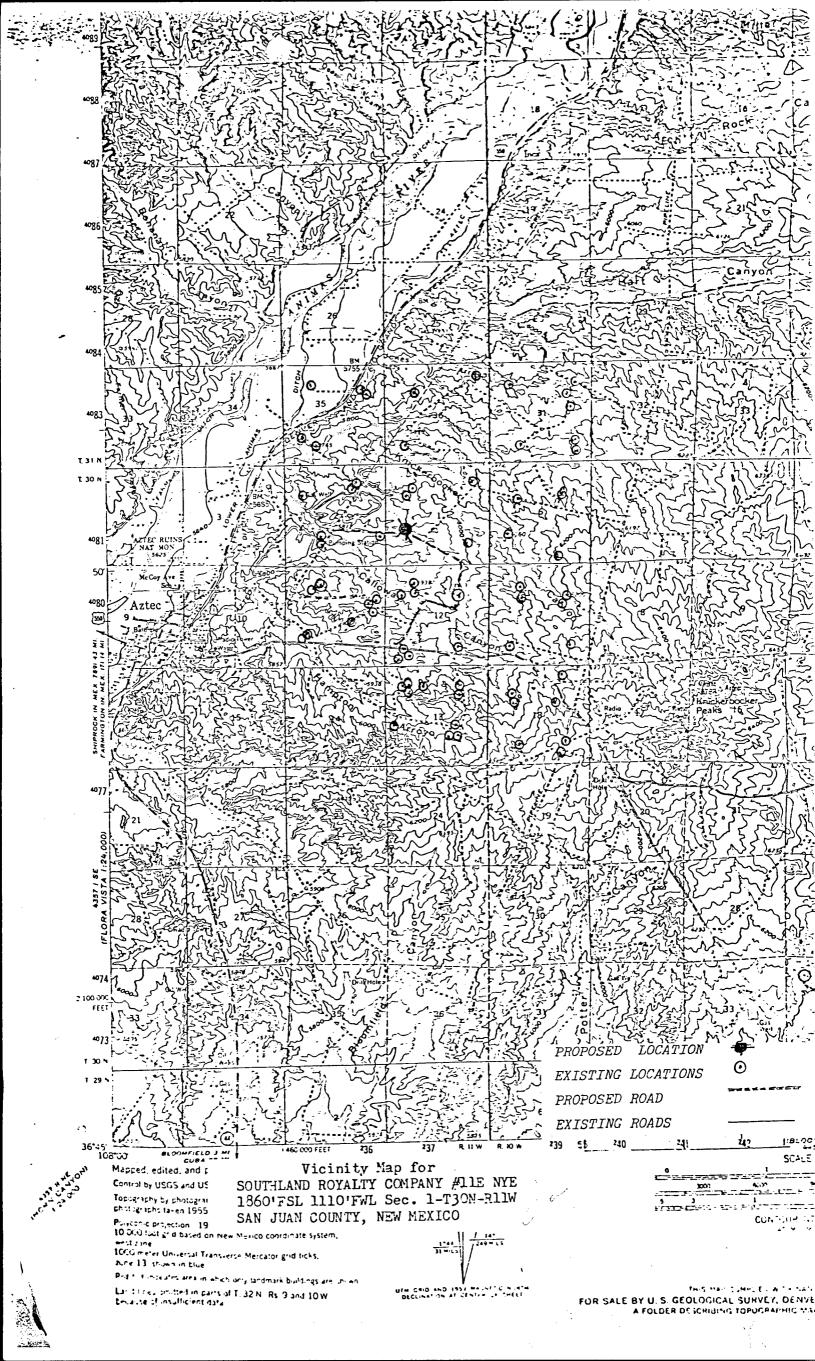

December 1, 1981

Mr. Joe D. Ramey New Mexico Department of Energy & Minerals Oil & Gas Division P. O. Box 2088 Santa Fe, New Mexico 87501

Dear Mr. Ramey:

Southland Royalty Company hereby requests approval for an unorthodox location for the Nye #17 well located 1860' FSL & 1110' FWL of Section 1, T30N, R11W, San Juan County, New Mexico.

Dear Mr. Ramey:

Southland Royalty Company hereby requests approval for an unorthodox location for the Nye #17 well located 1860' FSL & 1110' FWL of Section 1, T30N, R11W, San Juan County, New Mexico.

This well was drilled as a single Basin Dakota, but due to parted casing this formation was plugged and abandoned. Therefore, this well was completed in the Undesignated Gallup formation and name changed from Nye #11-E to Nye #17.

Dec 7, (981

fu a. Ulu

Mr. Joe D. Ramey New Mexico Department of Energy and Minerals Oil & Gas Division P. O. Box 2088 Santa Fe, New Mexico 87501

Dear Mr. Ramey:

Southland Royalty Company hereby requests approval for an unorthodox location for the Nye #17 well located 1860' FSL & 1110' FWL of Section 1, T30N, R11W, San Juan County, New Mexico.