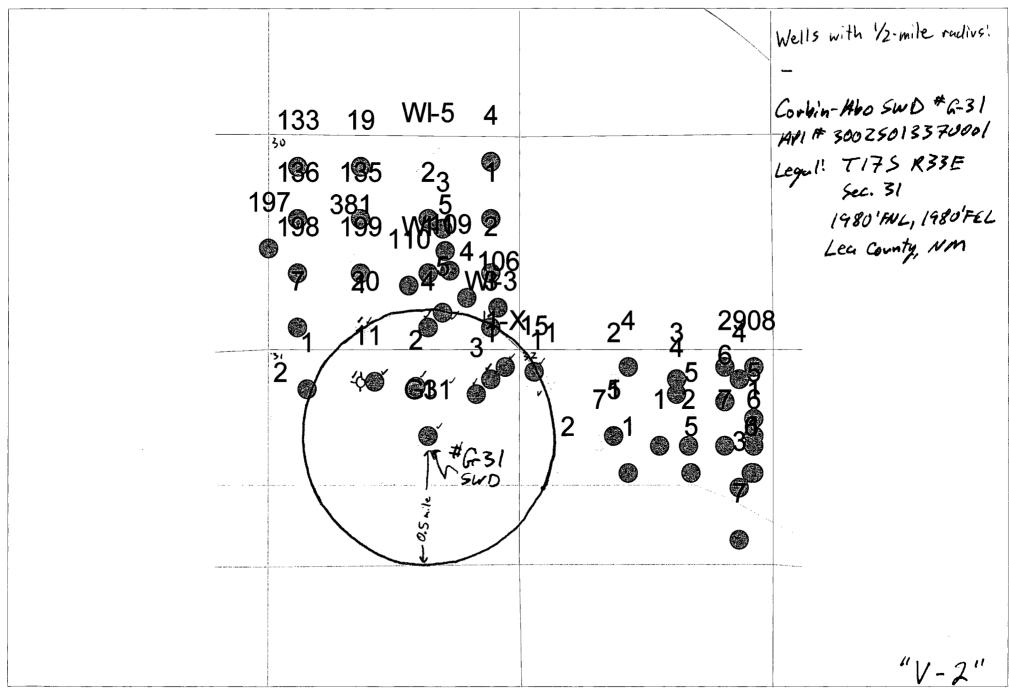

### Appendix for Application For Authorization To Inject Corbin-Abo SWD #G-31

Southwestern Energy Production Company Corbin-Abo SWD #G-31 Sec. 31, T17S, R33E 1,980' FNL, 1,980' FEL Lea County, New Mexico

- 1. Documentation for Form C-108 item "V".
  - *i.* Attach a map that identifies all wells and leases within two miles of any proposed injection well with a one-half mile radius circle drawn around each proposed injection well. This circle identifies the well's area of review.
  - a-1. V-1 Land map showing all wells within a two mile radius and within a 0.5 mile radius of the Corbin-Abo SWD #G-31.
  - a-2. V-2 Land map showing all wells within Sections 30, 31, and 31 of Township 17 South and Range 33 East. The circle representing a 0.5 mile radius from the Corbin-Abo SWD #G-31 is marked on the map.
- 2. Documentation for Form C-108 item "VI".
  - i. Attach a tabulation of data on all wells of public record within the area of review which penetrate the proposed injection zone. Such data shall include a description of each well's type, construction, date drilled, location, depth, record of completion, and a schematic of any plugged well illustrating all plugging detail.
  - a. See attachment "Appendix Item #VI-1".
  - b-1. See attachment "Appendix Item #VI-2" for the plugging detail schematic of the Carper-State #1, API #: 30025013540000.
  - b-2. See attachment "Appendix Item #VI-3" for the plugging detail schematic of the Carper-Lion #1, aka the Wyatt #1, API #: 30025083400001.
  - b-3. See attachment "Appendix Item #VI-4" for history and documentation on the Miller B #1, API #: 30025228740000. This well is listed as P&A'd but was re-entered and re-named. This well is not P&A'd.
  - b-4. See attachment "Appendix Item #VI-5" for the plugging detail schematic of the Federal MA "C" #1, API #: 30025015560000.
- 3. Documentation for Form C-108 item "VII".
  - i. Attach data on the proposed operation, including:
    - 1. Proposed average and maximum daily rate and volume of fluids to be injected.
    - 2. Whether the system is open or closed.
    - 3. Proposed average and maximum injection pressure.
    - 4. Sources and appropriate analysis of injection fluid and compatibility with the receiving formation if other than reinjected produced water; and,