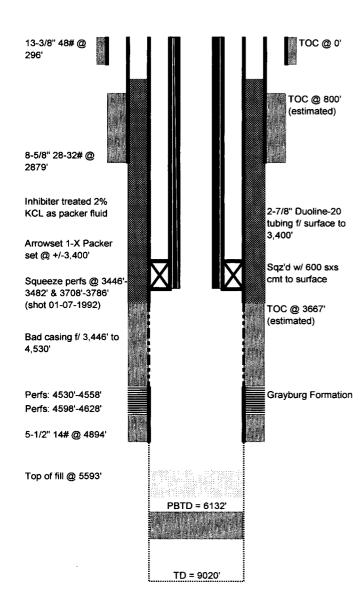

#### Well Bore Diagram Corbin-Abo SWD #G-31 (Proposed)

#### Casing

- 1 13-3/8" 48# @ 296' w/ 225 sxs cmt to surface (17-1/2" hole)
- 2 8-5/8" 28-32# @ 2879' w/ 650 sxs cmt (est. TOC @ 800') (12-1/2" hole)
- 3 5-1/2" 14# J-55 @ 4894' w/ 175 sxs cmt (est. TOC @ 3667'--original cmt; Sqz'd w/ 600 sxs in 1992 to surface, CBL shows good bond) (7-7/8" hole)

| Τι | Tubing |         |        |                         |  |  |  |
|----|--------|---------|--------|-------------------------|--|--|--|
|    | # jts  | Footage | Size   | Description             |  |  |  |
|    |        | feet    | inches |                         |  |  |  |
| 1  | 110    | 3,400.0 | 2 7/8  | Duoline 20-lined tubing |  |  |  |
|    | Total: | 3,400.0 |        |                         |  |  |  |

#### **Perforations & Openhole Intervals**

|   | Тор   | Bottom | Footage | Description         |
|---|-------|--------|---------|---------------------|
|   | ft    | ft     | ft      |                     |
| 1 | 4,530 | 4,558  | 28      | Grayburg perfs      |
| 2 | 4,598 | 4,628  | 30      | Grayburg perfs      |
| 3 | 4,894 | 6,375  | 1,481   | San Andres openhole |
|   |       | Total: | 1,511   |                     |

#### Information

| Well:      | Corbin-Abo SWD #G-31                          |                           |            |  |  |
|------------|-----------------------------------------------|---------------------------|------------|--|--|
| Field:     | Maljamar                                      | Prospect:                 | Corbin-Abo |  |  |
| Location:  | 1980' FNL & 1980' FE                          | EL, Sec. 31, <sup>*</sup> | T17S, R33E |  |  |
|            | Lea County, New Me                            | xico                      |            |  |  |
| Elevation: | GL = 3983', KB = 399                          | 4.8'                      |            |  |  |
| Operator:  | perator: Southwestern Energy Production Compa |                           |            |  |  |
| API #:     | 35-025-01337                                  |                           |            |  |  |
| Spud Date: | 12-27-1959                                    | Completed:                | 12-10-1968 |  |  |
| Engineer:  | Lee I. Williams                               |                           |            |  |  |
| Updated:   | 08-09-2003                                    |                           |            |  |  |

## **Casing data**

- 1. 13-3/8" 48# @ 296' w/ 225 sxs cmt to surface (17-1/2" hole)
- 2. 8-5/8" 28-32# @ 2879' w/ 650 sxs cmt (est. TOC @ 800'). (12-1/2" hole).
- 3. 5-1/2" 14# J-55 @ 4894' w/ 175 sxs cmt (TOC @ surface—circulated to surface during squeeze job in 1992). (7-7/8" hole). Sqz'ed w/ 600 sxs cmt to surface.
- 4. Open hole section f/ 4,894' to 9,020'. Cmt plug @ 6,132'. Fill tagged at 5,593'.

## **Tubing data**

1. 2-7/8" 6.5# Rice Engineering Duoline 20-lined tubing, will be run from surface to the packer (packer will be set at  $\pm$  3,400').

## Packer data

1. 5-1/2" (14.0#) Rice Engineering Duoline 20-lined Weatherford Arrowset I-XS injection packer, will be set at  $\pm 3,400$ '.

## 4. Perforations:

| a. | Squeeze perfs:  | 3,446'-3,482' | Sqz'd to surface w/ 600 sxs cmt    |
|----|-----------------|---------------|------------------------------------|
| b. | Squeeze perfs:  | 3,708'-3,786' | Sqz'd to surface w/ 600 sxs cmt    |
| c. | Delaware perfs: | 4,720'-4,740' | Sqz'd w/ unknown volume of cmt     |
| d. | Delaware perfs: | 4,750'-4,780' | Sqz'd w/ unknown volume of cmt     |
| e. | Grayburg perfs: | 4,530'-4,558' | Current injection perfs            |
| f. | Graybrug perfs: | 4,598'-4,628' | Current injection perfs            |
| g. | San Andres open | hole:         |                                    |
|    |                 | 4,894'-6,132' | Current injection openhole section |
|    |                 |               |                                    |