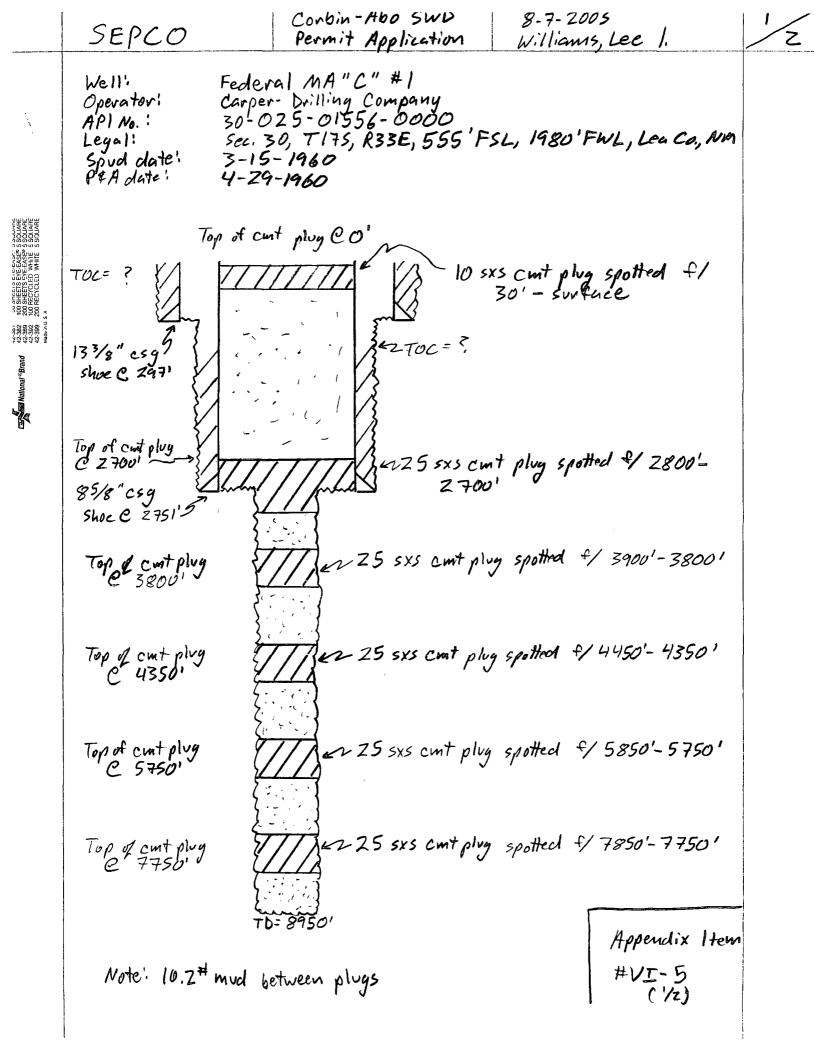

- 1. Documentation for Form C-108 item "V".
  - *i.* Attach a map that identifies all wells and leases within two miles of any proposed injection well with a one-half mile radius circle drawn around each proposed injection well. This circle identifies the well's area of review.
  - a-1. V-1 Land map showing all wells within a two mile radius and within a 0.5 mile radius of the Corbin-Abo SWD #G-31.
  - a-2. V-2 Land map showing all wells within Sections 30, 31, and 31 of Township 17 South and Range 33 East. The circle representing a 0.5 mile radius from the Corbin-Abo SWD #G-31 is marked on the map.
- 2. Documentation for Form C-108 item "VI".
  - i. Attach a tabulation of data on all wells of public record within the area of review which penetrate the proposed injection zone. Such data shall include a description of each well's type, construction, date drilled, location, depth, record of completion, and a schematic of any plugged well illustrating all plugging detail.
  - a. See attachment "Appendix Item #VI-1".
  - b-1. See attachment "Appendix Item #VI-2" for the plugging detail schematic of the Carper-State #1, API #: 30025013540000.
  - b-2. See attachment "Appendix Item #VI-3" for the plugging detail schematic of the Carper-Lion #1, aka the Wyatt #1, API #: 30025083400001.
  - b-3. See attachment "Appendix Item #VI-4" for history and documentation on the Miller B #1, API #: 30025228740000. This well is listed as P&A'd but was re-entered and re-named. This well is not P&A'd.
  - b-4. See attachment "Appendix Item #VI-5" for the plugging detail schematic of the Federal MA "C" #1, API #: 30025015560000.
- 3. Documentation for Form C-108 item "VII".
  - i. Attach data on the proposed operation, including:
    - 1. Proposed average and maximum daily rate and volume of fluids to be injected.
    - 2. Whether the system is open or closed.
    - 3. Proposed average and maximum injection pressure.
    - 4. Sources and appropriate analysis of injection fluid and compatibility with the receiving formation if other than reinjected produced water; and,