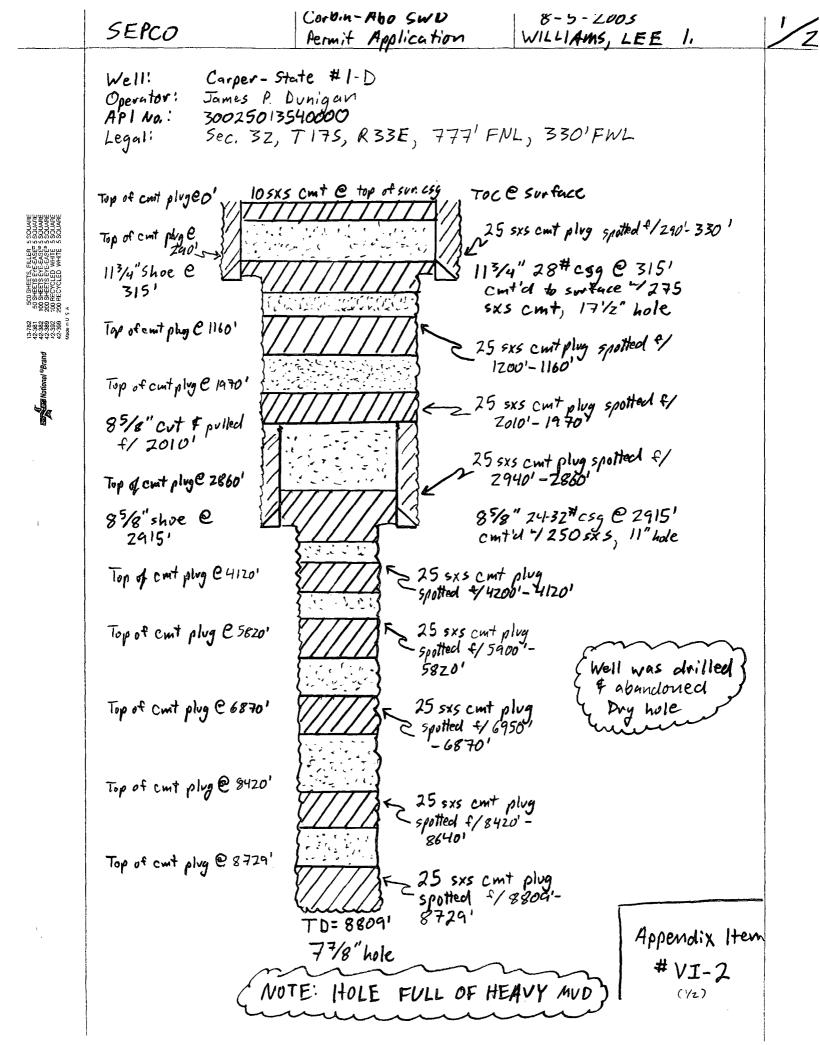

- 1. Documentation for Form C-108 item "V".
  - *i.* Attach a map that identifies all wells and leases within two miles of any proposed injection well with a one-half mile radius circle drawn around each proposed injection well. This circle identifies the well's area of review.
  - a-1. V-1 Land map showing all wells within a two mile radius and within a 0.5 mile radius of the Corbin-Abo SWD #G-31.
  - a-2. V-2 Land map showing all wells within Sections 30, 31, and 31 of Township 17 South and Range 33 East. The circle representing a 0.5 mile radius from the Corbin-Abo SWD #G-31 is marked on the map.
- 2. Documentation for Form C-108 item "VI".
  - i. Attach a tabulation of data on all wells of public record within the area of review which penetrate the proposed injection zone. Such data shall include a description of each well's type, construction, date drilled, location, depth, record of completion, and a schematic of any plugged well illustrating all plugging detail.
  - a. See attachment "Appendix Item #VI-1".
  - b-1. See attachment "Appendix Item #VI-2" for the plugging detail schematic of the Carper-State #1, API #: 30025013540000.
  - b-2. See attachment "Appendix Item #VI-3" for the plugging detail schematic of the Carper-Lion #1, aka the Wyatt #1, API #: 30025083400001.
  - b-3. See attachment "Appendix Item #VI-4" for history and documentation on the Miller B #1, API #: 30025228740000. This well is listed as P&A'd but was re-entered and re-named. This well is not P&A'd.
  - b-4. See attachment "Appendix Item #VI-5" for the plugging detail schematic of the Federal MA "C" #1, API #: 30025015560000.
- 3. Documentation for Form C-108 item "VII".
  - i. Attach data on the proposed operation, including:
    - 1. Proposed average and maximum daily rate and volume of fluids to be injected.
    - 2. Whether the system is open or closed.
    - 3. Proposed average and maximum injection pressure.
    - 4. Sources and appropriate analysis of injection fluid and compatibility with the receiving formation if other than reinjected produced water; and,