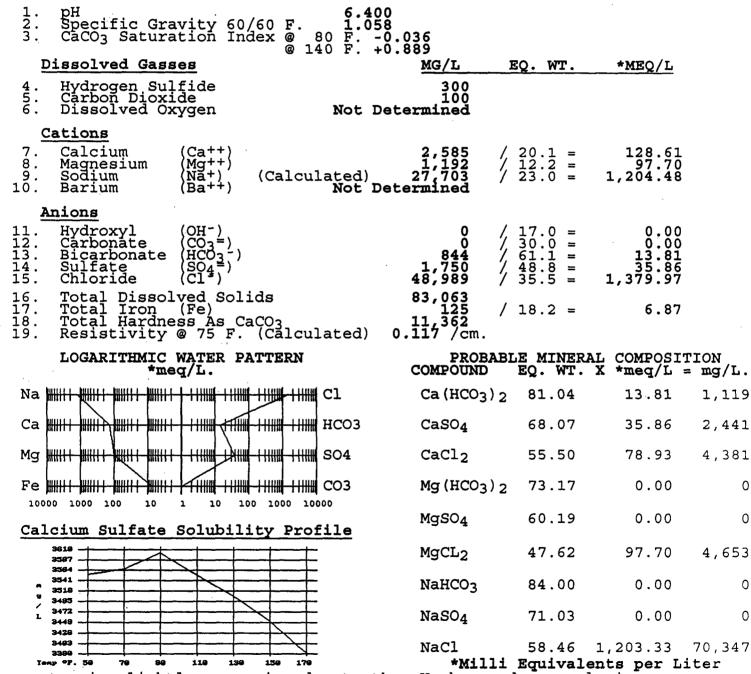

- e-1. See attachment "Appendix Item #VII-1" for a chemical analysis of the Abo Reef produced water from the Denius Federal #1.
- 4. Documentation for Form C-108 item "VIII".
  - i. Attach appropriate geologic data on the injection zone including appropriate lithologic detail, geologic name, thickness, and depth. Give the geologic name, and depth to bottom of all underground sources of drinking water (aquifers containing waters with total dissolved solids concentrations of 10,000 mg/l or less) overlying the proposed injection zone as well as any such sources known to be immediately underlying the injection interval.
  - a. See attachment "Appendix Item #VIII-1" for the geologic data tabulation for the Corbin-Abo SWD #G-31.
- 5. Documentation for Form C-108 item "IX". *i. Describe the proposed stimulation program, if any.* 
  - a. At this time, it is proposed that the Corbin-Abo SWD #G-31 be stimulated with 630 gal of mutual solvent, 50 gal of speciality demulsifier, and 3,500 gal of BJ Services' One Shot Acid "Plus" acid consisting of 800 gpt of HCl acid and 200 gpt of toluene. The solvent, demulsifier, and toluene are required for