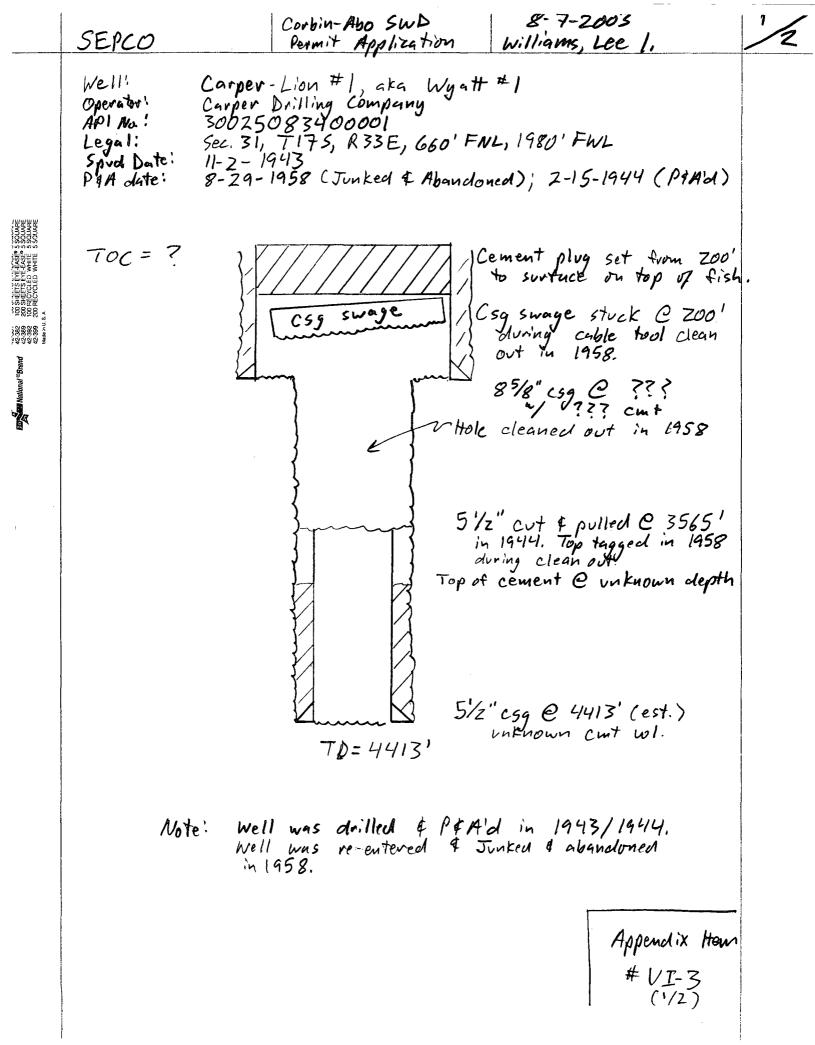

- 1. Documentation for Form C-108 item "V".
  - *i.* Attach a map that identifies all wells and leases within two miles of any proposed injection well with a one-half mile radius circle drawn around each proposed injection well. This circle identifies the well's area of review.
  - a-1. V-1 Land map showing all wells within a two mile radius and within a 0.5 mile radius of the Corbin-Abo SWD #G-31.
  - a-2. V-2 Land map showing all wells within Sections 30, 31, and 31 of Township 17 South and Range 33 East. The circle representing a 0.5 mile radius from the Corbin-Abo SWD #G-31 is marked on the map.
- 2. Documentation for Form C-108 item "VI".
  - i. Attach a tabulation of data on all wells of public record within the area of review which penetrate the proposed injection zone. Such data shall include a description of each well's type, construction, date drilled, location, depth, record of completion, and a schematic of any plugged well illustrating all plugging detail.
  - a. See attachment "Appendix Item #VI-1".
  - b-1. See attachment "Appendix Item #VI-2" for the plugging detail schematic of the Carper-State #1, API #: 30025013540000.
  - b-2. See attachment "Appendix Item #VI-3" for the plugging detail schematic of the Carper-Lion #1, aka the Wyatt #1, API #: 30025083400001.
  - b-3. See attachment "Appendix Item #VI-4" for history and documentation on the Miller B #1, API #: 30025228740000. This well is listed as P&A'd but was re-entered and re-named. This well is not P&A'd.
  - b-4. See attachment "Appendix Item #VI-5" for the plugging detail schematic of the Federal MA "C" #1, API #: 30025015560000.
- 3. Documentation for Form C-108 item "VII".
  - i. Attach data on the proposed operation, including:
    - 1. Proposed average and maximum daily rate and volume of fluids to be injected.
    - 2. Whether the system is open or closed.
    - 3. Proposed average and maximum injection pressure.
    - 4. Sources and appropriate analysis of injection fluid and compatibility with the receiving formation if other than reinjected produced water; and,