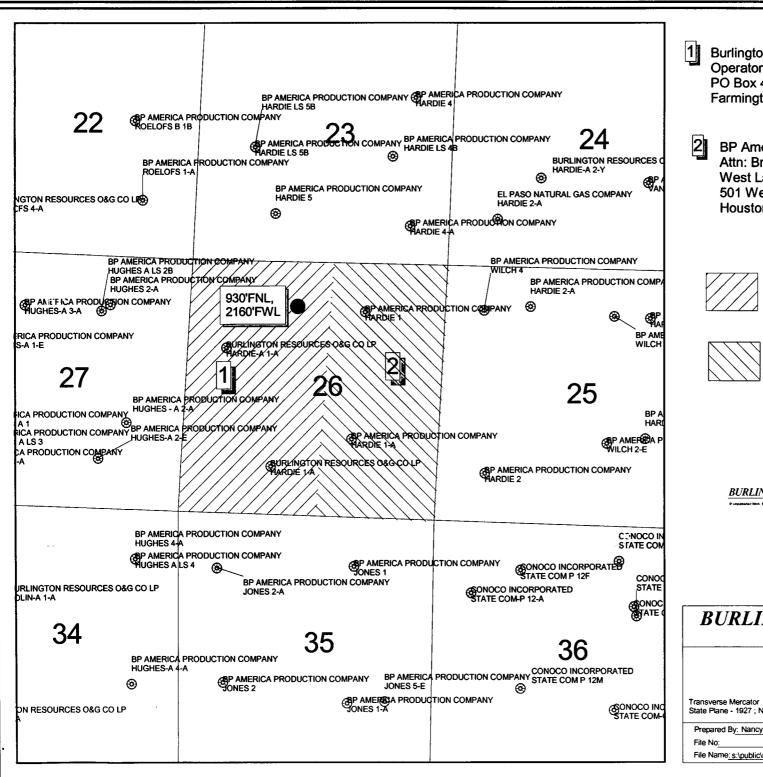

# BURLINGTON RESOURCES

SAN JUAN DIVISION

Sent Federal Express

Mr. Michael Stogner New Mexico Oil Conservation Division 1220 South St. Francis Drive Santa Fe, New Mexico 87504

Re:

Hardie A #1B

930'FNL, 2160'FWL, Section 26, T-29-N, R-8-W, San Juan County

30-045-31139

Dear Mr. Stogner:

Burlington Resources is applying for administrative approval of an unorthodox gas well location for the Blanco Mesaverde.

RECEIVED

The subject well was staked at this location due to geology as explained on the attachment and terrain. Steep cliffs that surround a majority of the area within the legal spacing window for the Mesaverde make access improbable. We also cannot place the well within the legal window for the Blanco Mesaverde without being too close to the interpreted drainage pattern of the Hardie A #1A (30-045-22829) located at 1790'FNL, 790'FWL of Section 26.

Production from the Mesaverde is to be included in a 320 acre gas spacing and proration unit comprising of the west half of Section 26 and is to be dedicated to the Hardie A #1 (30-045-07759) Mesaverde well located at 990'FSL, 1850'FWL of Section 26 and to the Hardie A #1A (30-045-22829) located at 1790'FNL, 790'FWL of Section 26.

The following attachments are for your review:

- Approved application for Permit to Drill, sundry notice for location change and C-102 at referenced location
- Offset operators/owners plat
- Geologic explanation
- Aerial photograph of Section 26 and topographic map