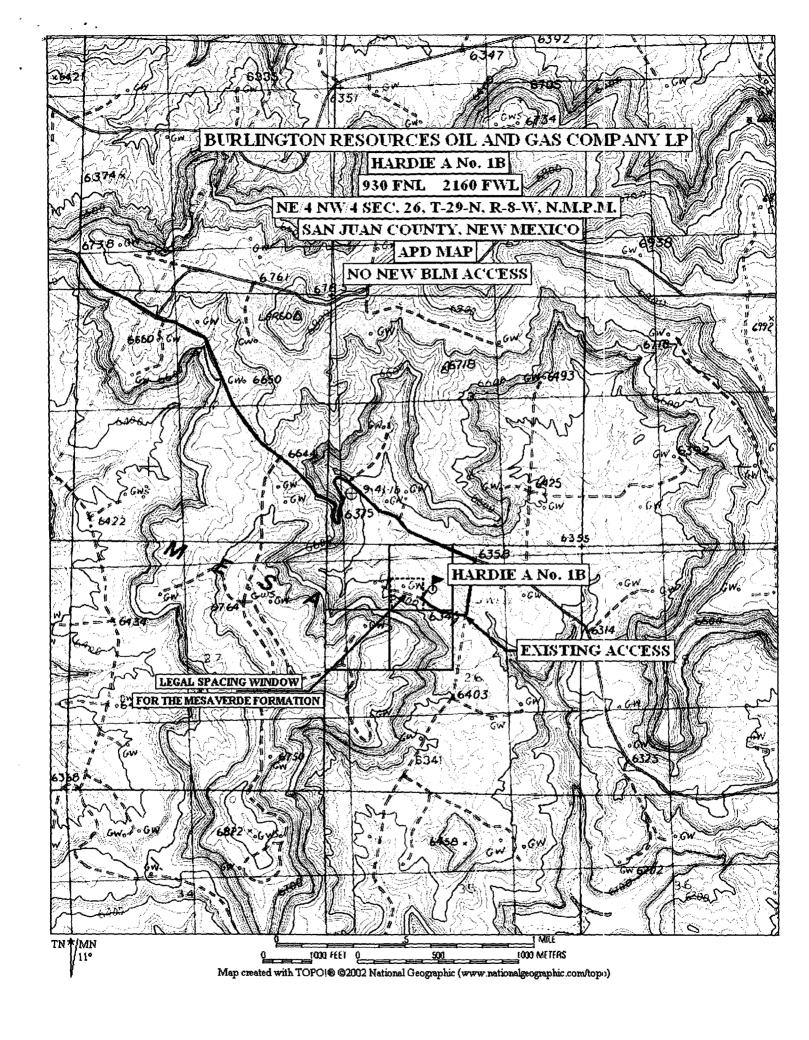

# BURLINGTON RESOURCES

SAN JUAN DIVISION

Sent Federal Express

Mr. Michael Stogner New Mexico Oil Conservation Division 1220 South St. Francis Drive Santa Fe, New Mexico 87504

Re:

Hardie A #1B

930'FNL, 2160'FWL, Section 26, T-29-N, R-8-W, San Juan County

30-045-31139

Dear Mr. Stogner:

Burlington Resources is applying for administrative approval of an unorthodox gas well location for the Blanco Mesaverde.

RECEIVED

The subject well was staked at this location due to geology as explained on the attachment and terrain. Steep cliffs that surround a majority of the area within the legal spacing window for the Mesaverde make access improbable. We also cannot place the well within the legal window for the Blanco Mesaverde without being too close to the interpreted drainage pattern of the Hardie A #1A (30-045-22829) located at 1790'FNL, 790'FWL of Section 26.

Production from the Mesaverde is to be included in a 320 acre gas spacing and proration unit comprising of the west half of Section 26 and is to be dedicated to the Hardie A #1 (30-045-07759) Mesaverde well located at 990'FSL, 1850'FWL of Section 26 and to the Hardie A #1A (30-045-22829) located at 1790'FNL, 790'FWL of Section 26.

The following attachments are for your review:

- Approved application for Permit to Drill, sundry notice for location change and C-102 at referenced location
- Offset operators/owners plat
- Geologic explanation
- Aerial photograph of Section 26 and topographic map

Three copies of this application are being submitted to offset operators/owners by certified mail with a request that they furnish you with a Waiver of Objection, keep one copy for their files and return one copy to this office. Please let me know if you have any questions about this application.