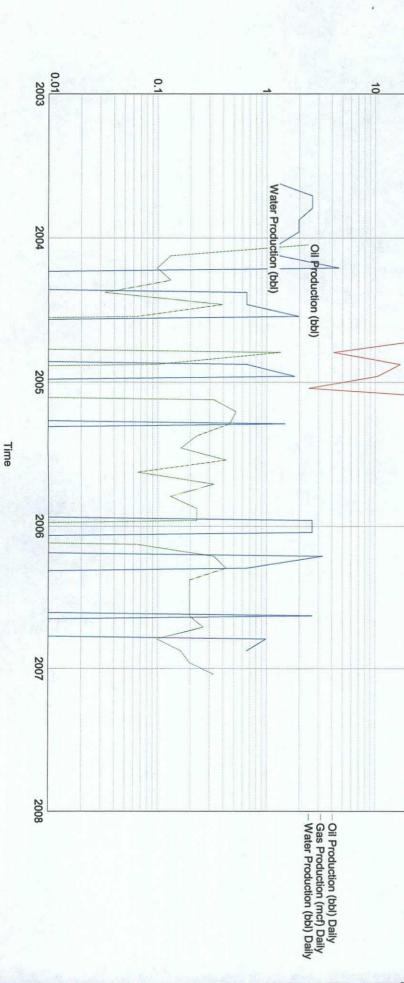

First Production:07/2003 Oil cum:341 bbl Gas cum81,185 mcf PICTURED CLIFFS

1,000

100

Gas Production (mcf)

Reservoir: PICTURED CLIFFS
Location: 14 26N 3W N2 SE NW

Lease Name: JICARILLA 99
County, State: RIO ARBA, NM
Operator: ENERGEN RESOURCES CORPORATION
Field: GAVILAN
Reservoir: PICTURED CLIFFS
Location: 14 26N 3W N2 SE NW

JICARILLA 99 - MULTIPLE MULTIPLE

Lease Name: JICARILLA 99
County, State: RIO ARBA, NM
Operator: ENERGEN RESOURCES CORPORATION
Field: MULTIPLE
Reservoir: MULTIPLE
Location:

Time

# JICARILLA 99 - BLANCO 18 MESAVERDE

Time

Lease Name: JICARILLA 99
County, State: RIO ARBA, NM
Operator: ENERGEN RESOURCES CORPORATION
Field: BLANCO
Reservoir: MESAVERDE
Location: 14 26N 3W N2 SE NW