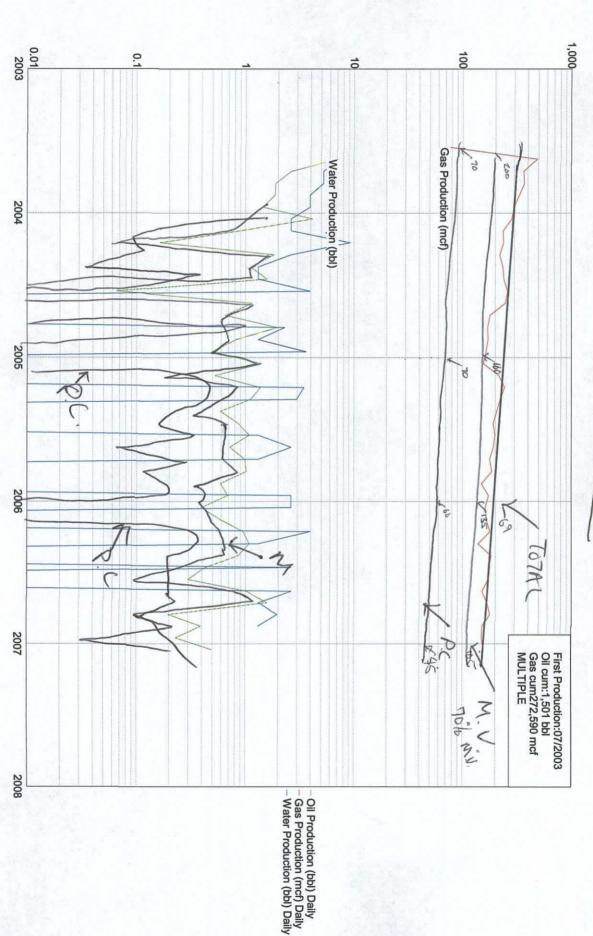

JICARILLA 99 - MULTIPLE MULTIPLE

Lease Name: JICARILLA 99
County, State: RIO ARBA, NM
Operator: ENERGEN RESOURCES CORPORATION
Field: MULTIPLE
Reservoir: MULTIPLE
Location:

Time