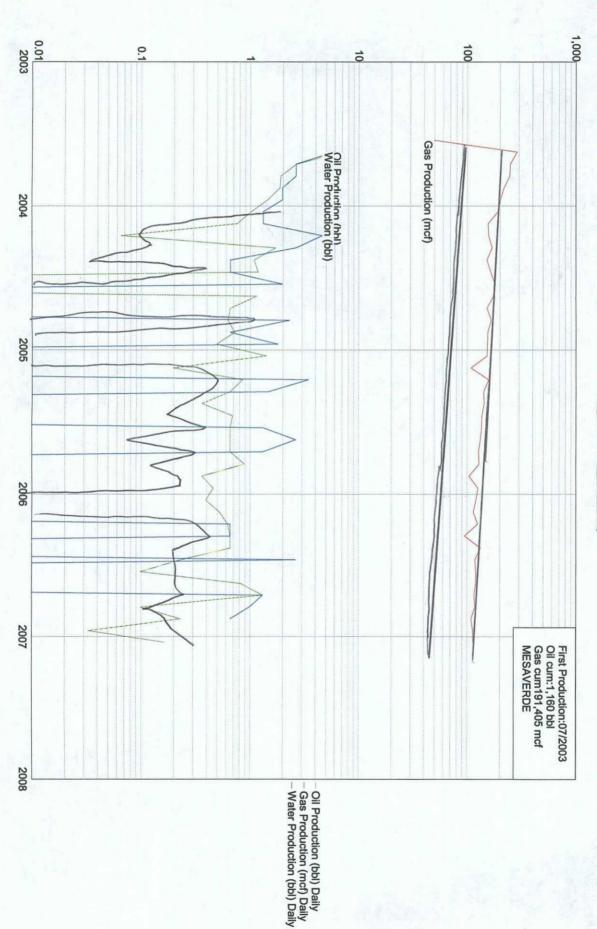

# JICARILLA 99 - BLANCO 18 MESAVERDE

Time

Lease Name: JICARILLA 99
County, State: RIO ARBA, NM
Operator: ENERGEN RESOURCES CORPORATION
Field: BLANCO
Reservoir: MESAVERDE
Location: 14 26N 3W N2 SE NW