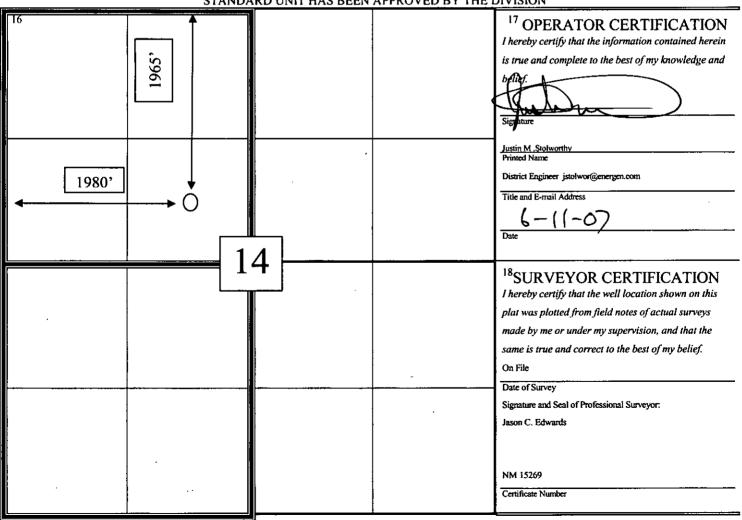

RE: Administrative Approval to Downhole Commingle **Energen Resources Corporation** Jicarilla 99 #18 1965' FNL, 1980' FWL, Section 14, T26N, R3W, NMPM Rio Arriba County, New Mexico

Dear Mr. Fesmire:

Energen Resources Corporation requests administrative approval to downhole commingle the Gavilan-Pictured Cliffs (PC) and Blanco Mesa Verde (MV) pools in the subject well. Due to the liquid loading problems commingling with plunger lift is the most economical method to recover gas from both zones in the subject well. We have successfully applied this method along with plunger lift in similar wells that have experienced liquid loading problems and it is felt this method would improve the overall producing efficiency of the well.

State Lease - 4 Copies

Fee Lease - 3 Copies

| 1220 S. St. Francis                       | Dr., Santa I                  | e, NM 875                     | 505              |                                                       |                         |                        |               | ☐ AME          | NDED REPORT            |  |
|-------------------------------------------|-------------------------------|-------------------------------|------------------|-------------------------------------------------------|-------------------------|------------------------|---------------|----------------|------------------------|--|
|                                           |                               |                               | WELL LO          | CATIO                                                 | N AND ACRI              | EAGE DEDICA            | ATION PLAT    | Γ              |                        |  |
| <sup>1</sup> APl Number <sup>2</sup> Pool |                               |                               |                  |                                                       |                         | <sup>3</sup> Pool Name |               |                |                        |  |
| 30-039-27412                              |                               |                               |                  | 77360/72319 Gavilan Pictured Cliffs/Blanco Mesa Verde |                         |                        |               |                |                        |  |
| <sup>4</sup> Property Code                |                               |                               | 5 Property Name  |                                                       |                         |                        |               | , v            | * Well Number          |  |
| 21941                                     |                               | Jicarilla 99                  |                  |                                                       |                         |                        | <b>{</b>      | 18             |                        |  |
| <sup>7</sup> OGRID No.                    |                               | <sup>8</sup> Operator Name    |                  |                                                       |                         |                        |               | ,              | <sup>9</sup> Elevation |  |
| 162982                                    |                               | Energen Resources Corporation |                  |                                                       |                         |                        |               | 1              | 7182' GL               |  |
|                                           |                               |                               |                  |                                                       | <sup>10</sup> Surface I | ocation                |               |                |                        |  |
| UL or lot no.                             | Section                       | Township                      | Range            | Lot Idn                                               | Feet from the           | North/South line       | Feet from the | East/West line | County                 |  |
| F 14                                      |                               | 26N                           | 3W               |                                                       | 1965                    | North                  | 1980          | West           | Rio Arriba             |  |
|                                           |                               |                               | 11 Bo            | ttom Ho                                               | le Location If          | Different Fron         | 1 Surface     | •              |                        |  |
| UL or lot no.                             | Section                       | Township                      | Range            | Lot Idn                                               | Feet from the           | North/South line       | Feet from the | East/West line | County                 |  |
|                                           |                               |                               |                  |                                                       |                         |                        | j             |                |                        |  |
| 12 Dedicated Acres                        | <sup>13</sup> Joint or Infill |                               | 14 Consolidation | Code 15 Or                                            | <sup>15</sup> Order No. |                        |               |                |                        |  |
| 160/320                                   |                               |                               |                  |                                                       |                         |                        |               |                |                        |  |
|                                           |                               |                               |                  |                                                       |                         |                        |               |                |                        |  |
| NO ALLOWA                                 | BLE WI                        | LL BE A                       | ASSIGNED T       | O THIS C                                              | OMPLETION U             | NTIL ALL INTER         | ESTS HAVE BE  | EEN CONSOLID   | ATED OR A NO           |  |
|                                           | •                             |                               |                  |                                                       | -                       | APPROVED BY T          |               |                | ·                      |  |