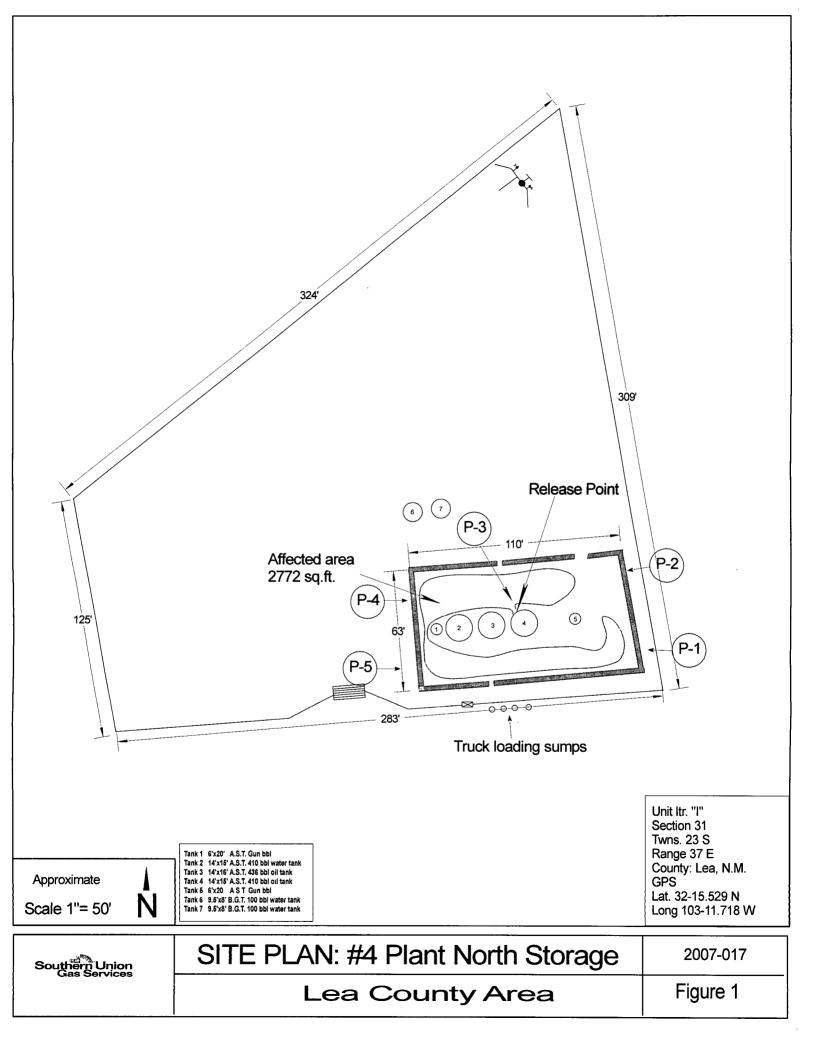

## **Release Notification and Corrective Action**

|                                                                                                                                                                                                                                                                                                                                                                                                                                                                                                                                                                                                                                                                                                                                                                                                                                |                                                                                                                                          |             |             |                                           |                                                                                                                   | <b>OPERA</b>                    | ΓOR           |        | Initia      | al Report         | ☐ Final Report |
|--------------------------------------------------------------------------------------------------------------------------------------------------------------------------------------------------------------------------------------------------------------------------------------------------------------------------------------------------------------------------------------------------------------------------------------------------------------------------------------------------------------------------------------------------------------------------------------------------------------------------------------------------------------------------------------------------------------------------------------------------------------------------------------------------------------------------------|------------------------------------------------------------------------------------------------------------------------------------------|-------------|-------------|-------------------------------------------|-------------------------------------------------------------------------------------------------------------------|---------------------------------|---------------|--------|-------------|-------------------|----------------|
| Name of Company Southern Union Gas Services, Ltd.                                                                                                                                                                                                                                                                                                                                                                                                                                                                                                                                                                                                                                                                                                                                                                              |                                                                                                                                          |             |             | Contact                                   |                                                                                                                   |                                 |               |        | Tony Savoie |                   |                |
|                                                                                                                                                                                                                                                                                                                                                                                                                                                                                                                                                                                                                                                                                                                                                                                                                                |                                                                                                                                          |             |             | Telephone No. 505-39                      |                                                                                                                   |                                 | 505-395-2116  |        |             |                   |                |
| Facility Name Lea County Field Dept. Fac                                                                                                                                                                                                                                                                                                                                                                                                                                                                                                                                                                                                                                                                                                                                                                                       |                                                                                                                                          |             |             |                                           | Facility Typ                                                                                                      | e                               |               |        | Natu        | ral Gas Gathering |                |
| Surface Owner: Southern Union Gas Services   Mineral Owner:                                                                                                                                                                                                                                                                                                                                                                                                                                                                                                                                                                                                                                                                                                                                                                    |                                                                                                                                          |             |             | Federal                                   |                                                                                                                   |                                 | Lease N       | lo.    |             |                   |                |
| LOCATION OF RELEASE                                                                                                                                                                                                                                                                                                                                                                                                                                                                                                                                                                                                                                                                                                                                                                                                            |                                                                                                                                          |             |             |                                           |                                                                                                                   |                                 |               |        |             |                   |                |
| l i                                                                                                                                                                                                                                                                                                                                                                                                                                                                                                                                                                                                                                                                                                                                                                                                                            |                                                                                                                                          | - 1         | ange<br>37E | Feet from the                             | North                                                                                                             | South Line                      | Feet from the | East/W | est Line    | County            | Lea            |
| Latitude N32 15.529 Longitude W103 11.718  NATURE OF RELEASE  WTR \$100'                                                                                                                                                                                                                                                                                                                                                                                                                                                                                                                                                                                                                                                                                                                                                       |                                                                                                                                          |             |             |                                           |                                                                                                                   |                                 |               |        |             |                   |                |
| Type of Release : Condensate, and produced water                                                                                                                                                                                                                                                                                                                                                                                                                                                                                                                                                                                                                                                                                                                                                                               |                                                                                                                                          |             |             |                                           | Volume of Release: 140 Bbls volume Recovered 65 Bbls condensate, and 140 Bbls water condensate, and 65 Bbls Water |                                 |               |        |             |                   |                |
| Source of Release: 410 Bbl. Storage Tank                                                                                                                                                                                                                                                                                                                                                                                                                                                                                                                                                                                                                                                                                                                                                                                       |                                                                                                                                          |             |             | Date and F                                | lour of Occurrence 5:00 p.m.                                                                                      |                                 |               |        |             |                   |                |
| Was Immediate Notice Given?   ☐ Yes ☐ No ☐ Not Required                                                                                                                                                                                                                                                                                                                                                                                                                                                                                                                                                                                                                                                                                                                                                                        |                                                                                                                                          |             |             | If YES, To Whom?                          |                                                                                                                   |                                 |               |        |             |                   |                |
| By Whom? Tony                                                                                                                                                                                                                                                                                                                                                                                                                                                                                                                                                                                                                                                                                                                                                                                                                  |                                                                                                                                          |             |             |                                           |                                                                                                                   | Date and Hour: 4/3/07 7:30 p.m. |               |        |             |                   |                |
| Was a Watercourse Reached?  ☐ Yes ☑ No                                                                                                                                                                                                                                                                                                                                                                                                                                                                                                                                                                                                                                                                                                                                                                                         |                                                                                                                                          |             |             | If YES, Volume Impacting the Watercourse. |                                                                                                                   |                                 |               |        |             |                   |                |
| Describe Cause of Problem and Remedial Action Taken.*  A 410 bbl steel tank was found to be leaking, a vacuum truck removed all of the product from the tank and all of the free liquid from within                                                                                                                                                                                                                                                                                                                                                                                                                                                                                                                                                                                                                            |                                                                                                                                          |             |             |                                           |                                                                                                                   |                                 |               |        |             |                   |                |
| Describe Area Affected and Cleanup Action Taken. The area affected was inside the fenced area and dirt containment. The estimated area affected was 2772 sq.ft. The production has been moved into temporary tanks until the tanks can be repaired or replaced. All of the free standing liquids were removed                                                                                                                                                                                                                                                                                                                                                                                                                                                                                                                  |                                                                                                                                          |             |             |                                           |                                                                                                                   |                                 |               |        |             |                   |                |
|                                                                                                                                                                                                                                                                                                                                                                                                                                                                                                                                                                                                                                                                                                                                                                                                                                | at the time of release. All remediation activities will follow the NMOCD recommended guidelines for the remediation of leaks and spills. |             |             |                                           |                                                                                                                   |                                 |               |        |             |                   |                |
| I hereby certify that the information given above is true and complete to the best of my knowledge and understand that pursuant to NMOCD rules and regulations all operators are required to report and/or file certain release notifications and perform corrective actions for releases which may endanger public health or the environment. The acceptance of a C-141 report by the NMOCD marked as "Final Report" does not relieve the operator of liability should their operations have failed to adequately investigate and remediate contamination that pose a threat to ground water, surface water, human health or the environment. In addition, NMOCD acceptance of a C-141 report does not relieve the operator of responsibility for compliance with any other federal, state, or local laws and/or regulations. |                                                                                                                                          |             |             |                                           |                                                                                                                   |                                 |               |        |             |                   |                |
|                                                                                                                                                                                                                                                                                                                                                                                                                                                                                                                                                                                                                                                                                                                                                                                                                                |                                                                                                                                          |             |             |                                           |                                                                                                                   |                                 | OIL CONS      | SERV   | ATION       | DIVISIO           | <u>N</u>       |
| Signature:                                                                                                                                                                                                                                                                                                                                                                                                                                                                                                                                                                                                                                                                                                                                                                                                                     |                                                                                                                                          |             |             |                                           |                                                                                                                   |                                 | Endo          | LICE   |             | ^                 |                |
| Printed Name:                                                                                                                                                                                                                                                                                                                                                                                                                                                                                                                                                                                                                                                                                                                                                                                                                  |                                                                                                                                          | <del></del> | J           | ohn A. Savoie                             |                                                                                                                   | Approved by District Supervisor |               |        |             |                   |                |
| Title:                                                                                                                                                                                                                                                                                                                                                                                                                                                                                                                                                                                                                                                                                                                                                                                                                         |                                                                                                                                          |             | Remed       | iation Superviso                          | r                                                                                                                 | Approval Dat                    | e: 7.3.07     | 7 E    | Expiration  | Date: 9.          | 3-07           |
| E-mail Address:                                                                                                                                                                                                                                                                                                                                                                                                                                                                                                                                                                                                                                                                                                                                                                                                                |                                                                                                                                          | tony        | .savoie     | @sug.com                                  |                                                                                                                   | Conditions of                   | Approval: 516 | NED    |             | Attached          |                |
| Date: 4/5/07                                                                                                                                                                                                                                                                                                                                                                                                                                                                                                                                                                                                                                                                                                                                                                                                                   |                                                                                                                                          |             | Phone       | e: 505-395-211                            | 6                                                                                                                 | SUBMI-                          | FINAL C       | -141   | By          |                   | -              |

\* Attach Additional Sheets If Necessary

RP#1457

Photo 1

Photo 2

Photo 3

Southern Union Gas Services Site: Jal #4 Plant Storage Job #2007-017 ESA 4/5/07

Photo 5

Southern Union Gas Services Site: Jal #4 Plant Storage Job #2007-017 ESA 4/5/07