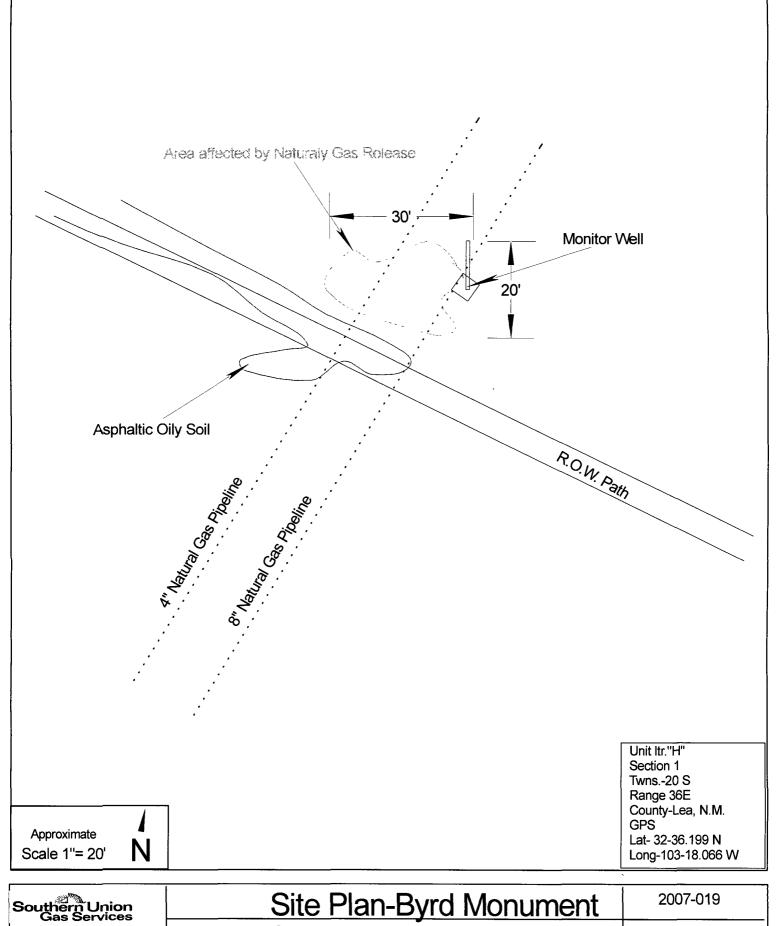

## **Release Notification and Corrective Action**

|                                                                                                                                                                                                                                                              |                                         |                |                                   |                                  |           | <b>OPERA</b>                              | ΓOR                |                                         | N Initia                             | al Report        | ☐ Final Report |
|--------------------------------------------------------------------------------------------------------------------------------------------------------------------------------------------------------------------------------------------------------------|-----------------------------------------|----------------|-----------------------------------|----------------------------------|-----------|-------------------------------------------|--------------------|-----------------------------------------|--------------------------------------|------------------|----------------|
| Name of Co                                                                                                                                                                                                                                                   | mpany                                   | Southe         | ern Unio                          | Gas Services, Lt                 | d.        | Contact                                   |                    |                                         |                                      |                  | Tony Savoie    |
| Address                                                                                                                                                                                                                                                      | Address P.O. Box 1226 Jal, N.M. 88252 T |                |                                   |                                  |           |                                           | 505-395-2116       |                                         |                                      |                  |                |
| Facility Name Lea County Field Dept. F                                                                                                                                                                                                                       |                                         |                | Facility Type Natural Gas Gatheri |                                  |           | ral Gas Gathering                         |                    |                                         |                                      |                  |                |
| C                                                                                                                                                                                                                                                            | F -1-                                   | P 1 B          |                                   | Min and O                        |           |                                           |                    |                                         | T >                                  | T _              |                |
| Surface Own                                                                                                                                                                                                                                                  | ner: <del>cl=cuert</del>                | # Neals        | yra                               | Mineral Ow                       | ner: 1    | <del>- Paerai</del>                       | tateofa            | JM_                                     | Lease N                              | 10.              |                |
|                                                                                                                                                                                                                                                              |                                         |                |                                   | LOCAT                            | TOP       | N OF REI                                  | EASE               |                                         |                                      |                  |                |
| Unit Letter                                                                                                                                                                                                                                                  | Section                                 | Township       | Range                             |                                  |           | South Line                                | Feet from the      | East/V                                  | West Line                            | County           |                |
| Н                                                                                                                                                                                                                                                            | 1                                       | 20S            | 36E                               |                                  |           | 2000                                      | 1 000 11 0111 1110 | Last                                    |                                      | County           | Lea            |
|                                                                                                                                                                                                                                                              |                                         |                |                                   |                                  |           |                                           |                    |                                         |                                      |                  |                |
| Latitude N32 36.199 Longitude W103 18.066                                                                                                                                                                                                                    |                                         |                |                                   |                                  |           |                                           |                    |                                         |                                      |                  |                |
|                                                                                                                                                                                                                                                              |                                         |                |                                   |                                  |           | OF RELI                                   |                    | U                                       |                                      |                  |                |
| Tyme of Dolor                                                                                                                                                                                                                                                | Naturo                                  | l Gos and Wa   | tor                               | NATU                             | <u>KL</u> |                                           |                    |                                         | Volumo E                             | ) a a a v a ma d | Nana           |
| Type of Relea                                                                                                                                                                                                                                                | ase : Natura                            | i Gas and wa   | ter                               |                                  |           |                                           | er and 50 MCF C    | ease: Less than 2 Volume Recovered None |                                      |                  |                |
| Source of Rel                                                                                                                                                                                                                                                | lease · 6" Na                           | atural Gas Pin | eline                             |                                  |           |                                           | lour of Occurrence |                                         | Date and Hour of Discovery Not Known |                  |                |
|                                                                                                                                                                                                                                                              | iouse . o                               |                |                                   |                                  |           | Not Known                                 |                    |                                         |                                      |                  |                |
| Was Immedia                                                                                                                                                                                                                                                  | ate Notice G                            | iven?          |                                   |                                  |           | ICATEO E MA O                             |                    |                                         |                                      |                  |                |
|                                                                                                                                                                                                                                                              |                                         |                | Yes                               | No 🛛 Not Reqi                    | ired      |                                           |                    |                                         |                                      |                  |                |
| By Whom?                                                                                                                                                                                                                                                     |                                         |                |                                   |                                  |           | Date and Hour:                            |                    |                                         |                                      |                  |                |
| Was a Watero                                                                                                                                                                                                                                                 | course Reac                             | hed?           |                                   |                                  |           | If YES, Volume Impacting the Watercourse, |                    |                                         |                                      |                  |                |
|                                                                                                                                                                                                                                                              |                                         |                | Yes 🛚                             | No                               |           |                                           |                    |                                         |                                      | N 2007           | 14.15          |
| If a Watercou                                                                                                                                                                                                                                                | rse was Imr                             | nacted Descri  | he Fully *                        | :                                |           | <u> </u>                                  |                    | 3031                                    | Re                                   | ceived           |                |
| ii a watereou                                                                                                                                                                                                                                                | nse was min                             | sacted, Descri | oo r uny.                         |                                  |           |                                           |                    | 10                                      | 3                                    | Hobbs            | <b>~</b>       |
|                                                                                                                                                                                                                                                              |                                         |                |                                   |                                  |           |                                           |                    | /3                                      | 2                                    | OCD              | के             |
|                                                                                                                                                                                                                                                              |                                         |                |                                   |                                  |           |                                           |                    | \                                       | e affected                           |                  | Q              |
|                                                                                                                                                                                                                                                              |                                         |                |                                   |                                  |           |                                           |                    |                                         | /35°                                 | 77.10            | 0              |
|                                                                                                                                                                                                                                                              |                                         |                |                                   | ction Taken.*                    | 0.5 D     | ar mi i i                                 |                    |                                         |                                      | 28660            |                |
|                                                                                                                                                                                                                                                              |                                         |                |                                   | rating at less than              |           |                                           |                    | and the                                 | e affected a                         | area was te      | mporarily      |
|                                                                                                                                                                                                                                                              | h a 8" leak                             | clamp. The     | line will                         | be purged and dis                | conn      | ected from t                              | the system.        |                                         |                                      |                  |                |
| Dagariha Aus                                                                                                                                                                                                                                                 | - A CC4 - d o                           | and Classian A | ation Tal                         | The case offers                  | ٠         | .h                                        |                    | -4-1 . 20                               | A 1 20 A                             |                  | 11 Th. :       |
| Describe Area Affected and Cleanup Action Taken. The area affected by the release measured approximately 30 ft. by 20 ft. all pasture land. The impacted                                                                                                     |                                         |                |                                   |                                  |           |                                           |                    |                                         |                                      |                  |                |
| soil will be remediated in accordance with the NMOCD Guidelines for the Remediation of Leaks and Spills.  I hereby certify that the information given above is true and complete to the best of my knowledge and understand that pursuant to NMOCD rules and |                                         |                |                                   |                                  |           |                                           |                    |                                         |                                      |                  |                |
| regulations all operators are required to report and/or file certain release notifications and perform corrective actions for releases which may endanger                                                                                                    |                                         |                |                                   |                                  |           |                                           |                    |                                         |                                      |                  |                |
| public health or the environment. The acceptance of a C-141 report by the NMOCD marked as "Final Report" does not relieve the operator of liability                                                                                                          |                                         |                |                                   |                                  |           |                                           |                    |                                         |                                      |                  |                |
| should their operations have failed to adequately investigate and remediate contamination that pose a threat to ground water, surface water, human health                                                                                                    |                                         |                |                                   |                                  |           |                                           |                    |                                         |                                      |                  |                |
| or the environment. In addition, NMOCD acceptance of a C-141 report does not relieve the operator of responsibility for compliance with any other federal, state, or local laws and/or regulations.                                                          |                                         |                |                                   |                                  |           |                                           |                    |                                         |                                      |                  |                |
| icuciai, state,                                                                                                                                                                                                                                              | oi iocai iav                            | vs and/or regu | iations.                          |                                  | -         |                                           | OIL CON            | CEDV                                    | ATION                                | DIVICIO          | NT -           |
|                                                                                                                                                                                                                                                              |                                         |                | (                                 | >                                |           |                                           | OIL CON            | <u>SER v</u>                            | ATION                                | DIVISIC          |                |
| Signature: <                                                                                                                                                                                                                                                 | 1 00                                    | w Z            | Desmi                             | · LO                             |           |                                           | T*** 3 F AS        |                                         | _                                    |                  |                |
|                                                                                                                                                                                                                                                              |                                         |                |                                   | Approved by District Supervisor: |           |                                           |                    |                                         |                                      |                  |                |
| Printed Name                                                                                                                                                                                                                                                 | :                                       |                |                                   | John A. Savoie                   |           |                                           |                    | _ <                                     | TE                                   | X. Eges          | <u> </u>       |
| Title:                                                                                                                                                                                                                                                       |                                         | •              | Damas                             | liation Supervisor               |           | Ammazzal Dat                              | e: 6.29.0          | \ <b>-</b>  ,                           | T<br>: t:                            | · (1)            | (0.07          |
| Title:                                                                                                                                                                                                                                                       |                                         |                | Kemed                             | nation Supervisor                | - 1       | Approvai Dai                              | e: 6.29.C          |                                         | Expiration                           | Date: Ot         | (0,0)          |
| E-mail Addre                                                                                                                                                                                                                                                 | ss:                                     | t              | ony.savoi                         | e@sug.com                        | 10        | Conditions of                             | Approval:          |                                         | `                                    |                  |                |
|                                                                                                                                                                                                                                                              |                                         |                | - 32) 134 1 01                    |                                  |           |                                           | • •                | ,                                       | 5                                    | Attached         | <b>□</b> /     |
| Date: 6/8/07                                                                                                                                                                                                                                                 |                                         |                |                                   | ne: 505-395-2116                 |           | DUBANT                                    | TTAL OF FI         | MAC                                     | ン(4)                                 |                  |                |
| Attach Addit                                                                                                                                                                                                                                                 | ional Shee                              | ts If Necessa  | ary                               |                                  |           | <b>.</b>                                  | シャルランジュアイト         |                                         | <b>3</b> 4                           |                  | / .            |
|                                                                                                                                                                                                                                                              |                                         |                |                                   |                                  |           | م کانال                                   | runsin (1/11)      | ~~                                      |                                      | ·                | 1              |

| Southern Union<br>Gas Services | Site Plan-Byrd  | 2007-019  |          |
|--------------------------------|-----------------|-----------|----------|
|                                | Lea County Area | Jal, N.M. | Figure 1 |