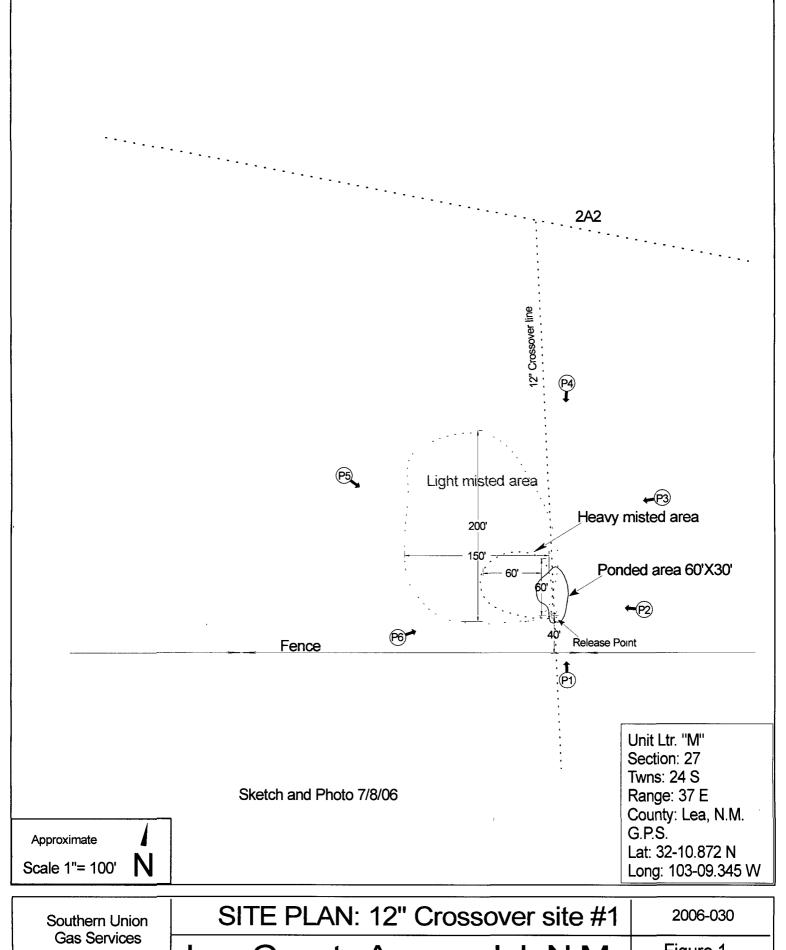

|                     | Points |
|------------------------------|---------------------|--------|
| Depth to Ground Water "avg." | 70 ft.              | 10     |
| Well Head Protection         | 2087 Horiz. Ft.     | 0      |
| Surface Water Body           | 3.11 Horiz. Miles   | 0      |
|                              | Total Ranking Score | 10     |

| Site Closure Objective |      | _ |
|------------------------|------|---|
| Benzene (mg/kg)        | 10   |   |
| BTEX (mg/kg)           | 50   |   |
| TPH (mg/kg) "Surface"  | 1000 |   |

## Remediation Plan:

All affected soil will be excavated and stockpiled on-site. Samples will be collected to determine TPH and BTEX values. Soil exceeding the site closure objective will be hauled to the Southern Union Gas Services Landfarm.



| Southern Union | SITE PLAN: 12" Cros | ssover site #1 | 2006-030 |
|----------------|---------------------|----------------|----------|
| Gas Services   | Lea County Area     | Jal, N.M.      | Figure 1 |