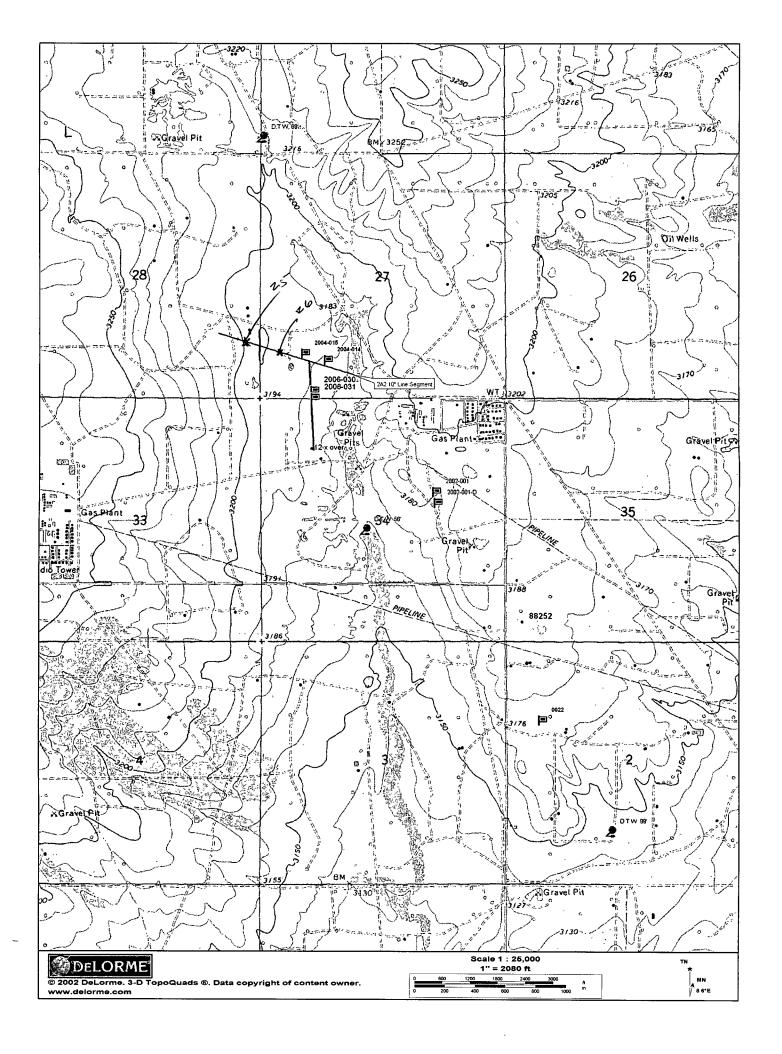

oriz. Ft.     | 0      |
| Surface Water Body           | 3.11 Horiz. Miles   | 0      |
|                              | Total Ranking Score | 10     |

| Site Closure Objective |      | _ |
|------------------------|------|---|
| Benzene (mg/kg)        | 10   |   |
| BTEX (mg/kg)           | 50   |   |
| TPH (mg/kg) "Surface"  | 1000 |   |

## Remediation Plan:

All affected soil will be excavated and stockpiled on-site. Samples will be collected to determine TPH and BTEX values. Soil exceeding the site closure objective will be hauled to the Southern Union Gas Services Landfarm.



| Southern Union | SITE PLAN: 12" Cros | ssover site #1 | 2006-030 |
|----------------|---------------------|----------------|----------|
| Gas Services   | Lea County Area     | Jal, N.M.      | Figure 1 |