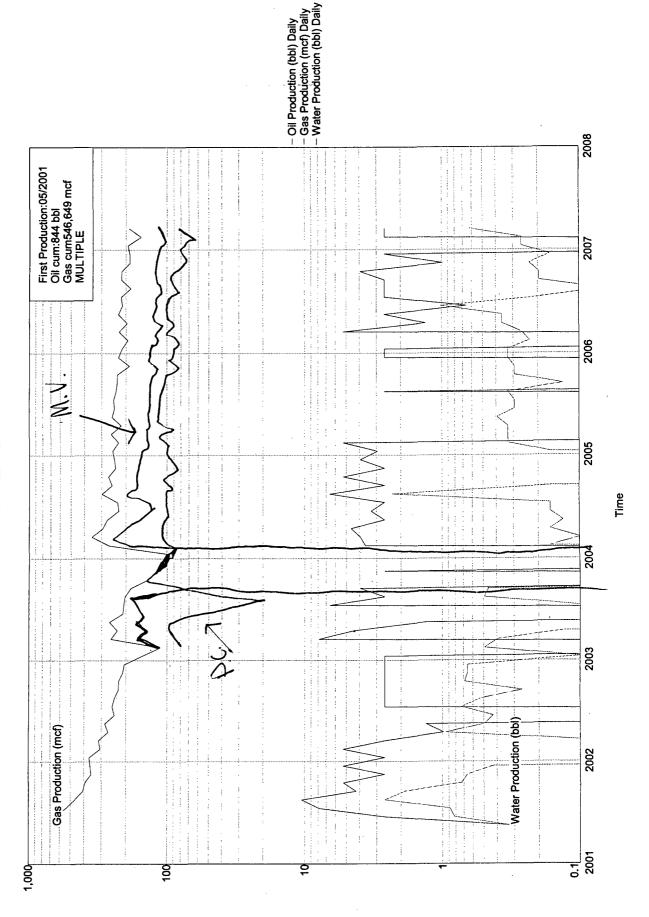

2. C-102 - Location plat showing each spacing unit and dedicated acreage

3. Offset Operator Ownership Plat

4. Production curves from the current well completed in both the PC & MV.

5. Allocation method

In accordance to New Mexico Oil Conservation Division Rule 303C, Energen Resources operates all offset units.