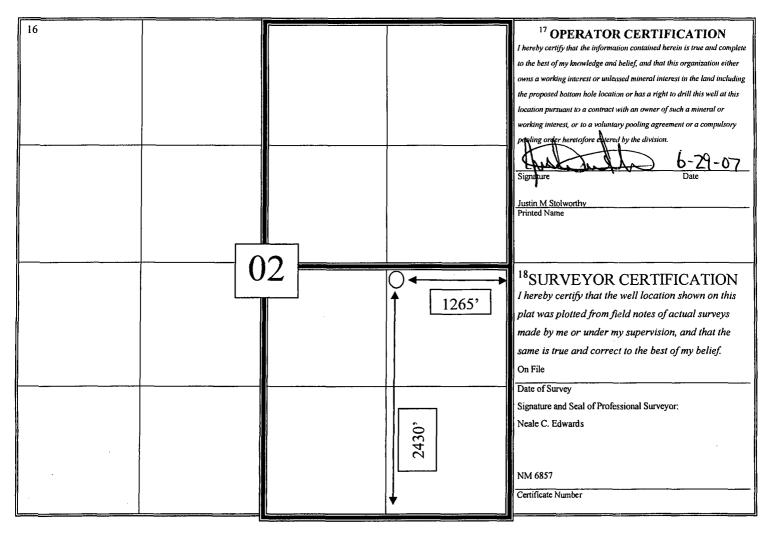

Submit to Appropriate District Office

State Lease - 4 Copies

Fee Lease - 3 Copies

AMENDED REPORT

WELL LOCATION AND ACREAGE DEDICATION PLAT

|                   | r            |                            | Pool Code<br>72319 |            | Pool Name Blanco Mesa Verde |                  |               |                                |            |
|-------------------|--------------|----------------------------|--------------------|------------|-----------------------------|------------------|---------------|--------------------------------|------------|
| Property<br>21938 |              | Property Name Jicarilla 96 |                    |            |                             |                  |               | <sup>6</sup> Well Number<br>2B |            |
| OGRID             | No.          |                            |                    |            | Elevation                   |                  |               |                                |            |
|                   | L            |                            |                    |            | <sup>10</sup> Surface I     | Location         | ·             |                                |            |
| UL or lot no.     | Section      | Township                   | Range              | Lot Idn    | Feet from the               | North/South line | Feet from the | East/West line                 | County     |
| 1                 | 02           | 26N                        | 3W                 |            | 2430                        | South            | 1265          | East                           | Rio Arriba |
|                   | ·            |                            | 11 Bot             | ttom Hol   | le Location If              | Different From   | Surface       |                                |            |
| UL or lot no.     | Section      | Township                   | Range              | Lot Idn    | Feet from the               | North/South line | Feet from the | East/West line                 | County     |
| Dedicated Acre    | s 13 Joint o | r Infill                   | Consolidation C    | Code 15 Or | der No.                     |                  |               |                                |            |

# State of New Mexico Energy, Minerals & Natural Resources Department OIL CONSERVATION DIVISION 1220 South St. Francis Dr. Santa Fe, NM 87505

Form C-102 Revised October 12, 2005 Submit to Appropriate District Office State Lease - 4 Copies

Fee Lease - 3 Copies

☐ AMENDED REPORT

|                |            | <u>.</u> ,                 |                  |            |                         |                  |               | _              |             |  |
|----------------|------------|----------------------------|------------------|------------|-------------------------|------------------|---------------|----------------|-------------|--|
|                |            | ν                          | VELL LC          | )CATIOI    | N AND ACRI              | EAGE DEDICA      | ATION PLAT    | <u>.</u>       |             |  |
|                | r          |                            | Pool Code        | è          | Pool Name               |                  |               |                |             |  |
| 3              | į          |                            | 77360            | İ          | Gavilan Pictured Cliffs |                  |               |                |             |  |
| 4 Property     | Code       |                            | <del>- 1</del> - | - 6 И      | 6 Well Number           |                  |               |                |             |  |
| 21938          |            |                            |                  |            | 2B                      |                  |               |                |             |  |
| OGRID          | No.        | <sup>8</sup> Operator Name |                  |            |                         |                  |               |                | 9 Elevation |  |
|                |            |                            |                  |            | <sup>10</sup> Surface L | Location         |               |                |             |  |
| UL or lot no.  | Section    | Township                   | Range            | Lot Idn    | Feet from the           | North/South line | Feet from the | East/West line | County      |  |
| 1              | 02         | 26N                        | 3W               |            | 2430                    | South            | 1265          | East           | Rio Arriba  |  |
|                | L          | <u> </u>                   | 11 Bc            | ttom Ho    | le Location If          | Different From   | Surface       |                |             |  |
| UL or lot no.  | Section    | Township                   | Range            | Lot Idn    | Feet from the           | North/South line | Feet from the | East/West line | County      |  |
|                | !          | 1                          |                  |            |                         |                  | 1             |                |             |  |
| Dedicated Acre | es Joint o | r Infill                   | Consolidation    | Code 15 Or | rder No.                |                  |               |                |             |  |
| 160            |            | }                          |                  | [          |                         |                  |               |                |             |  |