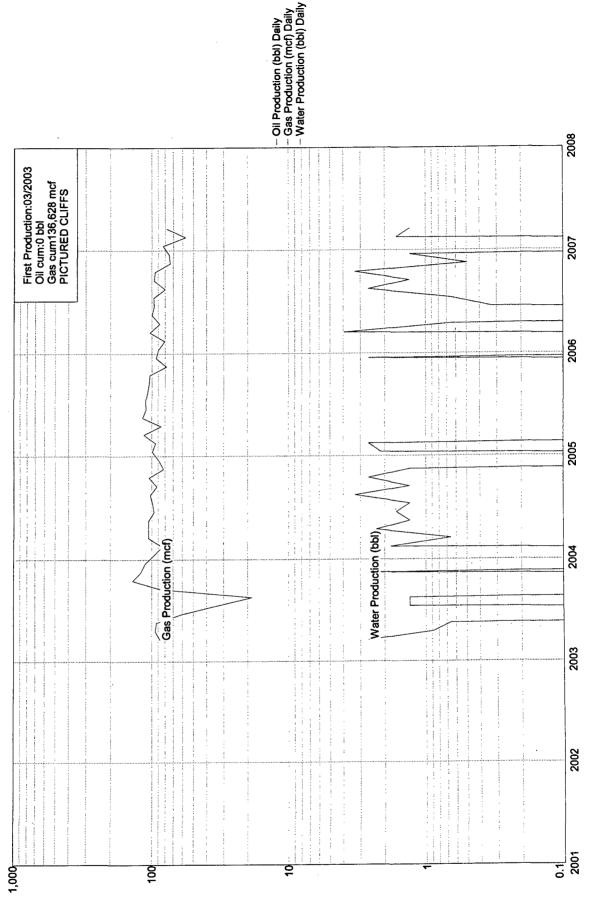

Establish Pre-Approved Pools

EXISTING WELLBORE

| APPLICATION FOR DOV                                                                     | WNHOLE COMMINGLING                                                                                                                                                                                                                                                                                                                                                                                                                                                                                                                                                                                                                                                                                                                                                                                                                                                                                                                                                                                                                                                                                                                                                                                                                                                                                                                                                                                                                                                                                                                                                                                                                                                                                                                                                                                                                                                                                                                                                                                                                                                                                                             | G X Yes No                                          |
|-----------------------------------------------------------------------------------------|--------------------------------------------------------------------------------------------------------------------------------------------------------------------------------------------------------------------------------------------------------------------------------------------------------------------------------------------------------------------------------------------------------------------------------------------------------------------------------------------------------------------------------------------------------------------------------------------------------------------------------------------------------------------------------------------------------------------------------------------------------------------------------------------------------------------------------------------------------------------------------------------------------------------------------------------------------------------------------------------------------------------------------------------------------------------------------------------------------------------------------------------------------------------------------------------------------------------------------------------------------------------------------------------------------------------------------------------------------------------------------------------------------------------------------------------------------------------------------------------------------------------------------------------------------------------------------------------------------------------------------------------------------------------------------------------------------------------------------------------------------------------------------------------------------------------------------------------------------------------------------------------------------------------------------------------------------------------------------------------------------------------------------------------------------------------------------------------------------------------------------|-----------------------------------------------------|
| 2198 Bloomfield H                                                                       | ighway, Farmington, New Mexico 8                                                                                                                                                                                                                                                                                                                                                                                                                                                                                                                                                                                                                                                                                                                                                                                                                                                                                                                                                                                                                                                                                                                                                                                                                                                                                                                                                                                                                                                                                                                                                                                                                                                                                                                                                                                                                                                                                                                                                                                                                                                                                               | 7401 3918                                           |
|                                                                                         | 1 / 1                                                                                                                                                                                                                                                                                                                                                                                                                                                                                                                                                                                                                                                                                                                                                                                                                                                                                                                                                                                                                                                                                                                                                                                                                                                                                                                                                                                                                                                                                                                                                                                                                                                                                                                                                                                                                                                                                                                                                                                                                                                                                                                          | Río Arriba                                          |
| 21938 30-                                                                               | 039-26552                                                                                                                                                                                                                                                                                                                                                                                                                                                                                                                                                                                                                                                                                                                                                                                                                                                                                                                                                                                                                                                                                                                                                                                                                                                                                                                                                                                                                                                                                                                                                                                                                                                                                                                                                                                                                                                                                                                                                                                                                                                                                                                      | County<br>X                                         |
| de API No                                                                               | Lease Type                                                                                                                                                                                                                                                                                                                                                                                                                                                                                                                                                                                                                                                                                                                                                                                                                                                                                                                                                                                                                                                                                                                                                                                                                                                                                                                                                                                                                                                                                                                                                                                                                                                                                                                                                                                                                                                                                                                                                                                                                                                                                                                     | :FederalStateFee                                    |
| UPPER ZONE                                                                              | INTERMEDIATE ZON                                                                                                                                                                                                                                                                                                                                                                                                                                                                                                                                                                                                                                                                                                                                                                                                                                                                                                                                                                                                                                                                                                                                                                                                                                                                                                                                                                                                                                                                                                                                                                                                                                                                                                                                                                                                                                                                                                                                                                                                                                                                                                               | E LOWER ZONE                                        |
| Gavilan Pictured Cliffs 602                                                             | - N/A                                                                                                                                                                                                                                                                                                                                                                                                                                                                                                                                                                                                                                                                                                                                                                                                                                                                                                                                                                                                                                                                                                                                                                                                                                                                                                                                                                                                                                                                                                                                                                                                                                                                                                                                                                                                                                                                                                                                                                                                                                                                                                                          | Blanco Mesa Verde                                   |
| 77360                                                                                   | N/A                                                                                                                                                                                                                                                                                                                                                                                                                                                                                                                                                                                                                                                                                                                                                                                                                                                                                                                                                                                                                                                                                                                                                                                                                                                                                                                                                                                                                                                                                                                                                                                                                                                                                                                                                                                                                                                                                                                                                                                                                                                                                                                            | 72319                                               |
| 3690' to 3740'                                                                          | N/A                                                                                                                                                                                                                                                                                                                                                                                                                                                                                                                                                                                                                                                                                                                                                                                                                                                                                                                                                                                                                                                                                                                                                                                                                                                                                                                                                                                                                                                                                                                                                                                                                                                                                                                                                                                                                                                                                                                                                                                                                                                                                                                            | 5428' to 5942'                                      |
| Artificial Lift - Plunger                                                               | N/A                                                                                                                                                                                                                                                                                                                                                                                                                                                                                                                                                                                                                                                                                                                                                                                                                                                                                                                                                                                                                                                                                                                                                                                                                                                                                                                                                                                                                                                                                                                                                                                                                                                                                                                                                                                                                                                                                                                                                                                                                                                                                                                            | Artificial Lift - Plunger                           |
| N/A within 150%                                                                         | N/A                                                                                                                                                                                                                                                                                                                                                                                                                                                                                                                                                                                                                                                                                                                                                                                                                                                                                                                                                                                                                                                                                                                                                                                                                                                                                                                                                                                                                                                                                                                                                                                                                                                                                                                                                                                                                                                                                                                                                                                                                                                                                                                            | N/A within 150%                                     |
| 1,343 BTU                                                                               | N/A                                                                                                                                                                                                                                                                                                                                                                                                                                                                                                                                                                                                                                                                                                                                                                                                                                                                                                                                                                                                                                                                                                                                                                                                                                                                                                                                                                                                                                                                                                                                                                                                                                                                                                                                                                                                                                                                                                                                                                                                                                                                                                                            | 1,241 BTU                                           |
| Producing                                                                               | N/A                                                                                                                                                                                                                                                                                                                                                                                                                                                                                                                                                                                                                                                                                                                                                                                                                                                                                                                                                                                                                                                                                                                                                                                                                                                                                                                                                                                                                                                                                                                                                                                                                                                                                                                                                                                                                                                                                                                                                                                                                                                                                                                            | Producing                                           |
| Date: 02/20/2003  Rates: 0 BOPD/40  MCEPD/0 1 RWPD                                      | Date: N/A Rates: N/A                                                                                                                                                                                                                                                                                                                                                                                                                                                                                                                                                                                                                                                                                                                                                                                                                                                                                                                                                                                                                                                                                                                                                                                                                                                                                                                                                                                                                                                                                                                                                                                                                                                                                                                                                                                                                                                                                                                                                                                                                                                                                                           | Date: 05/24/2001  Rates: 0.2 BOPD/80 MCFPD/0.1 BWPD |
| Oil Gas                                                                                 | Oil N/A Gas N                                                                                                                                                                                                                                                                                                                                                                                                                                                                                                                                                                                                                                                                                                                                                                                                                                                                                                                                                                                                                                                                                                                                                                                                                                                                                                                                                                                                                                                                                                                                                                                                                                                                                                                                                                                                                                                                                                                                                                                                                                                                                                                  |                                                     |
| 0 % 33 %                                                                                | % %                                                                                                                                                                                                                                                                                                                                                                                                                                                                                                                                                                                                                                                                                                                                                                                                                                                                                                                                                                                                                                                                                                                                                                                                                                                                                                                                                                                                                                                                                                                                                                                                                                                                                                                                                                                                                                                                                                                                                                                                                                                                                                                            | 100 % 67 %                                          |
| ADDITION                                                                                | JAI DATA                                                                                                                                                                                                                                                                                                                                                                                                                                                                                                                                                                                                                                                                                                                                                                                                                                                                                                                                                                                                                                                                                                                                                                                                                                                                                                                                                                                                                                                                                                                                                                                                                                                                                                                                                                                                                                                                                                                                                                                                                                                                                                                       |                                                     |
| royalty interests identical in all cor<br>erriding royalty interest owners bee          | nmingled zones?<br>n notified by certified mail?                                                                                                                                                                                                                                                                                                                                                                                                                                                                                                                                                                                                                                                                                                                                                                                                                                                                                                                                                                                                                                                                                                                                                                                                                                                                                                                                                                                                                                                                                                                                                                                                                                                                                                                                                                                                                                                                                                                                                                                                                                                                               | YesX No<br>Yes No                                   |
| -                                                                                       | ther?                                                                                                                                                                                                                                                                                                                                                                                                                                                                                                                                                                                                                                                                                                                                                                                                                                                                                                                                                                                                                                                                                                                                                                                                                                                                                                                                                                                                                                                                                                                                                                                                                                                                                                                                                                                                                                                                                                                                                                                                                                                                                                                          | Yes <u>X</u> No                                     |
|                                                                                         |                                                                                                                                                                                                                                                                                                                                                                                                                                                                                                                                                                                                                                                                                                                                                                                                                                                                                                                                                                                                                                                                                                                                                                                                                                                                                                                                                                                                                                                                                                                                                                                                                                                                                                                                                                                                                                                                                                                                                                                                                                                                                                                                | Yes No_ <u>X</u> _                                  |
| anagement been notified in writing                                                      | of this application?                                                                                                                                                                                                                                                                                                                                                                                                                                                                                                                                                                                                                                                                                                                                                                                                                                                                                                                                                                                                                                                                                                                                                                                                                                                                                                                                                                                                                                                                                                                                                                                                                                                                                                                                                                                                                                                                                                                                                                                                                                                                                                           | Yes X No                                            |
| at least one year. (If not available,<br>y, estimated production rates and sor formula. | attach explanation.) upporting data. r uncommon interest cases.                                                                                                                                                                                                                                                                                                                                                                                                                                                                                                                                                                                                                                                                                                                                                                                                                                                                                                                                                                                                                                                                                                                                                                                                                                                                                                                                                                                                                                                                                                                                                                                                                                                                                                                                                                                                                                                                                                                                                                                                                                                                | PLO- PROT<br>INFILL M                               |
| PRE-APPRO                                                                               | EVED POOLS                                                                                                                                                                                                                                                                                                                                                                                                                                                                                                                                                                                                                                                                                                                                                                                                                                                                                                                                                                                                                                                                                                                                                                                                                                                                                                                                                                                                                                                                                                                                                                                                                                                                                                                                                                                                                                                                                                                                                                                                                                                                                                                     | order Last Para                                     |
| to establish Pre-Approved Pools, th                                                     | e following additional information                                                                                                                                                                                                                                                                                                                                                                                                                                                                                                                                                                                                                                                                                                                                                                                                                                                                                                                                                                                                                                                                                                                                                                                                                                                                                                                                                                                                                                                                                                                                                                                                                                                                                                                                                                                                                                                                                                                                                                                                                                                                                             | on will be required:                                |
| d Pre-Approved Pools                                                                    |                                                                                                                                                                                                                                                                                                                                                                                                                                                                                                                                                                                                                                                                                                                                                                                                                                                                                                                                                                                                                                                                                                                                                                                                                                                                                                                                                                                                                                                                                                                                                                                                                                                                                                                                                                                                                                                                                                                                                                                                                                                                                                                                |                                                     |
| above is true and complete to t                                                         | he best of my knowledge and                                                                                                                                                                                                                                                                                                                                                                                                                                                                                                                                                                                                                                                                                                                                                                                                                                                                                                                                                                                                                                                                                                                                                                                                                                                                                                                                                                                                                                                                                                                                                                                                                                                                                                                                                                                                                                                                                                                                                                                                                                                                                                    | belief.                                             |
| TITLE                                                                                   | District Engineer                                                                                                                                                                                                                                                                                                                                                                                                                                                                                                                                                                                                                                                                                                                                                                                                                                                                                                                                                                                                                                                                                                                                                                                                                                                                                                                                                                                                                                                                                                                                                                                                                                                                                                                                                                                                                                                                                                                                                                                                                                                                                                              | DATE 6-29-07                                        |
|                                                                                         | Add 2B I Section 02, T26  Well No. Unit Letter-S 21938 30-  de API No.  UPPER ZONE  Gavilan Pictured Cliffs 6-2  77360  3690' to 3740'  Artificial Lift - Plunger  N/A within 150%  1,343 BTU  Producing  Date: 02/20/2003  Rates: 0 BOPD/40  MCFPD/0.1 BWPD  Oil Gas 0 % 33 %  ADDITION  royalty interests identical in all corerriding royalty interest owners bee ngled zones compatible with each of production?  state or federal lands, has either thanagement been notified-in writing— e to this well: Case No. 12857 Reled showing its spacing unit and accat least one year. (If not available, sy, estimated production rates and so formula.  The committee of t | Well No. 21938                                      |