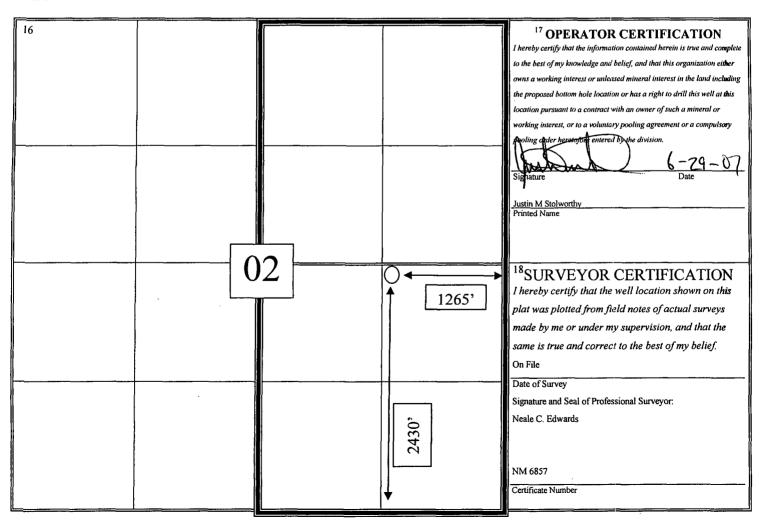

Submit to Appropriate District Office

State Lease - 4 Copies

Fee Lease - 3 Copies

AMENDED REPORT

WELL LOCATION AND ACREAGE DEDICATION PLAT

|                   | r            |                            | Pool Code<br>72319 |            | Pool Name Blanco Mesa Verde |                  |               |                                |            |
|-------------------|--------------|----------------------------|--------------------|------------|-----------------------------|------------------|---------------|--------------------------------|------------|
| Property<br>21938 |              | Property Name Jicarilla 96 |                    |            |                             |                  |               | <sup>6</sup> Well Number<br>2B |            |
| OGRID             | No.          |                            |                    |            | Elevation                   |                  |               |                                |            |
|                   | L            |                            |                    |            | <sup>10</sup> Surface I     | Location         | ·             |                                |            |
| UL or lot no.     | Section      | Township                   | Range              | Lot Idn    | Feet from the               | North/South line | Feet from the | East/West line                 | County     |
| 1                 | 02           | 26N                        | 3W                 |            | 2430                        | South            | 1265          | East                           | Rio Arriba |
|                   | ·            |                            | 11 Bot             | ttom Hol   | le Location If              | Different From   | Surface       |                                |            |
| UL or lot no.     | Section      | Township                   | Range              | Lot Idn    | Feet from the               | North/South line | Feet from the | East/West line                 | County     |
| Dedicated Acre    | s 13 Joint o | r Infill                   | Consolidation C    | Code 15 Or | der No.                     |                  |               |                                |            |

# State of New Mexico Energy, Minerals & Natural Resources Department OIL CONSERVATION DIVISION 1220 South St. Francis Dr. Santa Fe, NM 87505

Form C-102 Revised October 12, 2005 Submit to Appropriate District Office State Lease - 4 Copies

Fee Lease - 3 Copies

☐ AMENDED REPORT

|                |            | <u>.</u> ,                 |                  |            |                         |                  |               | _              |             |  |
|----------------|------------|----------------------------|------------------|------------|-------------------------|------------------|---------------|----------------|-------------|--|
|                |            | ν                          | VELL LC          | )CATIOI    | N AND ACRI              | EAGE DEDICA      | ATION PLAT    | <u>.</u>       |             |  |
|                | r          |                            | Pool Code        | è          | Pool Name               |                  |               |                |             |  |
| 3              | į          |                            | 77360            | İ          | Gavilan Pictured Cliffs |                  |               |                |             |  |
| 4 Property     | Code       |                            | <del>- 1</del> - | - 6 И      | 6 Well Number           |                  |               |                |             |  |
| 21938          |            |                            |                  |            | 2B                      |                  |               |                |             |  |
| OGRID          | No.        | <sup>8</sup> Operator Name |                  |            |                         |                  |               |                | 9 Elevation |  |
|                |            |                            |                  |            | <sup>10</sup> Surface L | Location         |               |                |             |  |
| UL or lot no.  | Section    | Township                   | Range            | Lot Idn    | Feet from the           | North/South line | Feet from the | East/West line | County      |  |
| 1              | 02         | 26N                        | 3W               |            | 2430                    | South            | 1265          | East           | Rio Arriba  |  |
|                | L          | <u> </u>                   | 11 Bc            | ttom Ho    | le Location If          | Different From   | Surface       |                |             |  |
| UL or lot no.  | Section    | Township                   | Range            | Lot Idn    | Feet from the           | North/South line | Feet from the | East/West line | County      |  |
|                | !          | 1                          |                  |            |                         |                  | 1             |                |             |  |
| Dedicated Acre | es Joint o | r Infill                   | Consolidation    | Code 15 Or | rder No.                |                  |               |                |             |  |
| 160            |            | }                          |                  | [          |                         |                  |               |                |             |  |