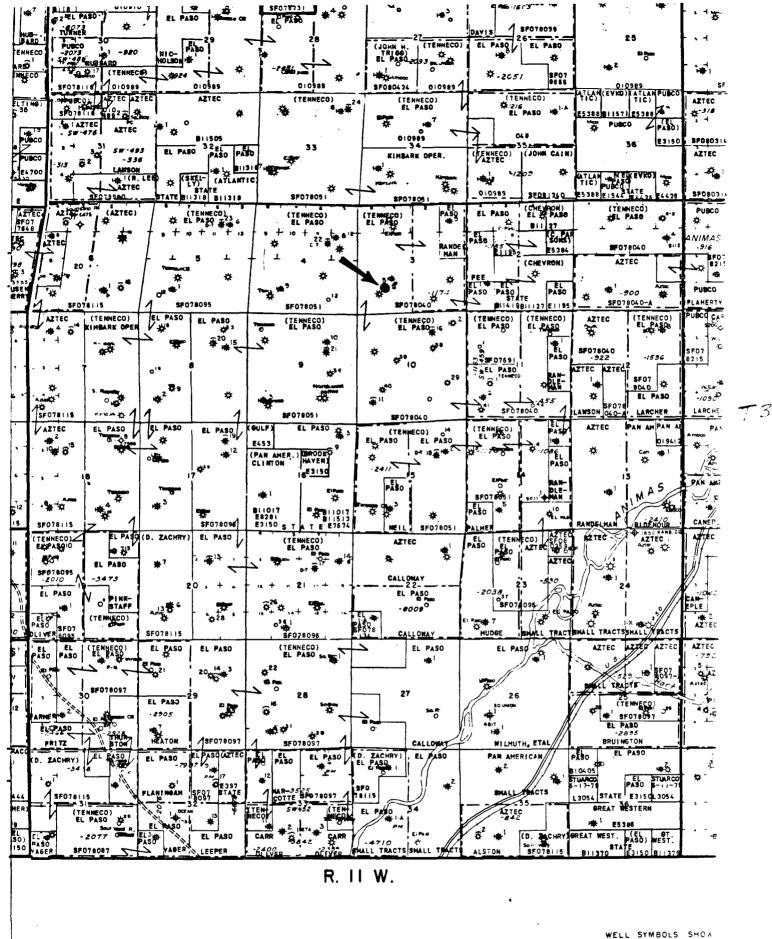

#### P. O. BOX 2088 SANTA FE, NEW MEXICO 87501

Form C-102 kevised 10-1-78

All distances must be from the cuter houndaries of the Section. Operator Lease Well No. Company Tenneco Cil Childers Unit Letter Section Township Range County 31N llW San Juan Actual Footage Location of Well: 1060 South feet from the feet from the line and line Ground Level Elev. Producing Formation Dedicated Acreage: Dakota Basin Dakota 320 6041 Acres 1. Outline the acreage dedicated to the subject well by colored pencil or hachure marks on the plat below. 2. If more than one lease is dedicated to the well, outline each and identify the ownership thereof (both as to working interest and royalty). 3. If more than one lease of different ownership is dedicated to the well, have the interests of all owners been consolidated by communitization, unitization, force-pooling. etc? If answer is "yes," type of consolidation \_\_ If answer is "no," list the owners and tract descriptions which have actually been consolidated. (Use reverse side of this form if necessary.). No allowable will be assigned to the well until all interests have been consolidated (by communitization, unitization, forced-pooling, or otherwise) or until a non-standard unit, eliminating such interests, has been approved by the Commis-CERTIFICATION I hereby certify that the information contained herein is true and complete to the best of my knowledge and belief. Nome Don H. Morrison Position Production Analyst Company Tenneco Oil Company Sec November 6, 1981 3 I hereby certify that the well location shown on this plat was plotted from field notes of actual surveys made by me or under my supervision, and that the same is true and correct to the best of my knowledge and belief. Date Surveyed Octobe Certificate No **3**950 660 1980 2310 2000

500

1000

1500

LEGEND OIL WELL ABANDONED # Fruitland A GAS WELL DRILLING WELL Pictured Cliffs DRILLING WELL SUSPENDED GAS WELL ABANDONED DRY HOLE-Figure below well is total depth BOUNDARY KNOWN GEOLOGIC STRUCTURE DEFINED · Gallup OIL WELL SUSPENDED

BOUNDARY COMMUNITIZATION UNITS

O LOCATION

OIL WELL

Vicinity Map for Tenneco Oil Co. #3 Childers 1060'FSL 1275'FWL Sec 3-T31N-R11W San Juan County New Mexico