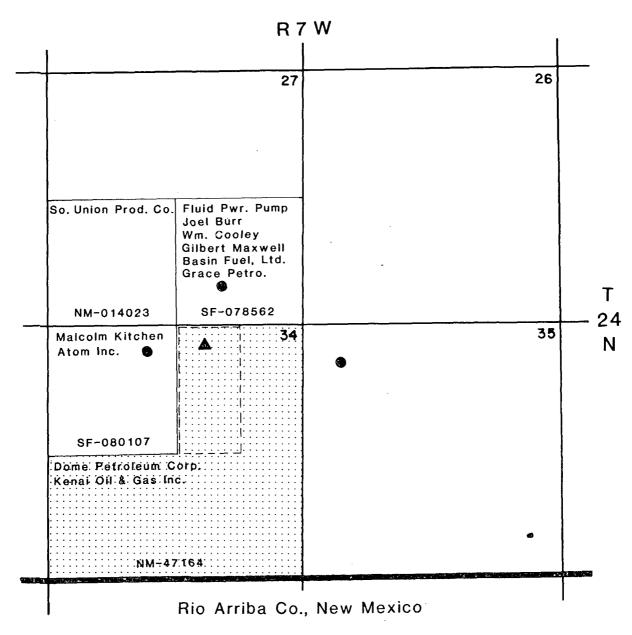

The attached Plat No. 2 shows the well location and offset lease owner-ship. It is our intention to drill a well in the NW/4 NE/4 Sec. 34 within an 80 acre spacing unit consisting of the W/2 NE/4 Sec. 34.

Application for Exception of Well Location Requirements, Escrito-Gallup Associated Pool, Rio Arriba County, New Mexico Page 2

The operators of the offset leases (Atom, Inc., BCO, Inc., and Southern Union Production Co.) have been notified of this application by certified letter.

PLAT NO. 2

## LEGEND

- Gallup Oil Well
- ▲ Location for which application for exception is being made DOME FED. 34-24-7 #1 WELL 375' fnl, 1980' fel
- \_\_\_ 80 Acre Spacing Unit
  - Lease #NM-47164
    Dome Petro.-Kenai Ö&G
    480 acres