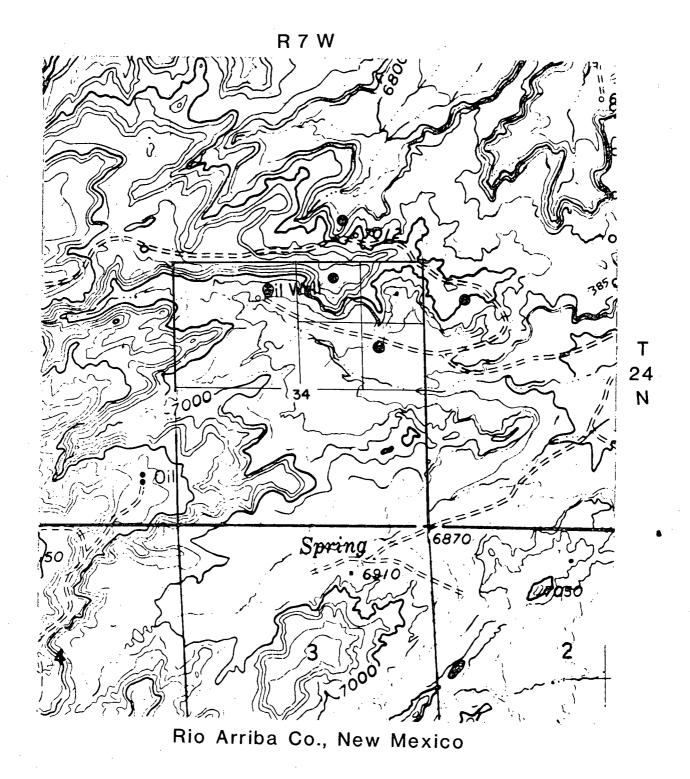

Plat No. 3 is a topographic map showing that it is impossible to drill a standard well location in the NW/4 NE/4. The standard well location "window" as set forth by the General Pool Rules is indicated on Plat No. 3. This "window" lies on the side of a extremely steep incline. It is impossible to build a location and drill a well on this topography, however, it is possible to locate and drilla well on the top of the incline in an area which has relatively gentle topography. This is the proposed location that Dome is applying for.

PLAT NO. 3