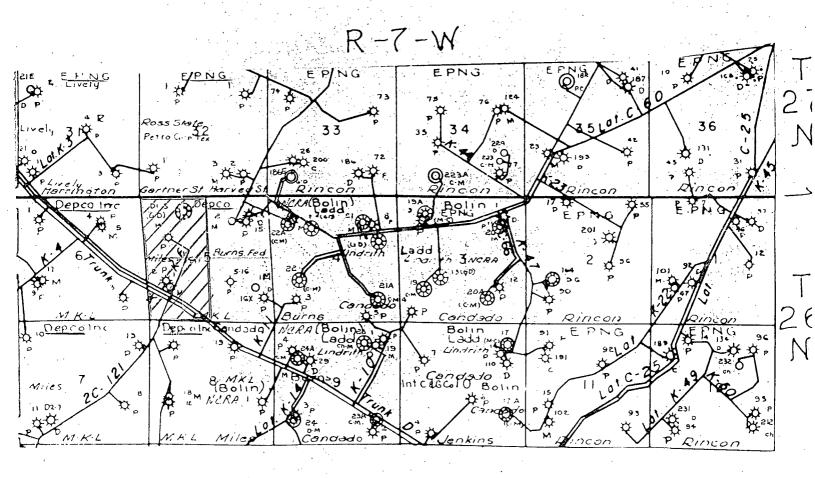

RIO ARRIBA COUNTY, NEW MEXICO

DEPCO, INC. Proposed Miles #1A

THE PURPOSE OF THIS PLAT IS SOLELY TO IDENTIFY OFF-SET OPERATORS OF

Chacra - Mesaverde PRODUCTION TO THE BEST OF OUR KNOWLEDGE, AS PER RULE 104-F, AND IN NO WAY IMPLIES NOR REPRESENTS TOTAL

ACREAGE, INTERESTS/RIGHTS THAT MAY BE HELD BY SAID OFF-SET OPERATOR.