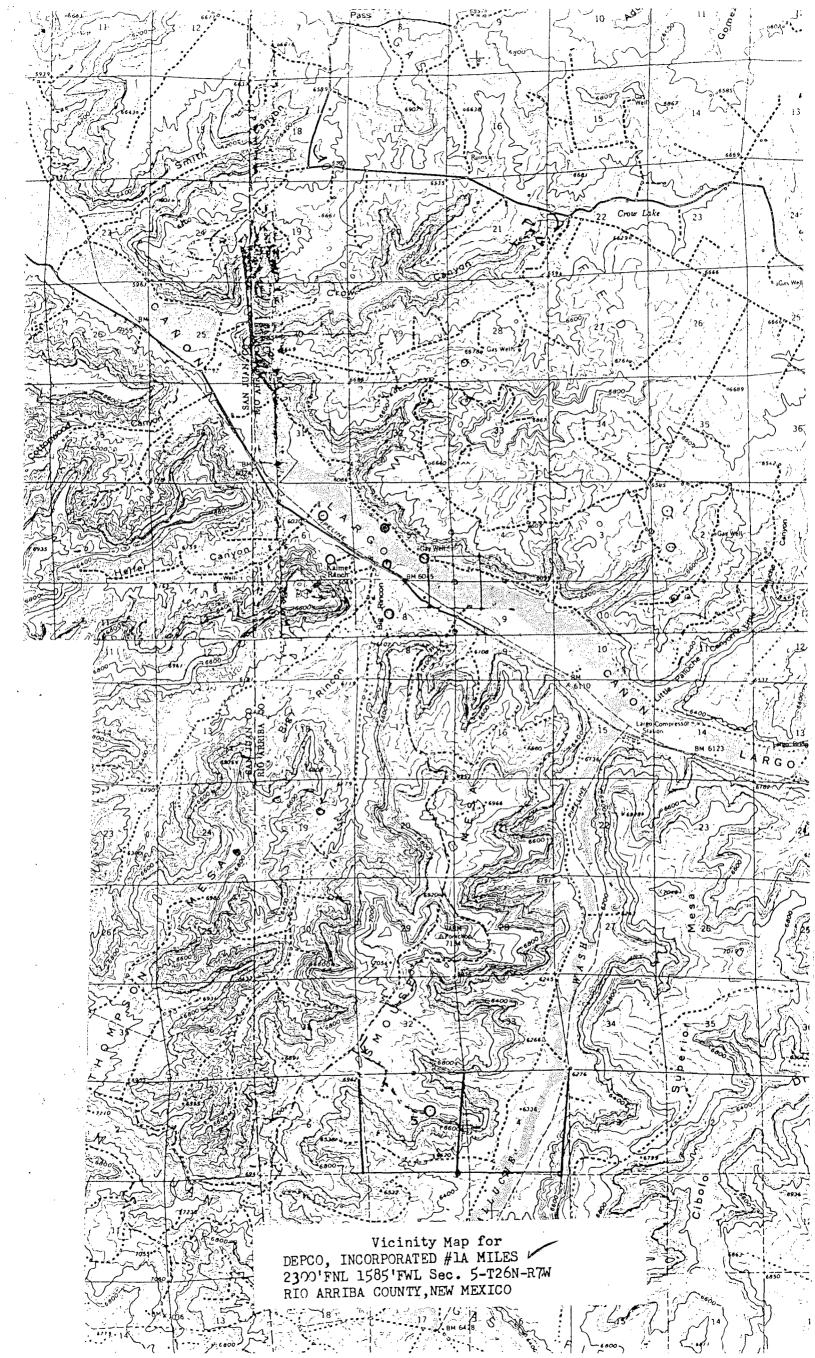

The attached copy of a U.S.G.S. topo map shows the general situation. Also attached is evidence of notification of the off-set operator of the proposed well, and ownership plat as per regulation.

We would appreciate a reply at your earliest convenience.