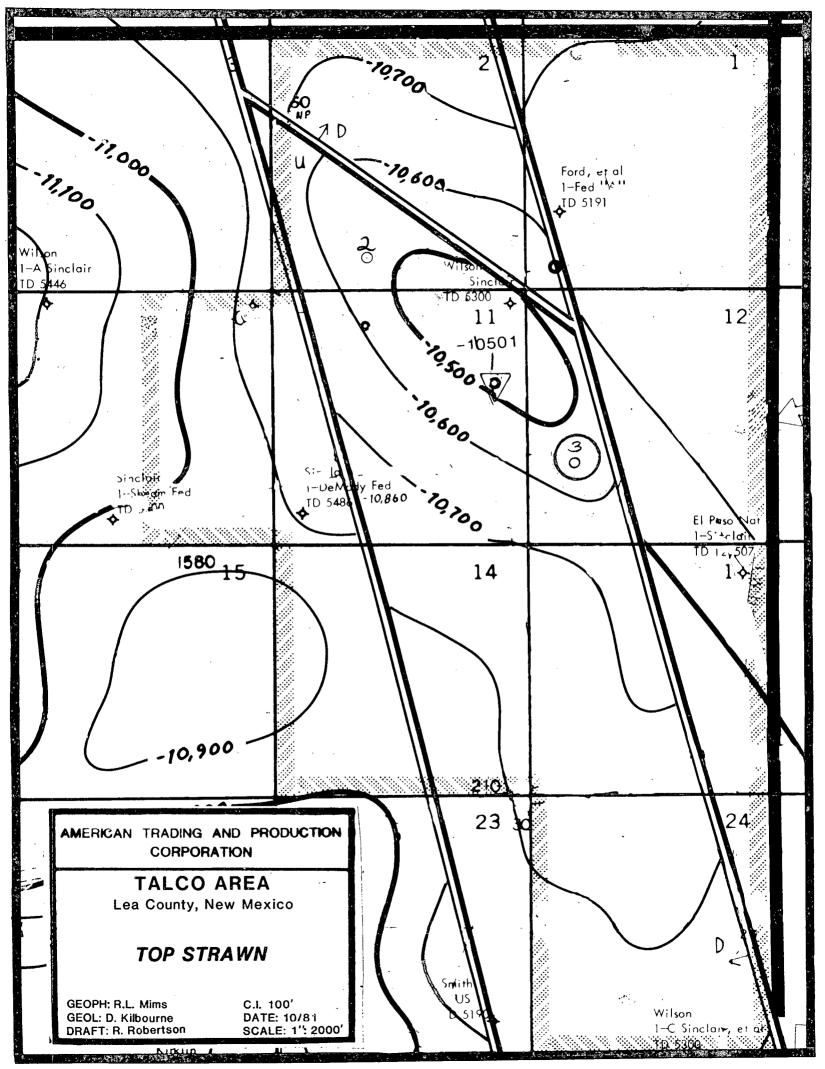

and Morrow for

American Trading and Production Corporation is the operator of the Talco Unit in Lea County, New Mexico, consisting of Sections 1, 2, 11, 12, 13, 14, 24, and E/2 of 10, T-26-S, R-35-E. Only one well, the No. 1 Talco Unit, is completed within the unitized property in the Talco (Strawn) Gas Pool. Well No. 1 is located 660' FEL and 1980' FNL of Section 11. Well No. 2, located 660' FSL and 1980' FWL of Section 2, is now drilling and the intended completion interval is the Strawn. For reasons outlined in the attached Geological Recommendations, we have selected an unorthodox location for a 320 acre proration unit for Well No. 3 in the S/2 of Section 12 at 990' FWL and 1650' FSL.

## GEOLOGICAL RECOMMENDATIONS

The location of Talco Unit No. 3 well in Section 12, T-26-S, R-35-E, Lea County, New Mexico, was selected as a compromise between (1) proximity to proven production at the Strawn level, (2) satisfying legal requirements for well location on 320 acre gas proration units, and (3) maintaining sufficient clearance from the fault plane as indicated on the enclosed Strawn structure map.

The proposed location of Well No. 3 is approximately 2300' from Well No. 1, a successful Strawn gas producer, so that the risk of drilling for a Strawn completion is relatively low. Distances from the nearest side and end boundaries of the proposed 320 acre gas proration unit (south half of Section 12) are such as to make the well location unorthodox, but the distances are within the tolerances for administrative approval.

The primary objective of the proposed Talco Unit No. 3 is the Strawn; however, we plan to drill an additional 2000' of depth to 16,200' in order to test the Morrow formation. It is urgent that the test of the Morrow be maintained on the west side of the indicated fault traversing north-south through Section 12. Our seismic control is not definitive as to the fault location; therefore, it is not known whether the fault plane is vertical or dips east or west. The proposed location should test the Morrow on the west side of the fault. In view of the above reasons, it is recommended that the proposed Talco Unit No. 3 be located 990' FWL and 1650' FSL of Section 12.