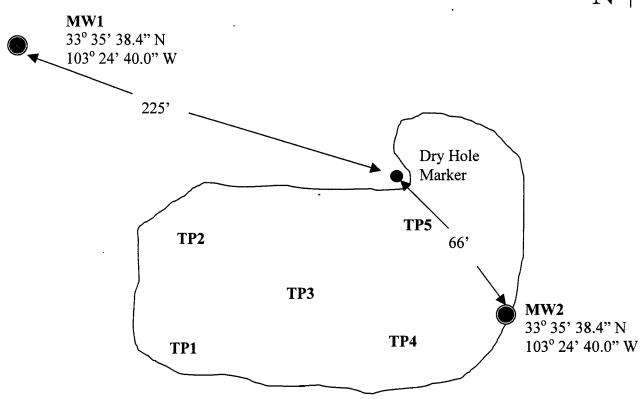

#### **Release Notification and Corrective Action**

|                                |                                                   |                 |             |                                             |          | <b>OPERA</b>                 | OR                                      |                    | 🛛 Initia        | al Report                  |          | Final     | Report   |  |  |  |
|--------------------------------|---------------------------------------------------|-----------------|-------------|---------------------------------------------|----------|------------------------------|-----------------------------------------|--------------------|-----------------|----------------------------|----------|-----------|----------|--|--|--|
| Name of Co                     | mpany – J                                         | Cleo Thom       | pson        |                                             |          | Contact - Ji                 | n Stevens                               |                    |                 |                            |          |           |          |  |  |  |
|                                |                                                   | 577 Odessa      | <del></del> | 68                                          |          | Telephone No. – 432-550-8887 |                                         |                    |                 |                            |          |           |          |  |  |  |
| Facility Nar                   | ne – Milne                                        | esand Unit #    | 519         | <u> </u>                                    |          | Facility Type - Flowline     |                                         |                    |                 |                            |          |           |          |  |  |  |
| Surface Ow                     | ner – Priva                                       | ate (Rogers )   | Family)     | Mineral O                                   | wner     |                              | <del></del>                             |                    | API<br>Lesse N  | No. – 30-04                | 1-101    | 60        |          |  |  |  |
|                                |                                                   | and (Itagosos   |             |                                             |          |                              |                                         |                    | 1 23000 .       |                            |          |           |          |  |  |  |
| <del></del>                    | r <del>=                                   </del> | r               | 1           |                                             |          | ION OF RELEASE               |                                         |                    |                 |                            |          |           |          |  |  |  |
| Unit Letter                    | Section 25                                        | Township<br>8S  | Range 34E   | Feet from the 1980                          | North    | /South Line<br>FSL           | Feet from the 660                       | t e                | West Line FEL   | County                     | Roose    | 14        |          |  |  |  |
| I                              | 25                                                | 65              | 34E         | 1900                                        |          | rol                          | 000                                     |                    | FEL             | -                          | KUUSE    | veit      |          |  |  |  |
| <u> </u>                       | <b>.</b>                                          |                 | •           | Latitude_33° 35                             | 5' 38.8  | "_ Longitud                  | e_103° 24' 39.5                         | 5"                 |                 |                            |          |           |          |  |  |  |
|                                |                                                   |                 |             | NAT                                         | URE      | OF RELI                      |                                         |                    | T               |                            |          |           |          |  |  |  |
|                                |                                                   | Produced Wa     | ater        |                                             |          | Volume of                    |                                         |                    |                 | Recovered –<br>Hour of Dis |          | . 4 22 0  | 7 4 1 4  |  |  |  |
| Source of Re<br>Was Immedia    |                                                   |                 |             |                                             |          | If YES, To                   | our of Occurrence                       | e - ?              | Date and        | Hour of Dis                | covery   | 4-23-0    | ) / Alvi |  |  |  |
| was ininical                   | ite riotice (                                     |                 | Yes [       | ] No 🗌 Not Re                               | equired  |                              |                                         |                    |                 |                            |          |           |          |  |  |  |
| By Whom? J                     |                                                   |                 |             |                                             |          |                              | our – 4-23-07 PN                        |                    |                 |                            |          |           |          |  |  |  |
| Was a Water                    | course Read                                       |                 | Yes [       | ] No                                        |          | If YES, Vo                   | lume Impacting t                        | the Wa             | tercourse.      |                            |          |           |          |  |  |  |
| If a Watercou                  | rse was Im                                        | pacted Descr    | ibe Fully   | * Site was initially                        | v addre  | ssed as an oil               | snill after delines                     | ation of           | f spill chlori  | de contamin                | ation v  | พลร       |          |  |  |  |
|                                |                                                   |                 |             | i sampled as per N                          |          |                              |                                         |                    |                 |                            |          |           | down     |  |  |  |
| gradient well                  | was above                                         | recommende      | d levels. A | A lab report and pl                         | at map   | are attached.                |                                         |                    |                 |                            |          |           |          |  |  |  |
|                                |                                                   |                 |             | n Taken.* Flowlin                           | 1519     |                              |                                         |                    |                 |                            |          |           |          |  |  |  |
|                                |                                                   |                 |             |                                             |          |                              |                                         |                    |                 |                            |          |           |          |  |  |  |
| and stockpile                  |                                                   |                 | 25 188      | R34E Roosevelt                              | County   | i. The TPH co                | ontaminated soil h                      | nas bee            | n excavated     | and blended                | belov    | v OCD     | levels   |  |  |  |
| and stoonpho                   | a to the old                                      |                 |             |                                             |          |                              |                                         |                    |                 |                            |          |           |          |  |  |  |
| Describe Are                   | a Affected                                        | and Cleanup     | Action Tal  | cen.* Area affecte                          | od was   | 2 60' v 00' eu               | face stain. The n                       | luma a             | f delinaction   | n at 10' door              | in 12    | 5' 11 256 | ξ,       |  |  |  |
| TPH contami                    | nated soil v                                      | vas excavated   | and blend   | led below OCD re                            | comme    | ended levels ar              | id stockpiled to th                     | nume o<br>ne side. | Two moni        | tor wells we               | re drill | led on 6  | 5-20-    |  |  |  |
|                                |                                                   | OCD Guidelin    |             |                                             |          |                              | •                                       |                    |                 |                            |          |           |          |  |  |  |
| Habba and S                    | mto Es NIM                                        | OCD             |             |                                             | 7.2      | 2.07                         |                                         |                    |                 |                            |          |           |          |  |  |  |
| Floods and Sa                  | inte re Nivi                                      | OCD was not     | illied of w | ater contamination                          | 1 On /-3 | 3-07                         |                                         |                    |                 |                            |          |           |          |  |  |  |
|                                |                                                   |                 |             |                                             |          |                              |                                         |                    |                 |                            |          |           |          |  |  |  |
|                                |                                                   |                 |             | is true and comp                            |          |                              |                                         |                    |                 |                            |          |           |          |  |  |  |
|                                |                                                   |                 |             | nd/or file certain re<br>ce of a C-141 repo |          |                              |                                         |                    |                 |                            |          |           |          |  |  |  |
| should their o                 | perations h                                       | ave failed to a | adequately  | investigate and re                          | emediat  | te contamination             | on that pose a thre                     | eat to g           | ground water    | r, surface wa              | ter, hu  | ıman he   | alth     |  |  |  |
| or the enviror federal, state, |                                                   |                 |             | otance of a C-141                           | report d | loes not reliev              | the operator of i                       | respons            | sibility for co | ompliance w                | ith an   | y other   |          |  |  |  |
| icuciai, state,                | OI IOCAI IAV                                      | vs and/or regi  | nations.    | - t                                         | Т        |                              | OIL CONS                                | CEDI               | ZATION          | DIVISIO                    | NI       |           |          |  |  |  |
| Signature:                     | 42                                                | 57              | ein         | w                                           |          |                              |                                         |                    |                 | DIVISIC                    | 114      |           |          |  |  |  |
| Printed Name                   | J, E                                              | E. 570          | EVER        | vs                                          |          | Approved by                  | ENVIRA<br>District <del>Supervise</del> | ENG<br>or:         | 2               | Duza                       |          |           |          |  |  |  |
| Title:                         | PERA                                              | TIONS           | MA          | NAGEN                                       |          | Approval Dat                 | e: 7.9.07                               |                    | Expiration 1    | Date:                      |          |           |          |  |  |  |
| E-mail Addre                   | ss: しろ                                            | EVENS           | @10         | LEO. CON                                    | 7        | Conditions of                | Approval:                               |                    |                 | Attached                   |          |           |          |  |  |  |
| Date: 7 -                      | 3-                                                | 07              | Phono       | 550-888                                     | <b>フ</b> | Perm                         | ig Sf Ass                               | 7.55 - 1           | (Calm           | Auacheu                    | Ц        |           |          |  |  |  |
| * Attach Addit                 |                                                   |                 |             | 300,000                                     |          | , ENVIR                      | אנוז זב מי                              | ۱۷ ودي             | -201            | 1                          |          | í         |          |  |  |  |