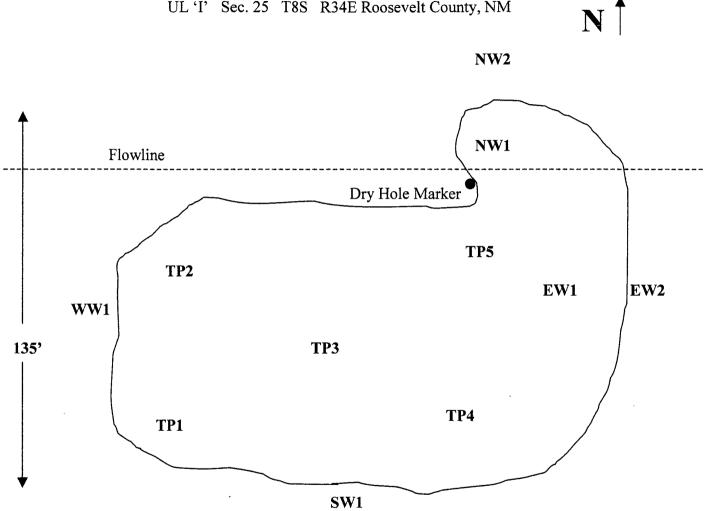

#### **Release Notification and Corrective Action**

|                                |                                                   |                 |             |                                             |          | <b>OPERA</b>                 | OR                                      |                    | 🛛 Initia        | al Report                  |          | Final     | Report   |  |  |  |
|--------------------------------|---------------------------------------------------|-----------------|-------------|---------------------------------------------|----------|------------------------------|-----------------------------------------|--------------------|-----------------|----------------------------|----------|-----------|----------|--|--|--|
| Name of Co                     | mpany – J                                         | Cleo Thom       | pson        |                                             |          | Contact - Ji                 | n Stevens                               |                    |                 |                            |          |           |          |  |  |  |
|                                |                                                   | 577 Odessa      | <del></del> | 68                                          |          | Telephone No. – 432-550-8887 |                                         |                    |                 |                            |          |           |          |  |  |  |
| Facility Nar                   | ne – Milne                                        | esand Unit #    | 519         | <u> </u>                                    |          | Facility Type - Flowline     |                                         |                    |                 |                            |          |           |          |  |  |  |
| Surface Ow                     | ner – Priva                                       | ate (Rogers )   | Family)     | Mineral O                                   | wner     |                              | <del></del>                             |                    | API<br>Lesse N  | No. – 30-04                | 1-101    | 60        |          |  |  |  |
|                                |                                                   | and (Itagosos   |             |                                             |          |                              |                                         |                    | 1 23000 .       |                            |          |           |          |  |  |  |
| <del></del>                    | r <del>=                                   </del> | r               | 1           |                                             |          | ION OF RELEASE               |                                         |                    |                 |                            |          |           |          |  |  |  |
| Unit Letter                    | Section 25                                        | Township<br>8S  | Range 34E   | Feet from the 1980                          | North    | /South Line<br>FSL           | Feet from the 660                       | t e                | West Line FEL   | County                     | Roose    | 14        |          |  |  |  |
| I                              | 25                                                | 65              | 34E         | 1900                                        |          | rol                          | 000                                     |                    | FEL             | -                          | KUUSE    | veit      |          |  |  |  |
| <u> </u>                       | <b>.</b>                                          |                 | •           | Latitude_33° 35                             | 5' 38.8  | "_ Longitud                  | e_103° 24' 39.5                         | 5"                 |                 |                            |          |           |          |  |  |  |
|                                |                                                   |                 |             | NAT                                         | URE      | OF RELI                      |                                         |                    | T               |                            |          |           |          |  |  |  |
|                                |                                                   | Produced Wa     | ater        |                                             |          | Volume of                    |                                         |                    |                 | Recovered –<br>Hour of Dis |          | . 4 22 0  | 7 4 1 4  |  |  |  |
| Source of Re<br>Was Immedia    |                                                   |                 |             |                                             |          | If YES, To                   | our of Occurrence                       | e - ?              | Date and        | Hour of Dis                | covery   | 4-23-0    | ) / Alvi |  |  |  |
| was ininical                   | ite riotice (                                     |                 | Yes [       | ] No 🗌 Not Re                               | equired  |                              |                                         |                    |                 |                            |          |           |          |  |  |  |
| By Whom? J                     |                                                   |                 |             |                                             |          |                              | our – 4-23-07 PN                        |                    |                 |                            |          |           |          |  |  |  |
| Was a Water                    | course Read                                       |                 | Yes [       | ] No                                        |          | If YES, Vo                   | lume Impacting t                        | the Wa             | tercourse.      |                            |          |           |          |  |  |  |
| If a Watercou                  | rse was Im                                        | pacted Descr    | ibe Fully   | * Site was initially                        | v addre  | ssed as an oil               | snill after delines                     | ation of           | f spill chlori  | de contamin                | ation v  | พลร       |          |  |  |  |
|                                |                                                   |                 |             | i sampled as per N                          |          |                              |                                         |                    |                 |                            |          |           | down     |  |  |  |
| gradient well                  | was above                                         | recommende      | d levels. A | A lab report and pl                         | at map   | are attached.                |                                         |                    |                 |                            |          |           |          |  |  |  |
|                                |                                                   |                 |             | n Taken.* Flowlin                           | 1519     |                              |                                         |                    |                 |                            |          |           |          |  |  |  |
|                                |                                                   |                 |             |                                             |          |                              |                                         |                    |                 |                            |          |           |          |  |  |  |
| and stockpile                  |                                                   |                 | 25 188      | R34E Roosevelt                              | County   | i. The TPH co                | ontaminated soil h                      | nas bee            | n excavated     | and blended                | belov    | v OCD     | levels   |  |  |  |
| and stoonpho                   | a to the old                                      |                 |             |                                             |          |                              |                                         |                    |                 |                            |          |           |          |  |  |  |
| Describe Are                   | a Affected                                        | and Cleanup     | Action Tal  | cen.* Area affecte                          | od was   | 2 60' v 00' eu               | face stain. The n                       | luma a             | f delinaction   | n at 10' door              | in 12    | 5' 11 256 | ξ,       |  |  |  |
| TPH contami                    | nated soil v                                      | vas excavated   | and blend   | led below OCD re                            | comme    | ended levels ar              | id stockpiled to th                     | nume o<br>ne side. | Two moni        | tor wells we               | re drill | led on 6  | 5-20-    |  |  |  |
|                                |                                                   | OCD Guidelin    |             |                                             |          |                              | •                                       |                    |                 |                            |          |           |          |  |  |  |
| Habba and S                    | mto Es NIM                                        | OCD             |             |                                             | 7.2      | 2.07                         |                                         |                    |                 |                            |          |           |          |  |  |  |
| Floods and Sa                  | inte re Nivi                                      | OCD was not     | illied of w | ater contamination                          | 1 On /-3 | 3-07                         |                                         |                    |                 |                            |          |           |          |  |  |  |
|                                |                                                   |                 |             |                                             |          |                              |                                         |                    |                 |                            |          |           |          |  |  |  |
|                                |                                                   |                 |             | is true and comp                            |          |                              |                                         |                    |                 |                            |          |           |          |  |  |  |
|                                |                                                   |                 |             | nd/or file certain re<br>ce of a C-141 repo |          |                              |                                         |                    |                 |                            |          |           |          |  |  |  |
| should their o                 | perations h                                       | ave failed to a | adequately  | investigate and re                          | emediat  | te contamination             | on that pose a thre                     | eat to g           | ground water    | r, surface wa              | ter, hu  | ıman he   | alth     |  |  |  |
| or the enviror federal, state, |                                                   |                 |             | otance of a C-141                           | report d | loes not reliev              | the operator of i                       | respons            | sibility for co | ompliance w                | ith an   | y other   |          |  |  |  |
| icuciai, state,                | OI IOCAI IAV                                      | vs and/or regi  | nations.    | - t                                         | Т        |                              | OIL CONS                                | CEDI               | ZATION          | DIVISIO                    | NI       |           |          |  |  |  |
| Signature:                     | 42                                                | 57              | ein         | w                                           |          |                              |                                         |                    |                 | DIVISIC                    | 114      |           |          |  |  |  |
| Printed Name                   | J, E                                              | E. 570          | EVER        | vs                                          |          | Approved by                  | ENVIRA<br>District <del>Supervise</del> | ENG<br>or:         | 2               | Duza                       |          |           |          |  |  |  |
| Title:                         | PERA                                              | TIONS           | MA          | NAGEN                                       |          | Approval Dat                 | e: 7.9.07                               |                    | Expiration 1    | Date:                      |          |           |          |  |  |  |
| E-mail Addre                   | ss: しろ                                            | EVENS           | @10         | LEO. CON                                    | 7        | Conditions of                | Approval:                               |                    |                 | Attached                   |          |           |          |  |  |  |
| Date: 7 -                      | 3-                                                | 07              | Phono       | 550-888                                     | <b>フ</b> | Perm                         | ig Sf Ass                               | 7.55 - 1           | (Calm           | Auacheu                    | Ц        |           |          |  |  |  |
| * Attach Addit                 |                                                   |                 |             | 300,000                                     |          | , ENVIR                      | אנוז זב מי                              | ۱۷ ودي             | -201            | 1                          |          | í         |          |  |  |  |