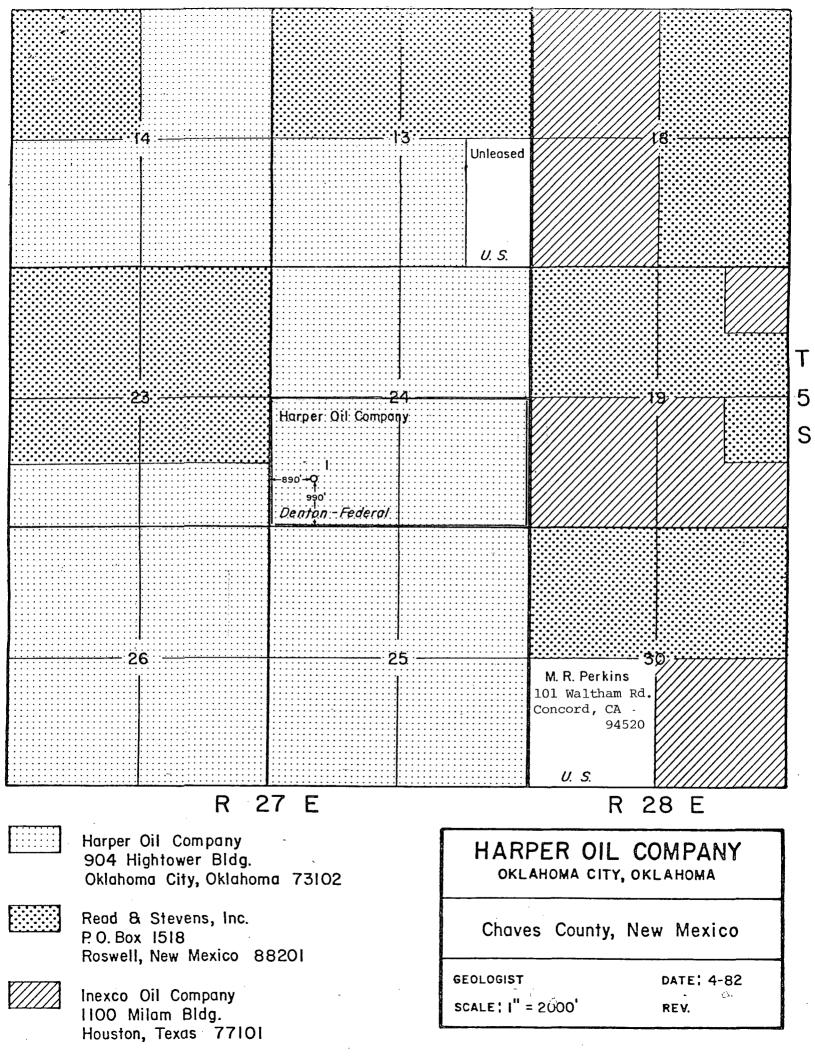

Dear Sir:

Harper Oil Company hereby requests the Division Director to grant an exception to the Referenced Well Location due to the well being drilled on an Orthodox Location to the Montoya (CP 7292'-7296'). After an unsuccessful completion in the Montoya, The well was recompleted ... in the Strawn (CP 6946' - 6980') as a Gas Well. Harper Oil Company proposes to dedicate 320 Acres which is the South Half of Section 24 - T5s - R27e for a Standard Gas Unit.

Inclosed, please find a copy of the well Location and acreage dedication plat that was filed with the New Mexico Oil Conservation Commission and a lease map showing the proposed 320 Acres for a Standard Gas Unit.