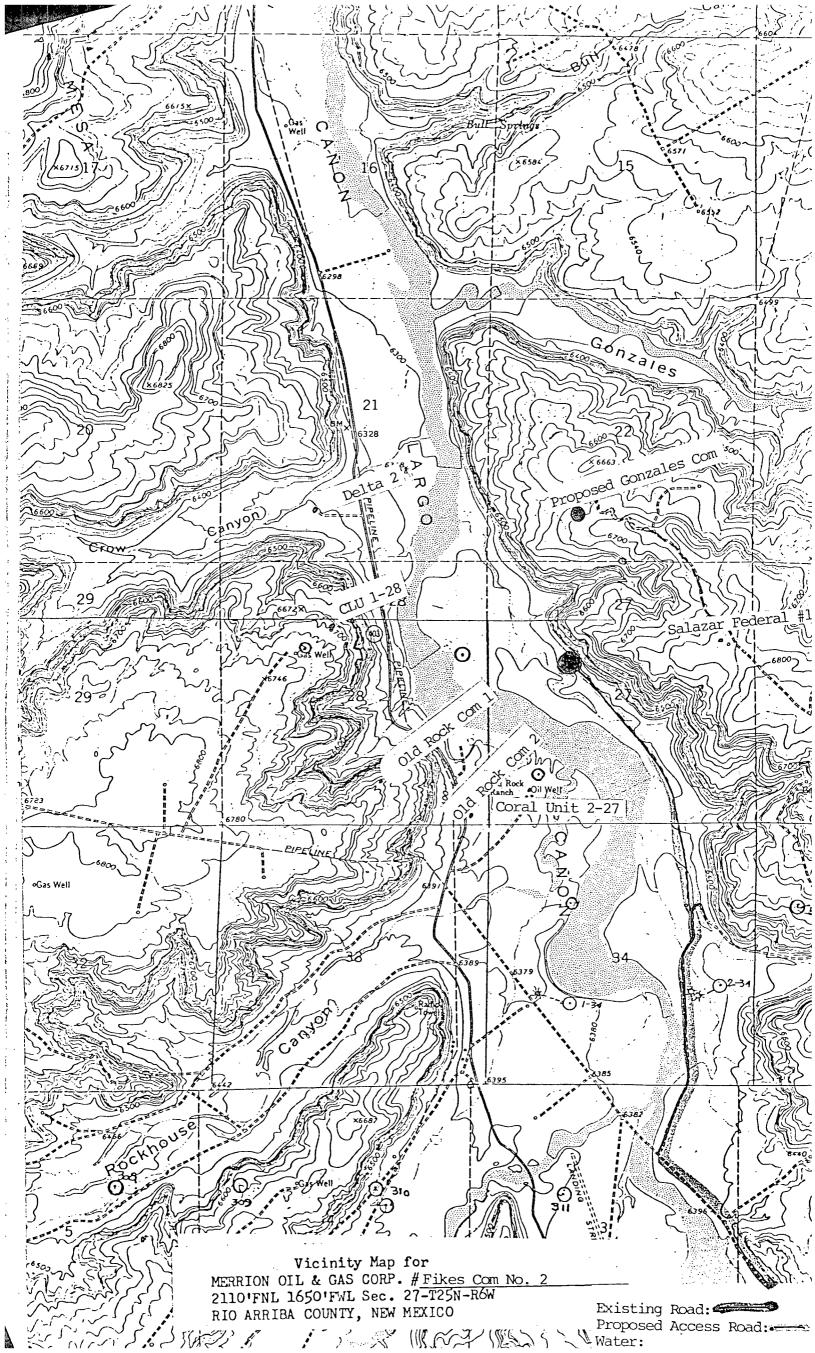

New Mexico Oil Conservation Division P. O. Box 2088 Santa Fe, New Mexico 87501

2110N 2000 1650W

Re: Request for Administrative Approval Fikes Com No. 2 Unorthodox Location NW/4 Section 27, T25N, R6W Rio Arriba County, New Mexico Devils Fork Gallup Field

## Gentlemen:

The subject well is located at an unorthodox location due to topography as per the attached topographic map.

Merrion Oil & Gas Corporation owns or has under farmout agreement all offsetting proration units.