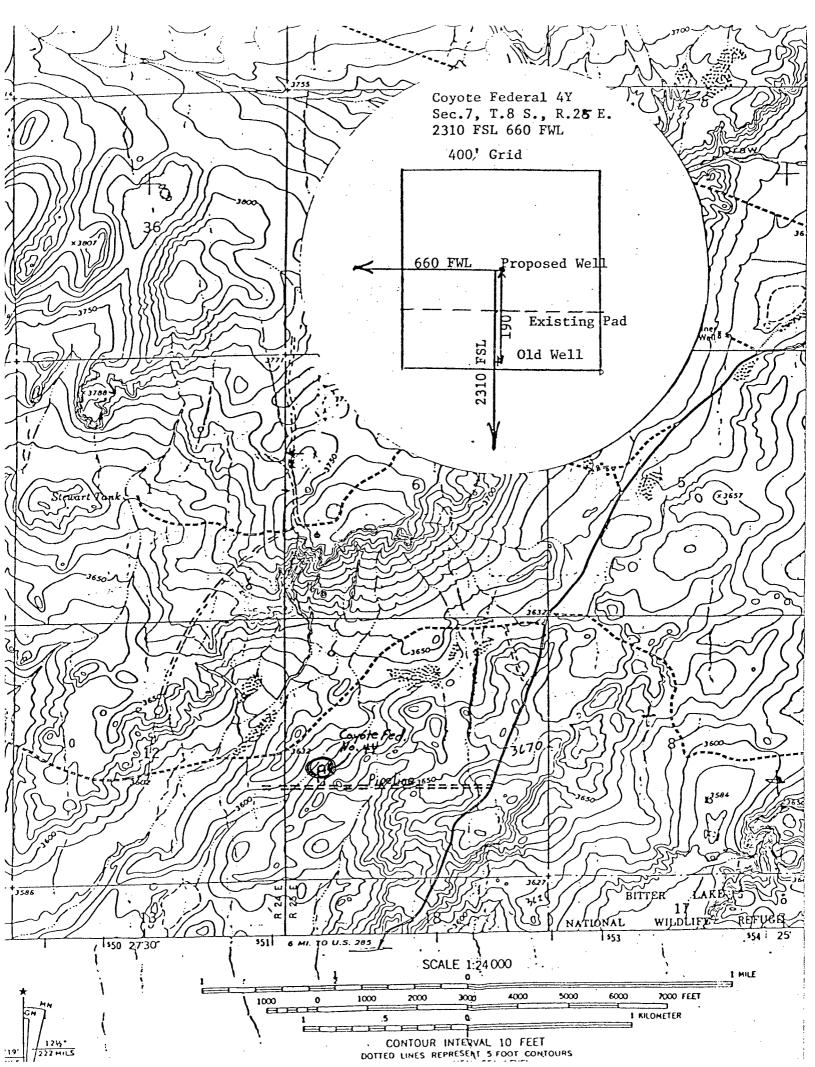

Dear Mr. Stammets:

McClellan Oil Corporation would appreciate an administrative approval for a proposed unorthodox Abo gas well location, as provided for under NMOCD Rule 104 F.

The Coyote Federal No. 4-Y is staked in its present location due to hole problems on the Coyote Federal No. 4 which resulted in an abandoned hole, which necessitated moving the Coyote Federal No. 4-Y to its present location. We were unable to move the location south due to erosional and drainage problems and an exisiting gas pipeline as was the case with the Coyote Federal No. 4 which was granted approval for an unorthodox location under Administrative order (NSL-1570). Thus, we are requesting administrative approval for this location for topographical reasons; a gas pipeline and an abandoned hole to the south.

The enclosed lease map shows the offset operators who have been sent requests for waivers stating that they have no objection to the above captioned location.

We will appreciate your expeditious approval and issuance of the administrative order.