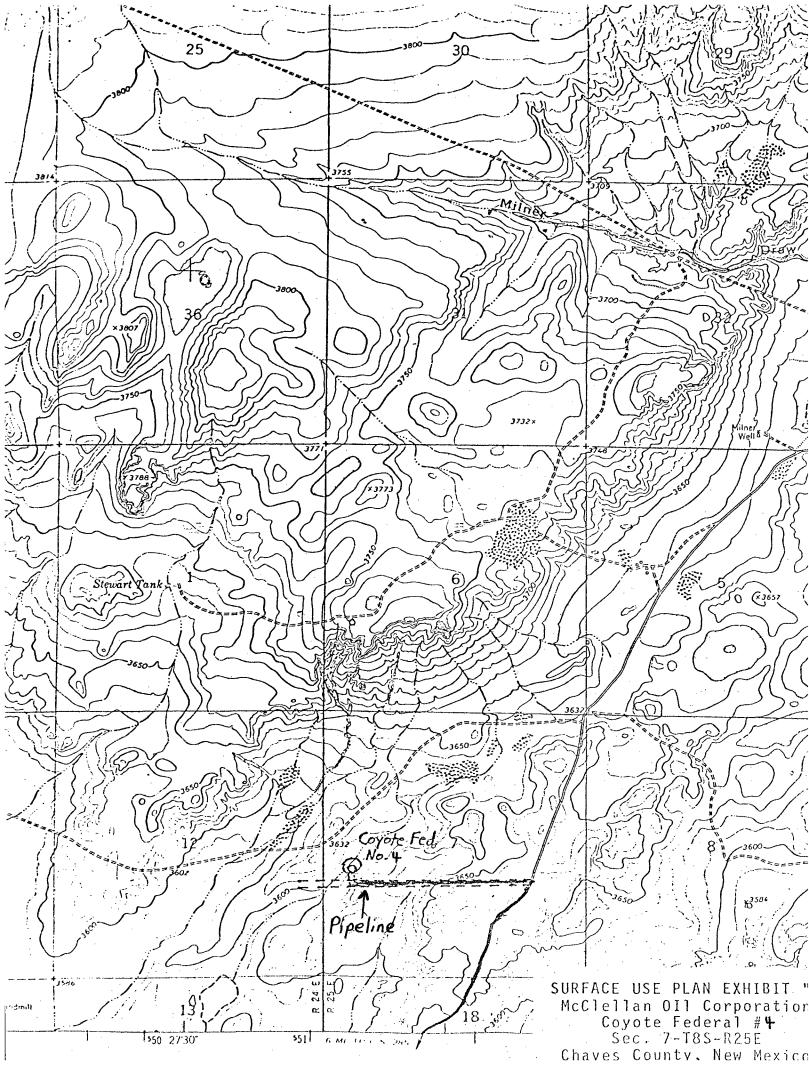

Dear Mr. Stammets:

McClellan Oil Corporation would appreciate an administrative approval for a proposed unorthodox Abo gas well location, as provided for under NMOCD Rule 104 F.

The Coyote Federal No. 4-Y is staked in its present location due to hole problems on the Coyote Federal No. 4 which resulted in an abandoned hole, which necessitated moving the Coyote Federal No. 4-Y to its present location. We were unable to move the location south due to erosional and drainage problems and an exisiting gas pipeline as was the case with the Coyote Federal No. 4 which was granted approval for an unorthodox location under Administrative order (NSL-1570). Thus, we are requesting administrative approval for this location for topographical reasons; a gas pipeline and an abandoned hole to the south.