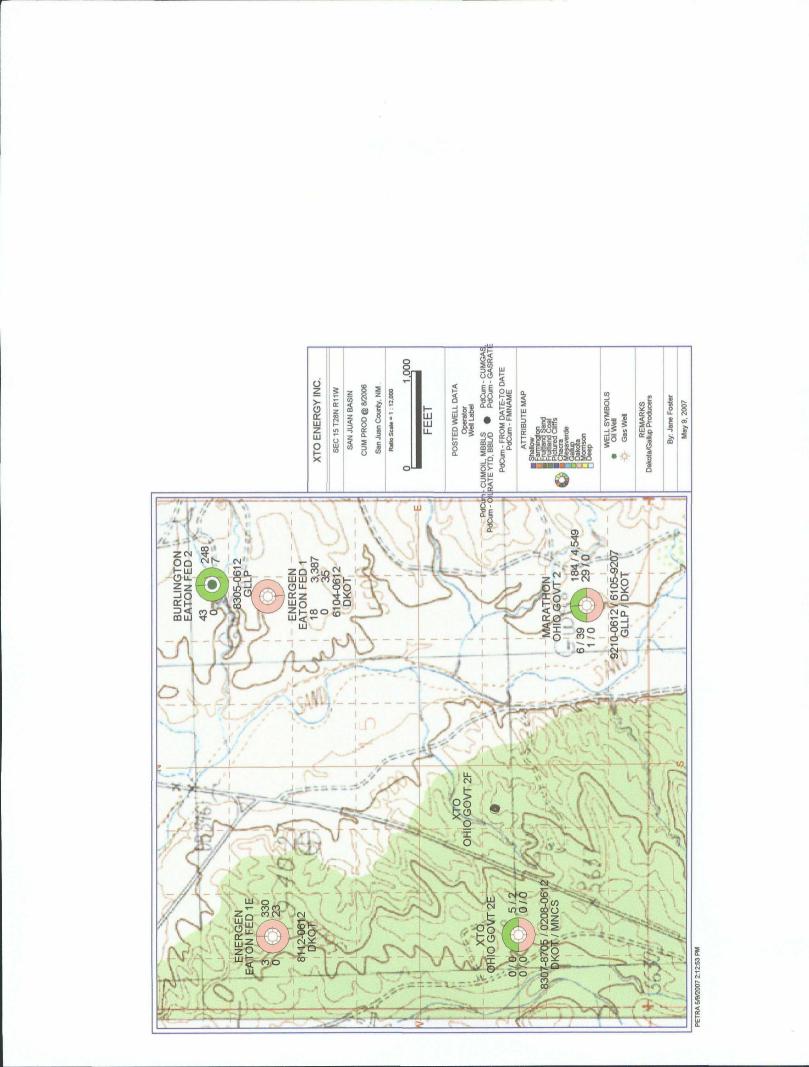

- 1. Well location plat (NMOCD Form C-102)
- 2. Topographic Map
- 3. Aerial Photograph
- 4. Mancos Ownership Map
- 5. Mancos Production Map

The Ohio C. Govt. No. 2F was drilled by XTO in March 2007 and was completed in the Basin Dakota formation only. Based on the open-hole logs, XTO now wishes to complete the Mancos formation in addition to the Dakota. The two formations will then be downhole commingled. Only the Mancos Formation is at a non-standard location at the above location of 1,810' FSL and 2,155' FWL.

The well's location was chosen partially due to topographic issues. A water way is located to the immediate west in addition to State Highway 44. The Dakota is a 320-acre lay-down unit. The Mancos is a 160-acre unit and will be non-standard to the east 175 feet.

The offsetting Mancos operating rights are owned ConocoPhillips Company, Burlington Resources (ConocoPhillips) and EOG Resources. All have been notified via Federal Express. Mr. Mark Fesmire New Mexico Oil Conservation Division Ohio Government #2F June 11, 2007 Page Two