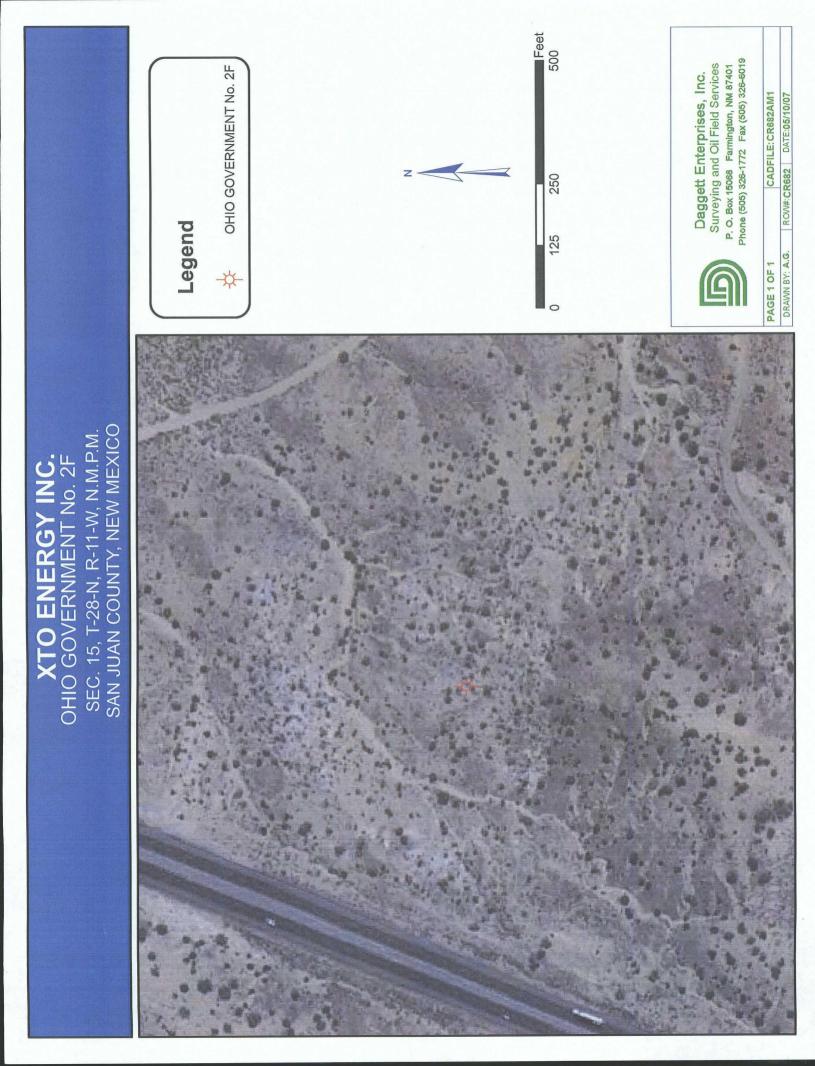

- 1. Well location plat (NMOCD Form C-102)
- 2. Topographic Map
- 3. Aerial Photograph
- 4. Mancos Ownership Map
- 5. Mancos Production Map

The Ohio C. Govt. No. 2F was drilled by XTO in March 2007 and was completed in the Basin Dakota formation only. Based on the open-hole logs, XTO now wishes to complete the Mancos formation in addition to the Dakota. The two formations will then be downhole commingled. Only the Mancos Formation is at a non-standard location at the above location of 1,810' FSL and 2,155' FWL.

The well's location was chosen partially due to topographic issues. A water way is located to the immediate west in addition to State Highway 44. The Dakota is a 320-acre lay-down unit. The Mancos is a 160-acre unit and will be non-standard to the east 175 feet.