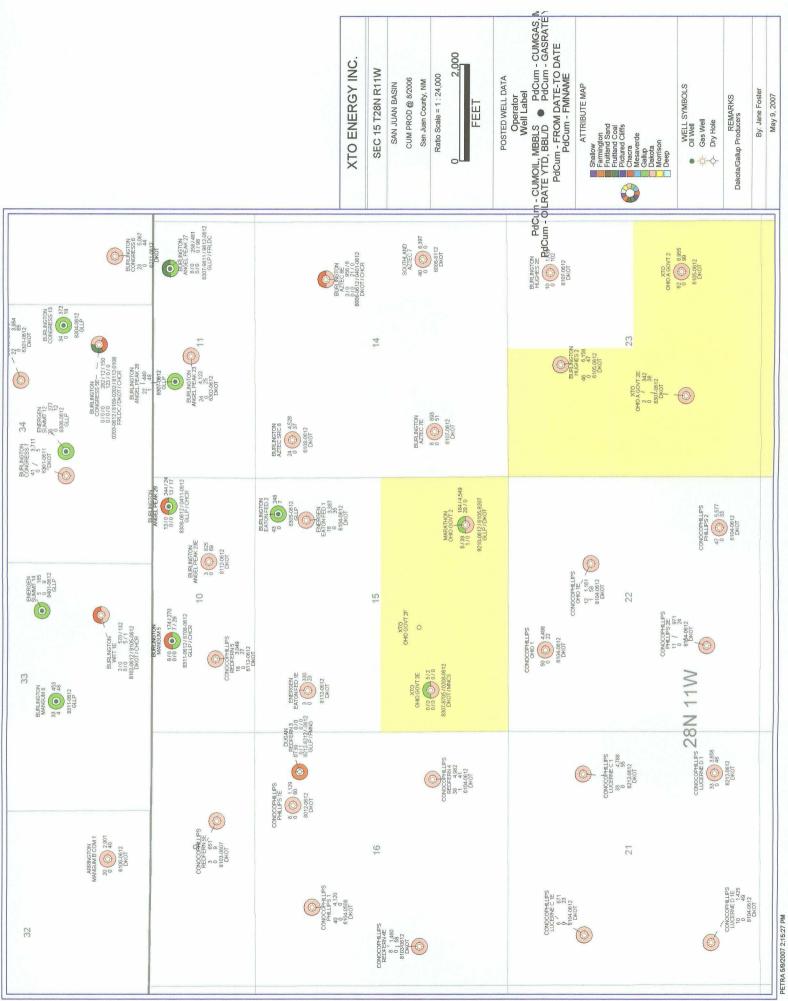

- 1. Well location plat (NMOCD Form C-102)
- 2. Topographic Map
- 3. Aerial Photograph
- 4. Mancos Ownership Map
- 5. Mancos Production Map

The Ohio C. Govt. No. 2F was drilled by XTO in March 2007 and was completed in the Basin Dakota formation only. Based on the open-hole logs, XTO now wishes to complete the Mancos formation in addition to the Dakota. The two formations will then be downhole commingled. Only the Mancos Formation is at a non-standard location at the above location of 1,810' FSL and 2,155' FWL.

The well's location was chosen partially due to topographic issues. A water way is located to the immediate west in addition to State Highway 44. The Dakota is a 320-acre lay-down unit. The Mancos is a 160-acre unit and will be non-standard to the east 175 feet.