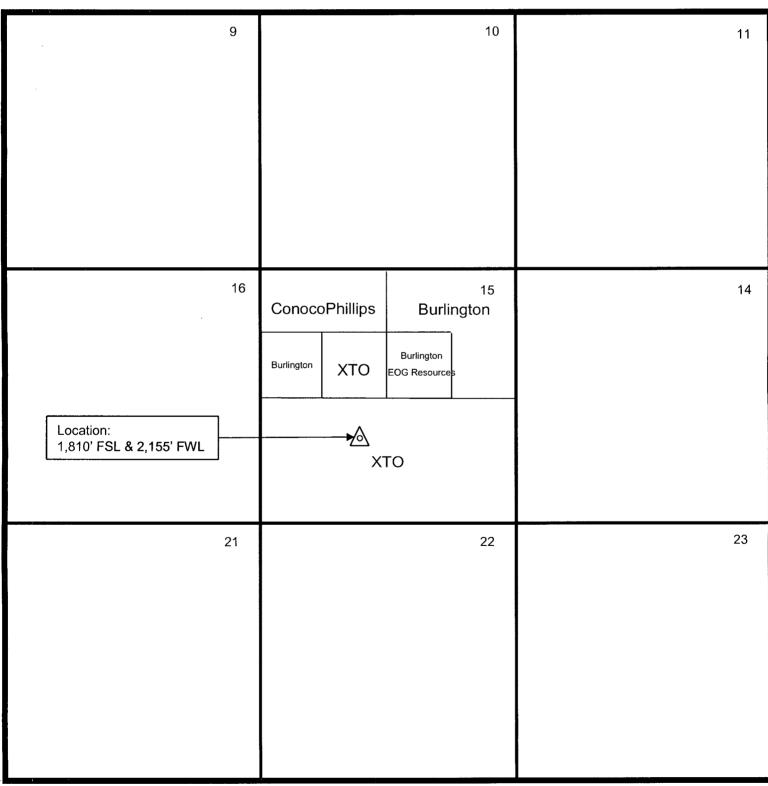

- 1. Well location plat (NMOCD Form C-102)
- 2. Topographic Map
- 3. Aerial Photograph
- 4. Mancos Ownership Map
- 5. Mancos Production Map

The Ohio C. Govt. No. 2F was drilled by XTO in March 2007 and was completed in the Basin Dakota formation only. Based on the open-hole logs, XTO now wishes to complete the Mancos formation in addition to the Dakota. The two formations will then be downhole commingled. Only the Mancos Formation is at a non-standard location at the above location of 1,810' FSL and 2,155' FWL.

The offsetting Mancos operating rights are owned ConocoPhillips Company, Burlington Resources (ConocoPhillips) and EOG Resources. All have been notified via Federal Express. Mr. Mark Fesmire New Mexico Oil Conservation Division Ohio Government #2F June 11, 2007 Page Two