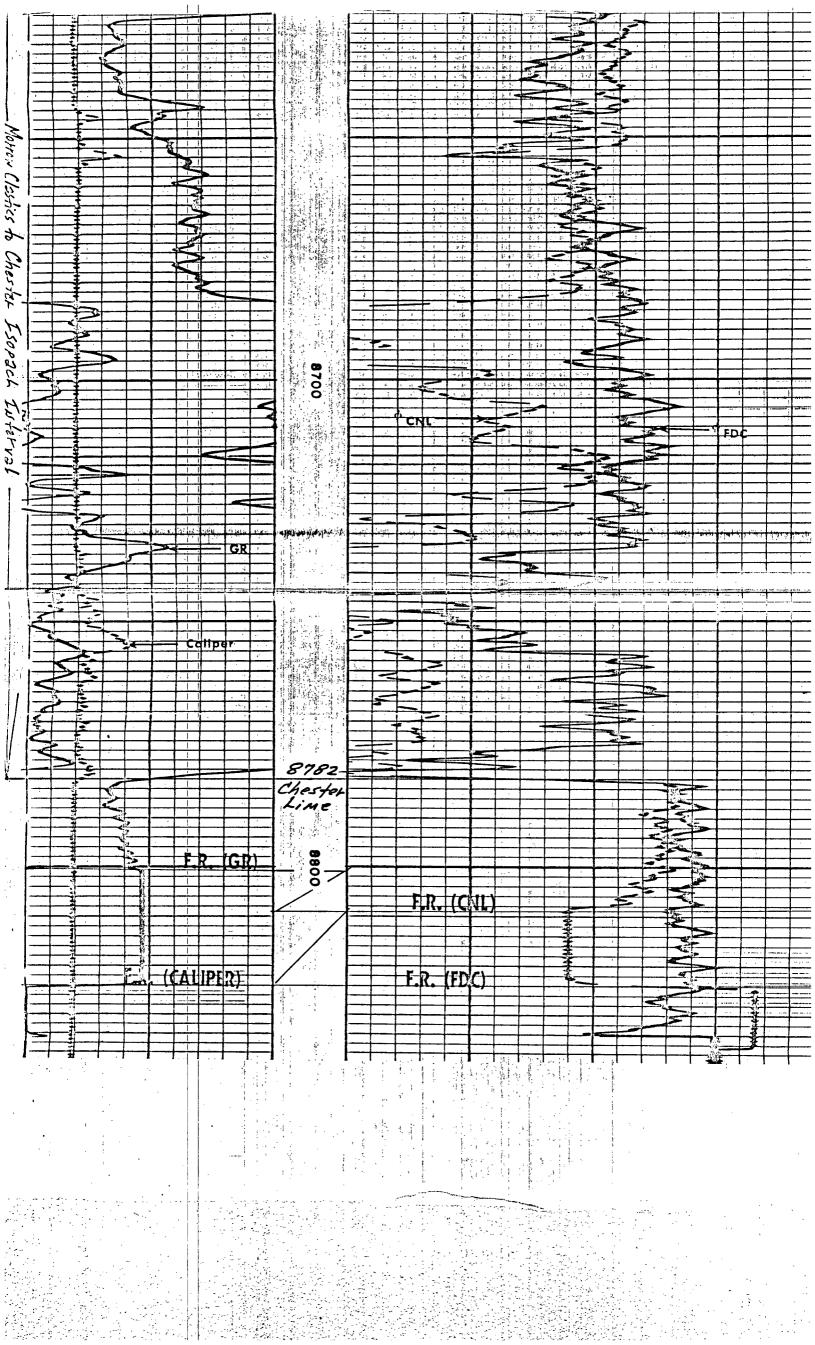

Following are the formations we expect to drill through:

San Andres Glorieta Abo Wolfcamp Lime Cisco Lower Canyon Strawn Atoka Morrow Clastics Chester

The offset lease holder has been notified by certified mail of our intentions.

Geologic information has been sent under separate cover.

Thank you for your immediate attention to this request and if there are any questions, please call me.

Sincerel

Regulatory Coordinator YATES PETROLEUM CORPORATION