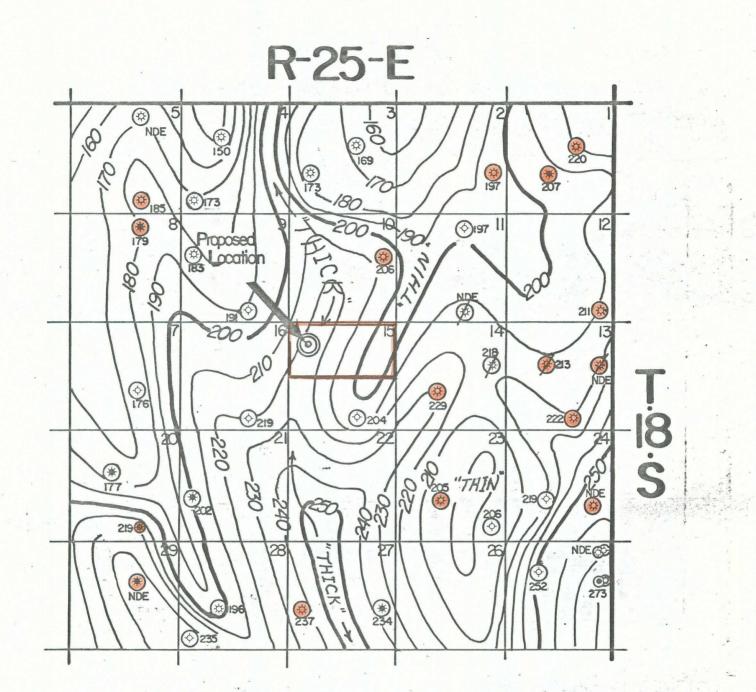

Dear Mr. Ramey,

Yates Petroleum Corporation requests administrative approval of an unorthodox gas well location as provided for under NMOCD Rule 104F.

The referenced well requires the north half of Section 15 be dedicated to it. We think the best new channel sand is at 1980' FSL and 660' FEL. Hence, this request is for geologic reasons.

Following are the formations we expect to drill through:

San Andres Glorieta Abo Wolfcamp Lime Cisco Lower Canyon Strawn Atoka Morrow Clastics Chester

The offset lease holder has been notified by certified mail of our intentions.