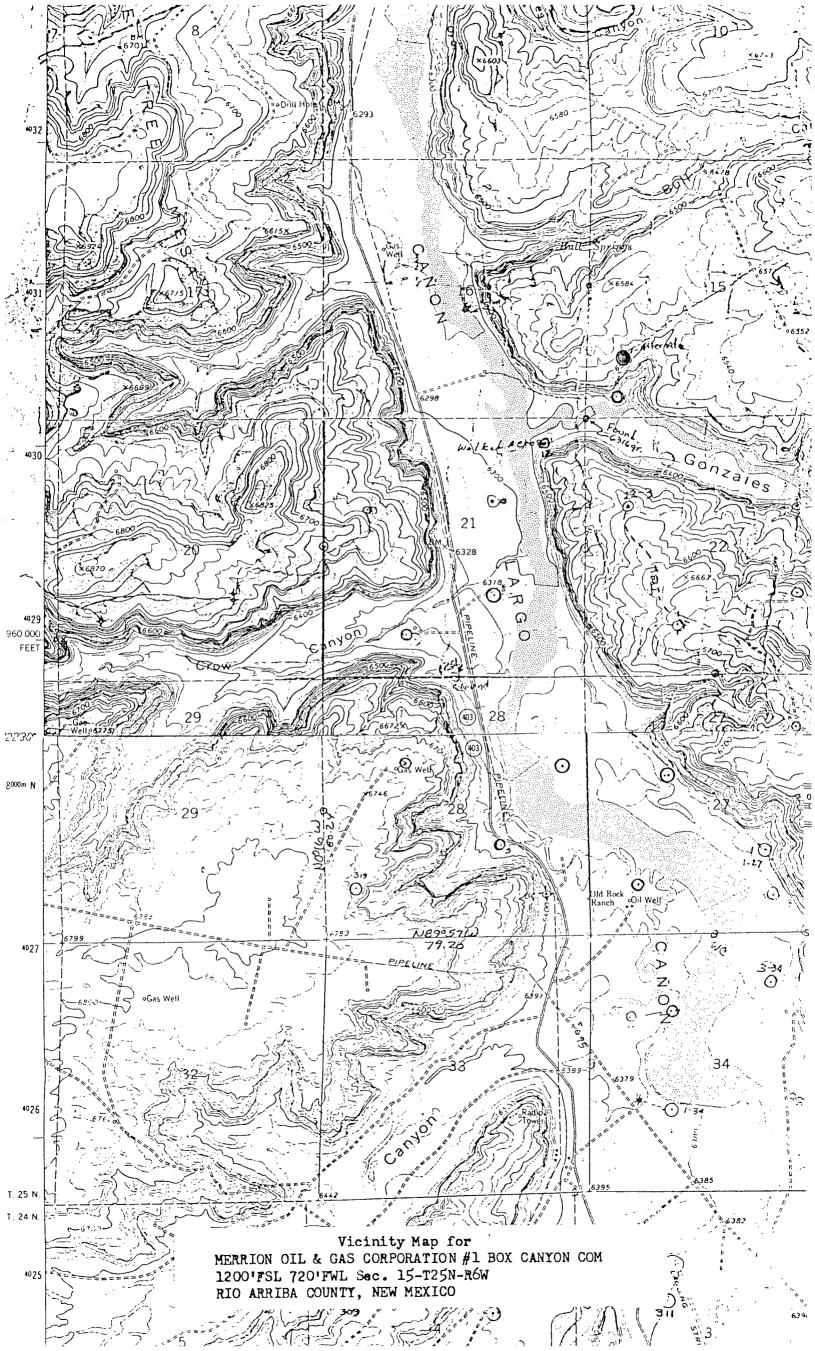

> Re: Box Canyon Com No. 1 1200' FSL and 720' FWL Sec. 15, T25N, R6W Rio Arriba County, New Mexico

## Gentlemen:

The above referred to location is unorthodox because of terrain as shown in the attached topographical map. We have sent certified letters to the offset acreage holders and requested they advise your office of their response to this unorthodox location.

Re: Merrion Oil & Gas Corporation

Box Canyon Com #1 1200' FSL & 720' FWL Section 15, T25N, R6W

Rio Arriba County, New Mexico

Dear Mr. Ramey:

This is to advise that EPNG, as an offset owner to the captioned well, has no objection to the unorthodox location that is proposed by Merrion  $0i1~\S$  Gas Corporation.