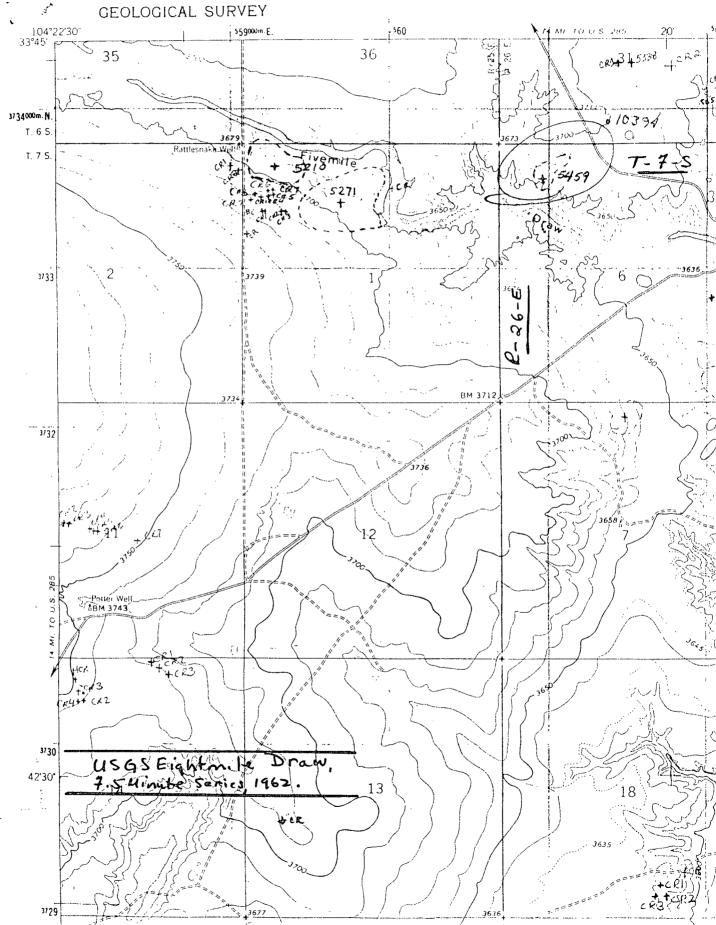

Sec. 6-T7S-R26-E

Chaves County, NM

7760 205

Dear Sir:

Yates Petroleum Corporation is proposing to drill the above referenced well. We are requesting administrative approval for this unorthodox location. The reason for moving this well from the original location of 660' FNL and 860' FWL is due to bluffs that form the north boundary, of Five Mile Draw and archaeology scattered in these bluffs. A report from New Mexico Archaeological Services is enclosed along with a topographical map.

Enclosed is a lease map showing that offsetting lease acreage is owned by Mesa Petroleum and Getty Petroleum. We have notified these companies of our intentions by certified mail via a xerox copy of this letter.