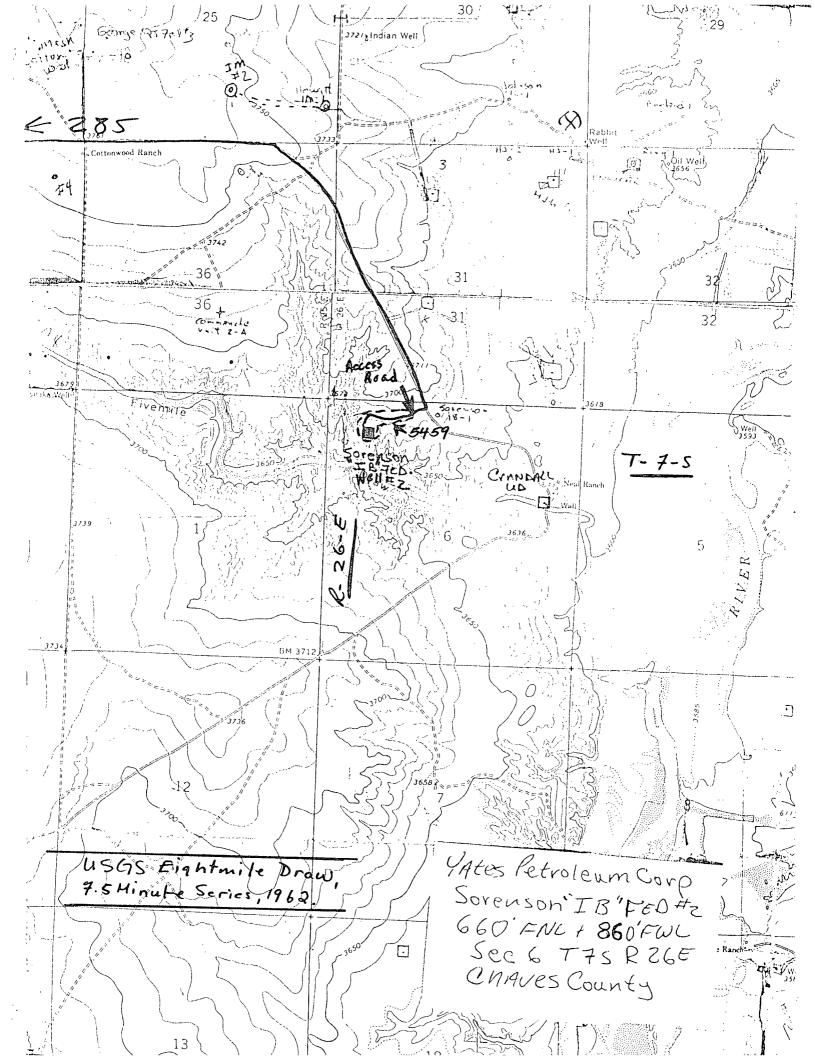

Sec. 6-T7S-R26-E

Chaves County, NM

7760 205

Dear Sir:

Yates Petroleum Corporation is proposing to drill the above referenced well. We are requesting administrative approval for this unorthodox location. The reason for moving this well from the original location of 660' FNL and 860' FWL is due to bluffs that form the north boundary, of Five Mile Draw and archaeology scattered in these bluffs. A report from New Mexico Archaeological Services is enclosed along with a topographical map.

Enclosed is a lease map showing that offsetting lease acreage is owned by Mesa Petroleum and Getty Petroleum. We have notified these companies of our intentions by certified mail via a xerox copy of this letter.