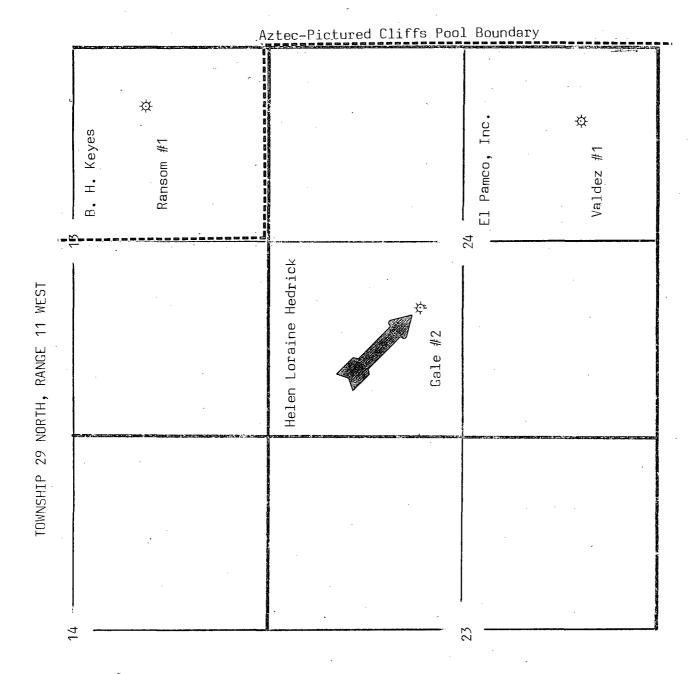

Dear Mr. Ramey:

Approval is hereby requested for the location of the Helen Loraine Hedrick #2 Gale well at a point 2030' FNL and 1730' FWL of Section 24, T29N, R11W as an Aztec-Pictured Cliffs Pool extension in San Juan County as provided in Rule 3 of Order R-1670 due to topographic conditions.

A well at a standard location would be in an arable, gravity irrigated field where the well pad and roadway would disrupt the irrigation of a portion of the field.

Enclosed are: 1. A copy of the surveyor's plat showing the location of the well and the field, 2. An ownership plat showing the developed offset drill tracts, and 3. A list of offset owners and their addresses.

Helen Loraine Hedrick Gale #2 F-24-T29N-R11W

Offset Operators:

B. H. Keyes P.O. Box 842 Aztec, New Mexico 87410

El Pamco, Inc. P.O. Box 14738 Albuquerque, New Mexico 87191