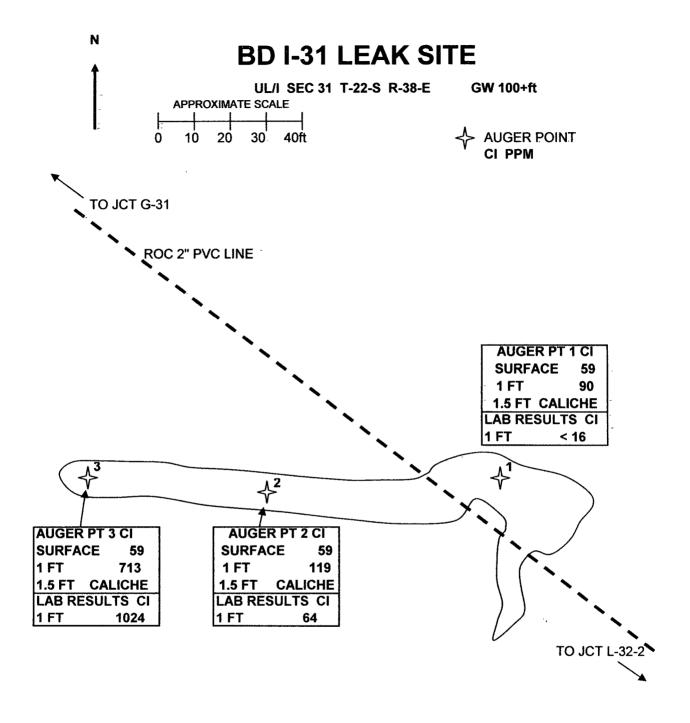

|               |                          |                          |  |  |  |  |  |  |
| Title: Environm                    | ental Technic  | ian                                   |                |                                                           | Approval Date: 3-40-03       |                                           | FNV           | IRONWENTAL               |                          |  |  |  |  |  |  |
| Date: September                    | 27, 2002       |                                       |                | 505 393-9174                                              | Conditions of Appr           | oval:                                     |               | Attached C               | - LITUITILLIE            |  |  |  |  |  |  |



















PHONE (505) 393-2326 - 101 E MARLAND + HOBBS, NM 88240

ANALYTICAL RESULTS FOR RICE OPERATING CO. ATTN: HACK CONDER 122 W. TAYLOR

HOBBS, NM 88240 FAX TO: (505) 397-1471

Receiving Date: 07/10/07 Reporting Date: 07/11/07

Project Number: NOT GIVEN

Project Name. BD I-31 LEAK Project Location: NOT GIVEN

Sampling Date: 07/06/07

Sample Type: SOIL

Sample Condition: COOL & INTACT

Sample Received By HM Analyzed By: BC/HM

| ANALYSIS I   | DATE                | 07/10/07 | 07/10/07 | 07/10/07  |  |  |
|--------------|---------------------|----------|----------|-----------|--|--|
| H12868-1     | AUGER POINT 1 1 FT. | <10.0    | <10.0    | <16<br>64 |  |  |
| H12868-2     | AUGER POINT 2 1 FT. | <10.0    | <10.0    |           |  |  |
| H12868-3     | AUGER POINT 3 1 FT. | <10