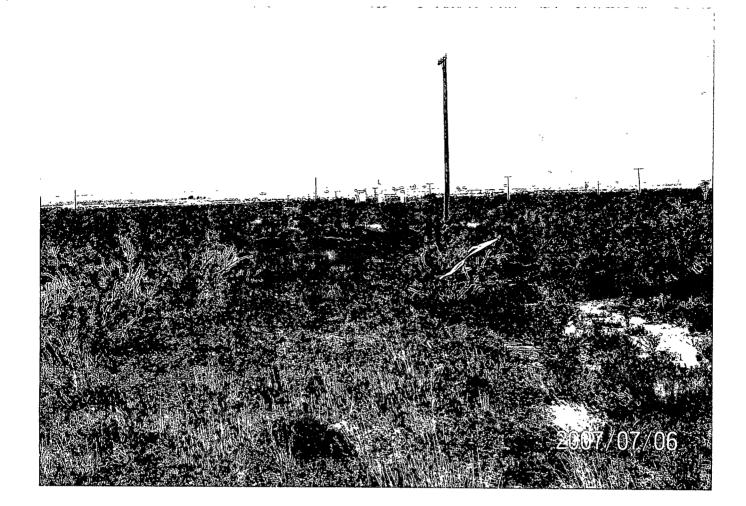

|               |                          |                          |  |  |  |  |  |  |
| Title: Environm                    | ental Technic  | ian                                   |                |                                                           | Approval Date: 3-40-03       |                                           | FNV           | IRONWENTAL               |                          |  |  |  |  |  |  |
| Date: September                    | 27, 2002       |                                       |                | 505 393-9174                                              | Conditions of Appr           | oval:                                     |               | Attached C               | - LITUITILLIE            |  |  |  |  |  |  |



















PHONE (505) 393-2326 - 101 E MARLAND + HOBBS, NM 88240

ANALYTICAL RESULTS FOR RICE OPERATING CO. ATTN: HACK CONDER 122 W. TAYLOR

HOBBS, NM 88240 FAX TO: (505) 397-1471

Receiving Date: 07/10/07 Reporting Date: 07/11/07

Project Number: NOT GIVEN

Project Name. BD I-31 LEAK Project Location: NOT GIVEN

Sampling Date: 07/06/07

Sample Type: SOIL

Sample Condition: COOL & INTACT

Sample Received By HM Analyzed By: BC/HM

| ANALYSIS I   | DATE                | 07/10/07 | 07/10/07 | 07/10/07  |  |  |
|--------------|---------------------|----------|----------|-----------|--|--|
| H12868-1     | AUGER POINT 1 1 FT. | <10.0    | <10.0    | <16<br>64 |  |  |
| H12868-2     | AUGER POINT 2 1 FT. | <10.0    | <10.0    |           |  |  |
| H12868-3     | AUGER POINT 3 1 FT. | <10.0