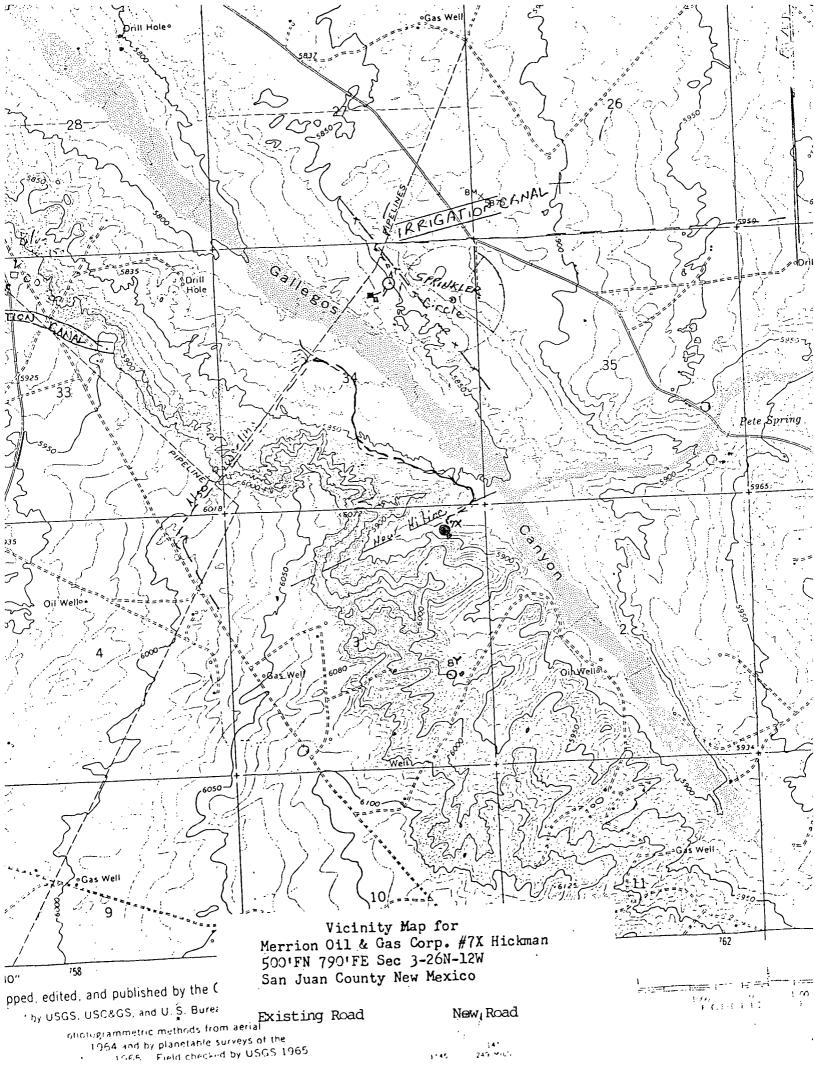

> Hickman 7R Re:

> > 500' FNL and 790' FEL

Sec. 3, T26N, R12W

San Juan County, New Mexico

Replacement Well for Hickman 7 South Gollegor - Fruitland Pool

Gentlemen:

The above referred to location is unorthodox because of terrain (cliffs) as shown in the attached topographical map. We request permission for the location to be 500' FNL and 790' FEL of Section 3, T26N, R12W. We have sent certified letters to the offset acreage holders and requested they advise your office of their response to this unorthodox location.