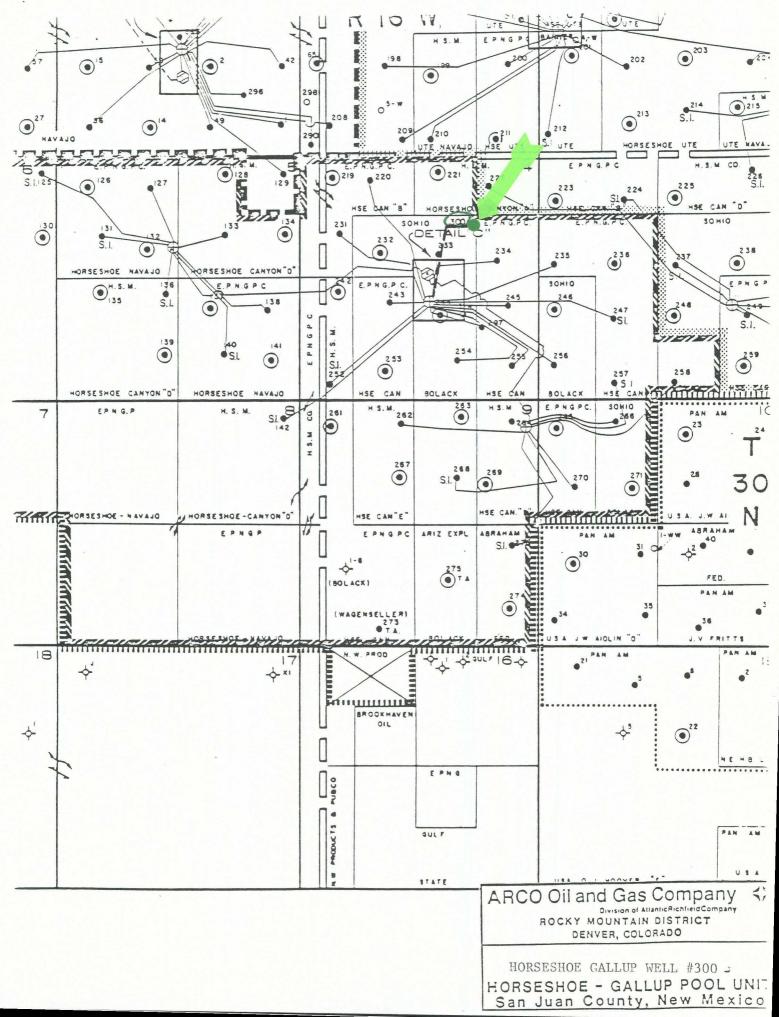

Horseshoe -Gullup Horseshoe Gallup Unit RE: San Juan County, New Mexico

Dear Mr. Ramey:

Four attacher locations yany, for 5236, for ARCO Oil and Gas Company, Division of Atlantic Richfield Company, Operator of the Horseshoe Gallup Unit, and pursuant Case No. 5236, Order No. R-2210-A, hereby requests administrative approval to drill four (4) infill Gallup Formation producing wells at unorthodox locations. As set forth in Order No. R-2210-R, the following are enclosed:

1983

OIL CONSERVATION DIVISION SANTA FE

Уo

(a) 1. Copy of Certified Location Plat, each well

- (b) Copy of Application for Permit to Drill, each well
- (c) Map showing the Unit boundary, all existing wells, and location of the four (4) proposed wells.

2. Schematic drawing for each well, based on current information.

ARCO Oil and Gas Company, Division of Atlantic Richfield Company is the Operator of all offset locations, therefore, notification to offset operators is not required.