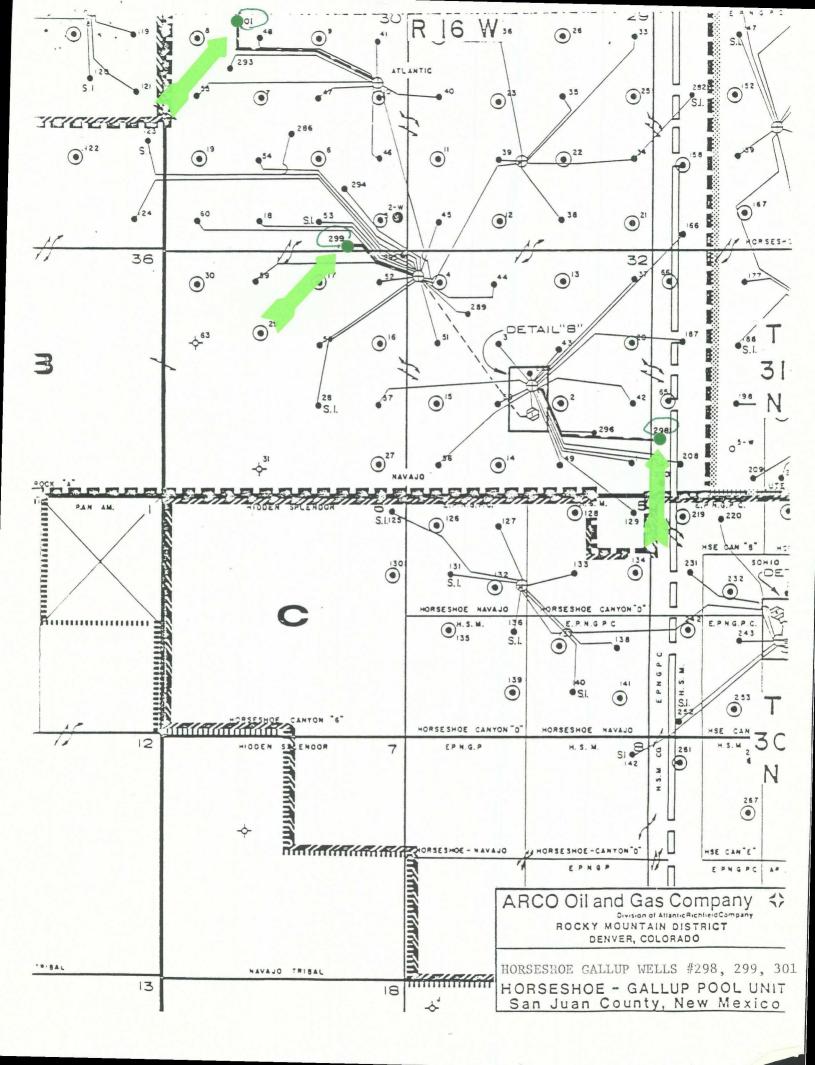

Horseshoe -Gullup Horseshoe Gallup Unit RE: San Juan County, New Mexico

Dear Mr. Ramey:

Four attacher locations yany, for 5236, for ARCO Oil and Gas Company, Division of Atlantic Richfield Company, Operator of the Horseshoe Gallup Unit, and pursuant Case No. 5236, Order No. R-2210-A, hereby requests administrative approval to drill four (4) infill Gallup Formation producing wells at unorthodox locations. As set forth in Order No. R-2210-R, the following are enclosed:

1983

OIL CONSERVATION DIVISION SANTA FE

Уo

(a) 1. Copy of Certified Location Plat, each well

- (b) Copy of Application for Permit to Drill, each well
- (c) Map showing the Unit boundary, all existing wells, and location of the four (4) proposed wells.

2. Schematic drawing for each well, based on current information.

ARCO Oil and Gas Company, Division of Atlantic Richfield Company is the Operator of all offset locations, therefore, notification to offset operators is not required.