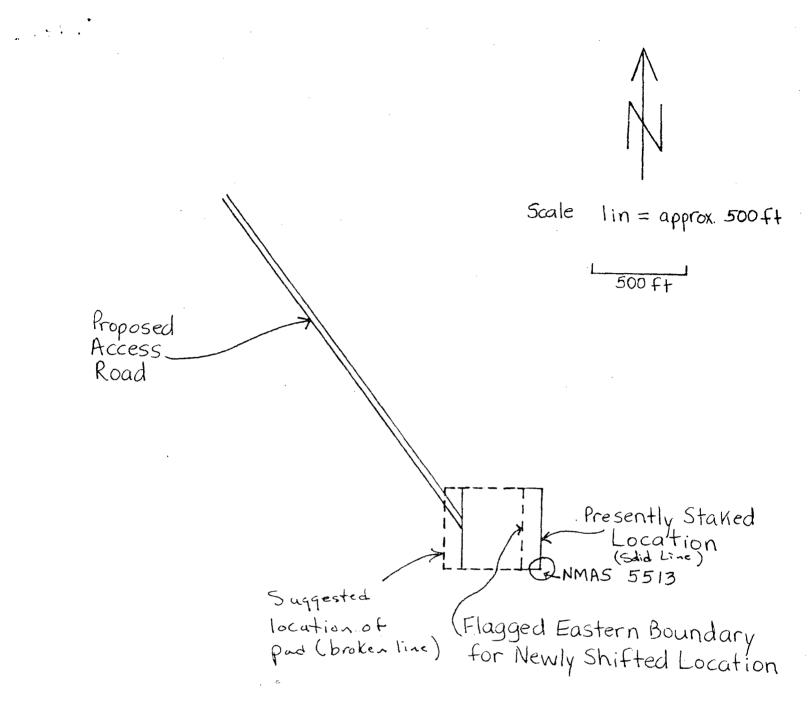

Lea County, New Mexico

ded

Mr. Stamets:

HNG Oil Company wishes to apply for an unorthodox location permit on the above-mentioned well. We were advised to move our original location 100' to the West due to five cultural resources discovered in a reconnaissance performed by New Mexico Archaeological Services, Inc. A copy of the report is enclosed.

Dear Mr. Stamets:

In addition to our request of May 20, 1983, for the above-unorthodox location, please find enclosed waiver letters from both Amoco Production Company and Phillips Petroleum Company, the only offsets to our lease.

Gentlemen:

Original location for the above-named well was moved 100 feet to the west due to five cultural resources discovered in a reconnaissance performed by New Mexico Archaeological Services, Inc. If you as offset operator have no objection to the amended unorthodox location changing the formation from the Morrow to the Atoka, please sign in the space provided below and return to this office in the envelope provided.

Please amend approval of an unorthodox location granted in the Morrow formation on June 15, 1983, to the Atoka. Original location was moved 100 feet to the west due to five cultural resources discovered in a reconnaissance performed by New Mexico Archaeological Services, Inc. Offset operators notified by certified mail are: