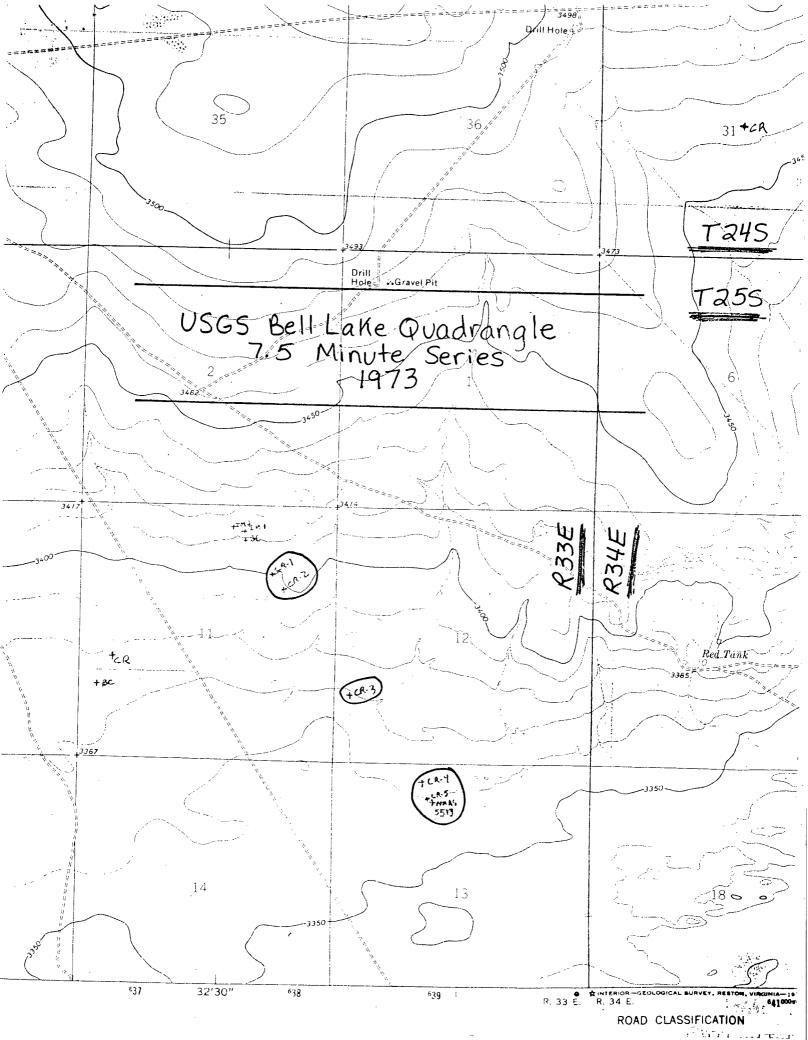

P. O. BOX 2267, MIDLAND, TEXAS 79702 (915) 683-4871

May 20, 1983

New Mexico Oil Conservation Commission Energy & Minerals Department P.O. Box 2088 Santa Fe, New Mexico 87501

Attn: R.L. Stamets

Re: Unorthodox Location (104-F) Vaca 13 Federal #1 660' FNL & 1880' FWL Section 13, T-25-S, R-33-E

Lea County, New Mexico

ded

Mr. Stamets:

HNG Oil Company wishes to apply for an unorthodox location permit on the above-mentioned well. We were advised to move our original location 100' to the West due to five cultural resources discovered in a reconnaissance performed by New Mexico Archaeological Services, Inc. A copy of the report is enclosed.

JUN 20 1983

jana ng sara na

June 15, 1983

New Mexico Oil Conservation Commission Energy & Minerals Department P. O. Box 2088 Santa Fe, NM 87501

Attn: Mr. R. L. Stamets

In Re: Unorthodox Location (140-F)
Vaca 13 Federal, Well No. 1
660' FNL & 1880' FWL
Section 13, T25S, R33E
Lea County, NM

Dear Mr. Stamets:

In addition to our request of May 20, 1983, for the above-unorthodox location, please find enclosed waiver letters from both Amoco Production Company and Phillips Petroleum Company, the only offsets to our lease.

Gentlemen:

Original location for the above-named well was moved 100 feet to the west due to five cultural resources discovered in a reconnaissance performed by New Mexico Archaeological Services, Inc. If you as offset operator have no objection to the amended unorthodox location changing the formation from the Morrow to the Atoka, please sign in the space provided below and return to this office in the envelope provided.

Please amend approval of an unorthodox location granted in the Morrow formation on June 15, 1983, to the Atoka. Original location was moved 100 feet to the west due to five cultural resources discovered in a reconnaissance performed by New Mexico Archaeological Services, Inc. Offset operators notified by certified mail are: