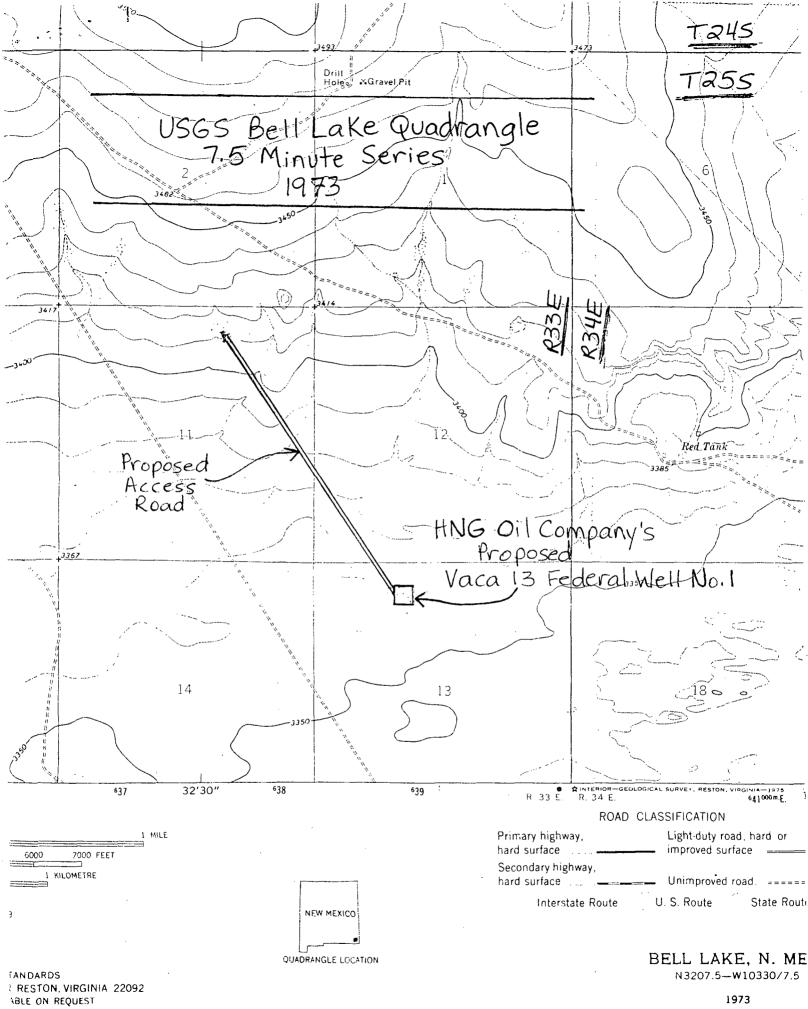

P. O. BOX 2267, MIDLAND, TEXAS 79702 (915) 683-4871

May 20, 1983

New Mexico Oil Conservation Commission Energy & Minerals Department P.O. Box 2088 Santa Fe, New Mexico 87501

Attn: R.L. Stamets

Re: Unorthodox Location (104-F) Vaca 13 Federal #1 660' FNL & 1880' FWL Section 13, T-25-S, R-33-E

Lea County, New Mexico

ded

Mr. Stamets:

HNG Oil Company wishes to apply for an unorthodox location permit on the above-mentioned well. We were advised to move our original location 100' to the West due to five cultural resources discovered in a reconnaissance performed by New Mexico Archaeological Services, Inc. A copy of the report is enclosed.

Gentlemen:

Original location for the above-named well was moved 100 feet to the west due to five cultural resources discovered in a reconnaissance performed by New Mexico Archaeological Services, Inc. If you as offset operator have no objection to the amended unorthodox location changing the formation from the Morrow to the Atoka, please sign in the space provided below and return to this office in the envelope provided.

Please amend approval of an unorthodox location granted in the Morrow formation on June 15, 1983, to the Atoka. Original location was moved 100 feet to the west due to five cultural resources discovered in a reconnaissance performed by New Mexico Archaeological Services, Inc. Offset operators notified by certified mail are:

## HNG OIL COMPANY

Prospective formations of interest for our Vaca 13 Federal Well No. 1 located 660' FNL and 1880' FWL, Section 13, T-25-S, R-33-E, Lea County, New Mexico.

| <br>Formation |
|---------------|
|               |