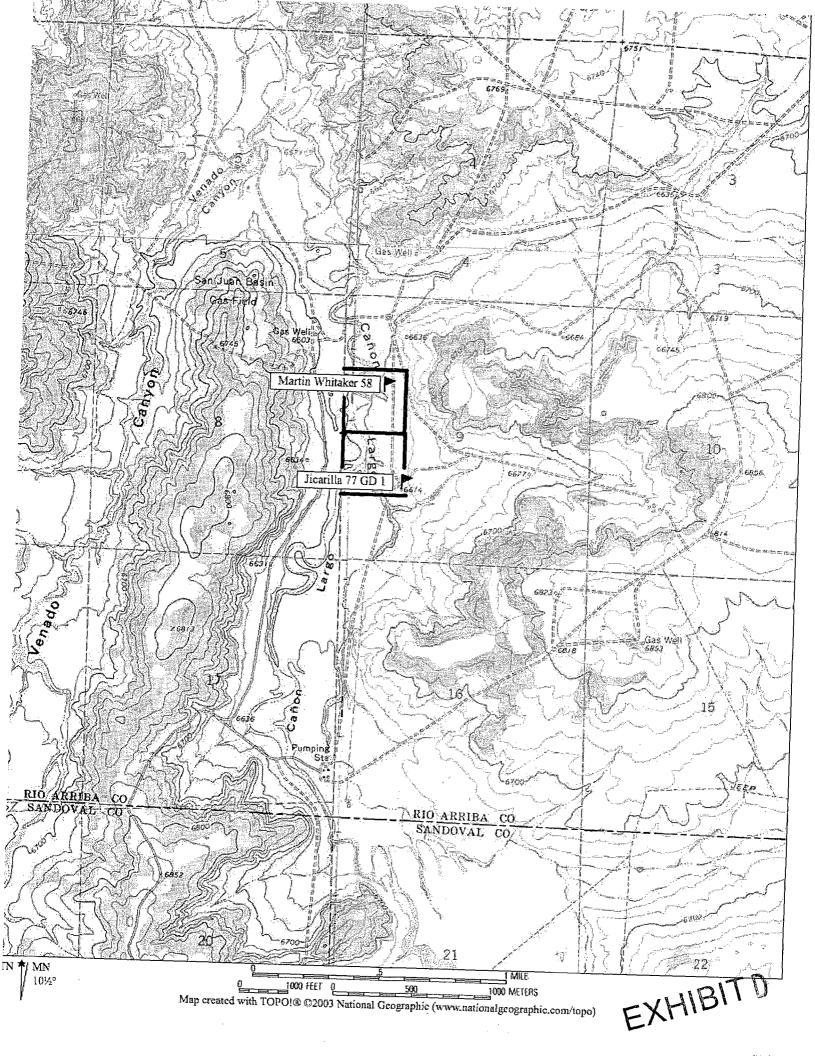

The well encroaches on the NESW, SESW, and SWSW of Section 9. There is only one existing Gallo Canyon; Gallup/Dakota in the eight offset quarter-quarters. That well is Elm Ridge's Martin Whitaker 58. It is 2,092' away in the SWNW at 1830 FNL & 840 FWL 9-23n-5w. The only other well in the NWSW or the eight offset quarter-quarters is Elm Ridge's AXI Apache A 2, a Ballard Pictured Cliffs well.

The proposed dedication and only existing Gallo Canyon; Gallup/Dakota dedication (40 acres) are shown on EXHIBIT D.

III. According to NM Oil Conservation Division records, the closest existing or planned Gallo Canyon; Gallup/Dakota oil well is Elm Ridge's producing Martin Whitaker 58 well. It is 2,092' north at 1830' FNL & 840' FWL 9-23n-5w.

EXHIBIT D shows the proposed NSL well, all existing Gallo Canyon; Gallup/Dakota wells, and all Gallo Canyon; Gallup/Dakota dedicated spacing units (40 acres each).

Registered letters were sent on June 19, 2007 to all of the offset interest owners. (Elm Ridge is the operator of five existing or potential offsetting 40 acre pro ration units. The remaining pro ration units are unleased lands in Section 8.) Copies of the postal receipts and letters are attached.

- IV. A copy of the USGS map is attached (EXHIBIT D). The proposed well site is marked. Pro ration unit (solid line) for the Gallo Canyon; Gallup/Dakota is the 40 acre northwest quarter of the southwest quarter of Section 9, Township 23 North, Range 5 West, Rio Arriba County, NM.
- V. The nonstandard location is due to topography and surface use. Canon Largo and its head cutting tributaries have consumed the entire drilling window. The Jicarilla Apache Nation is trying to minimize surface disturbance. The proposed well overlaps Elm Ridge's producing AXI Apache A 2 pad (see EXHIBIT F), which is a Ballard Pictured Cliffs gas well.
- VI. Archaeology is not an issue.
- VII. See item V. above and attached EXHIBITS D and E for a description and depiction of the surface conditions.
- VIII. Directional drilling is not feasible because it is not cost effective.
- IX. I hereby certify notice (EXHIBIT F) has been sent to the following lessees (only Elm Ridge), lessors (only Jicarilla Apache Nation), operators of existing spacing units (only Elm Ridge), or owners of undrilled leases (only Elm Ridge) which adjoin the applicant's spacing unit on one or more of the two sides or the single closest corner to the proposed well and that the information is current and correct. (Elm Ridge is the operator all five