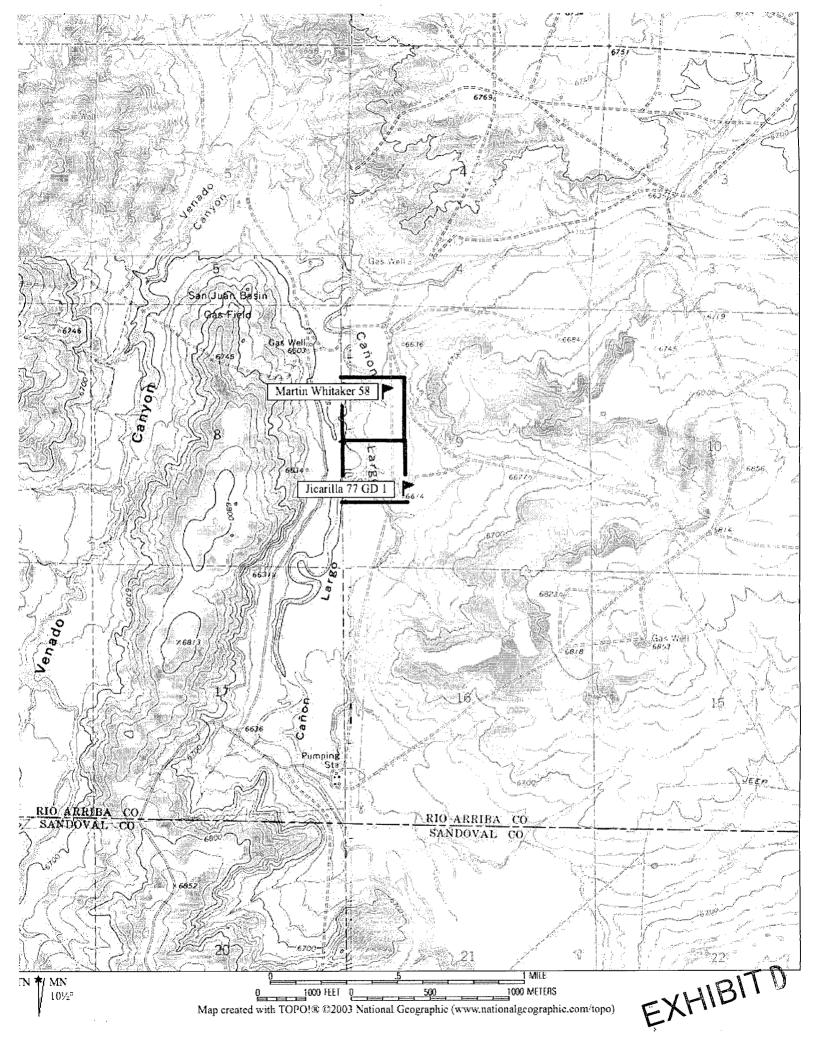

The well encroaches on the NESW, SESW, and SWSW of Section 9. There is only one existing Gallo Canyon; Gallup/Dakota in the eight offset quarter-quarters. That well is Elm Ridge's Martin Whitaker 58. It is 2,092' away in the SWNW at 1830 FNL & 840 FWL 9-23n-5w. The only other well in the NWSW or the eight offset quarter-quarters is Elm Ridge's AXI Apache A 2, a Ballard Pictured Cliffs well.

The proposed dedication and only existing Gallo Canyon; Gallup/Dakota dedication (40 acres) are shown on EXHIBIT D.

III. According to NM Oil Conservation Division records, the closest existing or planned Gallo Canyon; Gallup/Dakota oil well is Elm Ridge's producing Martin Whitaker 58 well. It is 2,092' north at 1830' FNL & 840' FWL 9-23n-5w.

EXHIBIT D shows the proposed NSL well, all existing Gallo Canyon; Gallup/Dakota wells, and all Gallo Canyon; Gallup/Dakota dedicated spacing units (40 acres each).

Registered letters were sent on June 19, 2007 to all of the offset interest owners. (Elm Ridge is the operator of five existing or potential offsetting 40 acre pro ration units. The remaining pro ration units are unleased lands in Section 8.) Copies of the postal receipts and letters are attached.