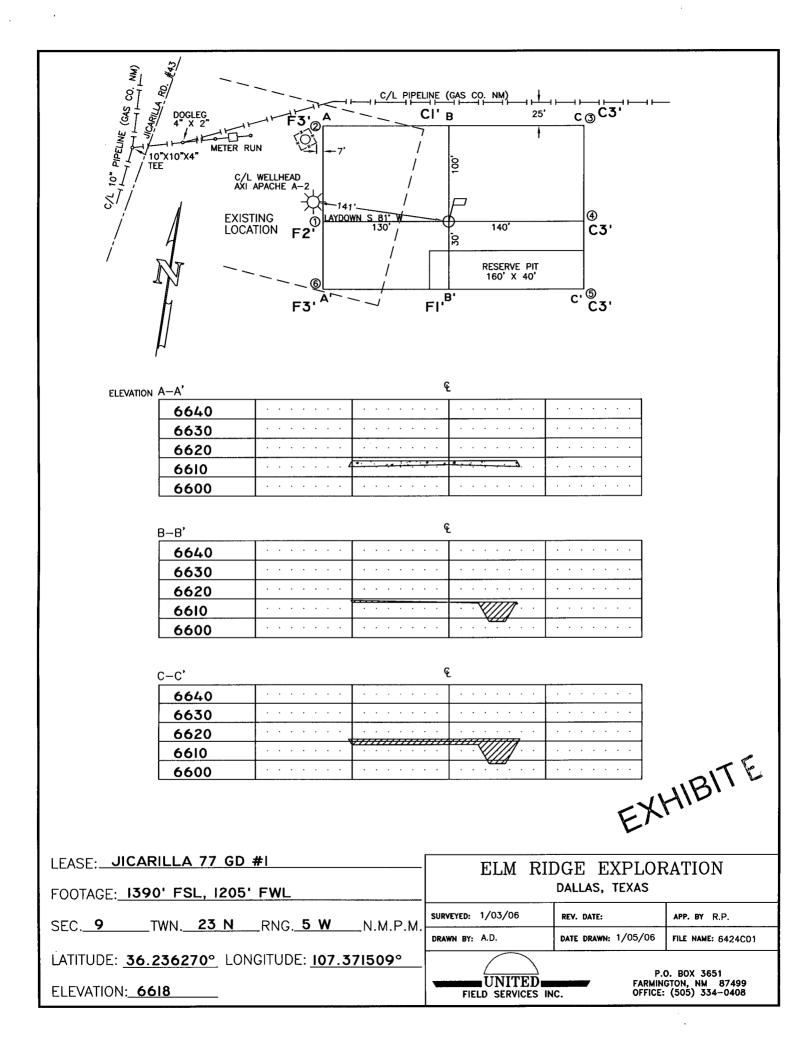

- IV. A copy of the USGS map is attached (EXHIBIT D). The proposed well site is marked. Pro ration unit (solid line) for the Gallo Canyon; Gallup/Dakota is the 40 acre northwest quarter of the southwest quarter of Section 9, Township 23 North, Range 5 West, Rio Arriba County, NM.
- V. The nonstandard location is due to topography and surface use. Canon Largo and its head cutting tributaries have consumed the entire drilling window. The Jicarilla Apache Nation is trying to minimize surface disturbance. The proposed well overlaps Elm Ridge's producing AXI Apache A 2 pad (see EXHIBIT F), which is a Ballard Pictured Cliffs gas well.
- VI. Archaeology is not an issue.
- VII. See item V. above and attached EXHIBITS D and E for a description and depiction of the surface conditions.
- VIII. Directional drilling is not feasible because it is not cost effective.
- IX. I hereby certify notice (EXHIBIT F) has been sent to the following lessees (only Elm Ridge), lessors (only Jicarilla Apache Nation), operators of existing spacing units (only Elm Ridge), or owners of undrilled leases (only Elm Ridge) which adjoin the applicant's spacing unit on one or more of the two sides or the single closest corner to the proposed well and that the information is current and correct. (Elm Ridge is the operator all five