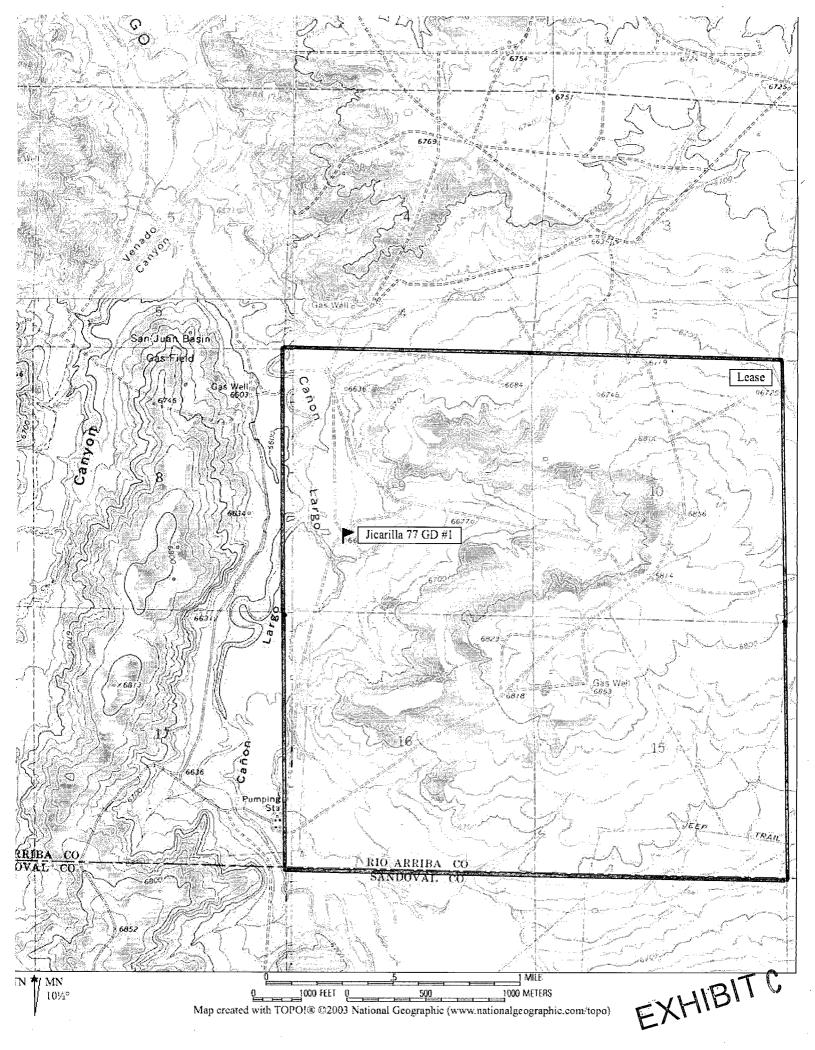

# REQUEST FOR ADMINISTRATIVE APPROVAL FOR NONSTANDARD LOCATION FOR ELM RIDGE EXPLORATION COMPANY, LLC JICARILLA 77 GD #1 1390' FSL & 1205' FWL SEC. 9, T. 23 N., R. 5 W. RIO ARRIBA COUNTY, NM

- I. The well is on Jicarilla Apache Nation surface and on Jicarilla Apache Nation oil and gas lease BIA Contract 77. The proposed location is nonstandard for the Gallo Canyon; Gallup/Dakota (Pool Code 96369) due to topography (Canon Largo) and surface use. (The Jicarilla Apache Nation wants to minimize surface disturbance. The proposed well overlaps a Pictured Cliffs gas well pad.) A standard location must be at least 330' from the quarter-quarter line. This well is staked 260' further south and 215' further east than is standard. (Closest standard location would be 1650' FSL and 990' FWL.) The APD cover sheet is attached as EXHIBIT A.
- II. A C-102 showing the well location and pro ration unit (NWSW Section 9) is attached (EXHIBIT B). The Tribal oil and gas lease (2,560 acres) boundary is marked as a solid line on the attached (EXHIBIT C) copy of the USGS topographic map. The Jicarilla Apache Nation is the mineral lessor for a >2 mile radius.

- I. The well is on Jicarilla Apache Nation surface and on Jicarilla Apache Nation oil and gas lease BIA Contract 77. The proposed location is nonstandard for the Gallo Canyon; Gallup/Dakota (Pool Code 96369) due to topography (Canon Largo) and surface use. (The Jicarilla Apache Nation wants to minimize surface disturbance. The proposed well overlaps a Pictured Cliffs gas well pad.) A standard location must be at least 330' from the quarter-quarter line. This well is staked 260' further south and 215' further east than is standard. (Closest standard location would be 1650' FSL and 990' FWL.) The APD cover sheet is attached as EXHIBIT A.
- II. A C-102 showing the well location and pro ration unit (NWSW Section 9) is attached (EXHIBIT B). The Tribal oil and gas lease (2,560 acres) boundary is marked as a solid line on the attached (EXHIBIT C) copy of the USGS topographic map. The Jicarilla Apache Nation is the mineral lessor for a >2 mile radius.