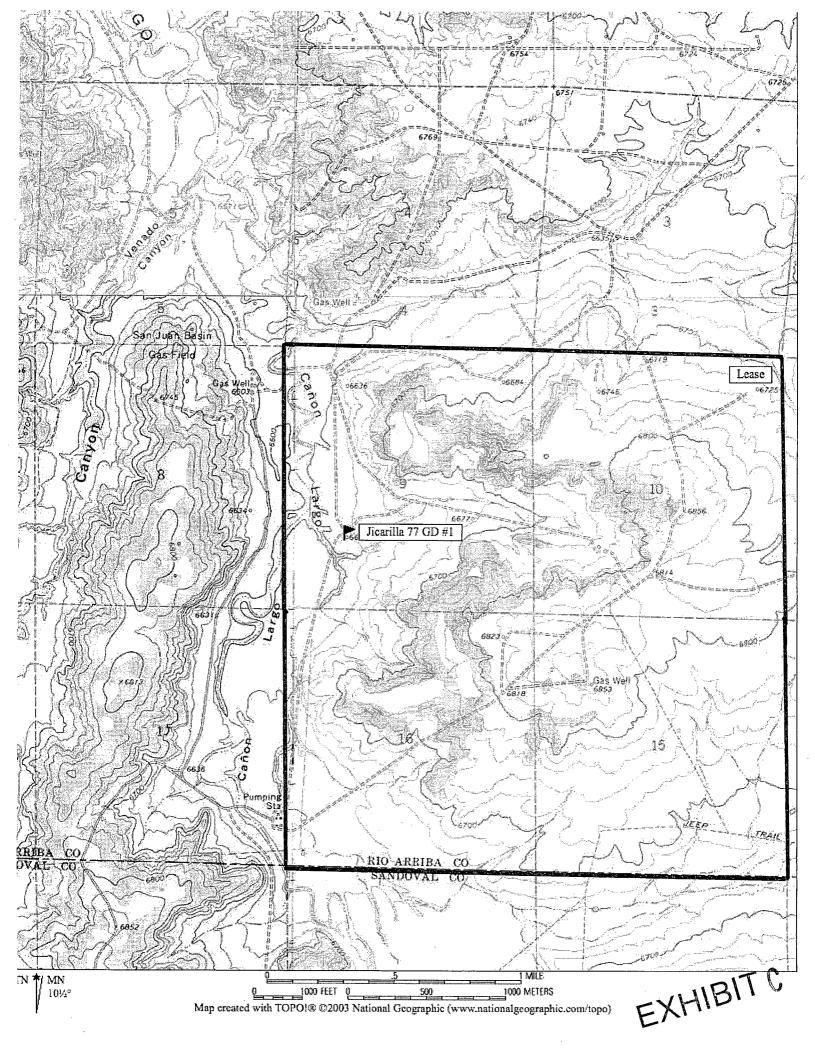

# REQUEST FOR ADMINISTRATIVE APPROVAL FOR NONSTANDARD LOCATION FOR ELM RIDGE EXPLORATION COMPANY, LLC JICARILLA 77 GD #1 1390' FSL & 1205' FWL SEC. 9, T. 23 N., R. 5 W. RIO ARRIBA COUNTY, NM

- I. The well is on Jicarilla Apache Nation surface and on Jicarilla Apache Nation oil and gas lease BIA Contract 77. The proposed location is nonstandard for the Gallo Canyon; Gallup/Dakota (Pool Code 96369) due to topography (Canon Largo) and surface use. (The Jicarilla Apache Nation wants to minimize surface disturbance. The proposed well overlaps a Pictured Cliffs gas well pad.) A standard location must be at least 330' from the quarter-quarter line. This well is staked 260' further south and 215' further east than is standard. (Closest standard location would be 1650' FSL and 990' FWL.) The APD cover sheet is attached as EXHIBIT A.
- II. A C-102 showing the well location and pro ration unit (NWSW Section 9) is attached (EXHIBIT B). The Tribal oil and gas lease (2,560 acres) boundary is marked as a solid line on the attached (EXHIBIT C) copy of the USGS topographic map. The Jicarilla Apache Nation is the mineral lessor for a >2 mile radius.

- IV. A copy of the USGS map is attached (EXHIBIT D). The proposed well site is marked. Pro ration unit (solid line) for the Gallo Canyon; Gallup/Dakota is the 40 acre northwest quarter of the southwest quarter of Section 9, Township 23 North, Range 5 West, Rio Arriba County, NM.
- V. The nonstandard location is due to topography and surface use. Canon Largo and its head cutting tributaries have consumed the entire drilling window. The Jicarilla Apache Nation is trying to minimize surface disturbance. The proposed well overlaps Elm Ridge's producing AXI Apache A 2 pad (see EXHIBIT F), which is a Ballard Pictured Cliffs gas well.
- VI. Archaeology is not an issue.
- VII. See item V. above and attached EXHIBITS D and E for a description and depiction of the surface conditions.
- VIII. Directional drilling is not feasible because it is not cost effective.
- IX. I hereby certify notice (EXHIBIT F) has been sent to the following lessees (only Elm Ridge), lessors (only Jicarilla Apache Nation), operators of existing spacing units (only Elm Ridge), or owners of undrilled leases (only Elm Ridge) which adjoin the applicant's spacing unit on one or more of the two sides or the single closest corner to the proposed well and that the information is current and correct. (Elm Ridge is the operator all five