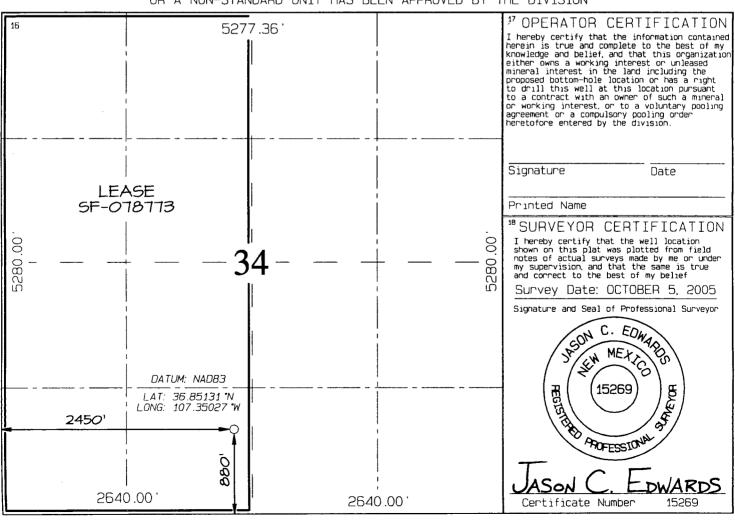

## WELL LOCATION AND ACREAGE DEDICATION PLAT

| A                  | AT Mamper |          | 727                   | 319 / 7 | I                             | RI ANCO M                        | N DAKOTA                |         |         |               |
|--------------------|-----------|----------|-----------------------|---------|-------------------------------|----------------------------------|-------------------------|---------|---------|---------------|
|                    |           |          |                       |         |                               |                                  | LUAVENDE /              | DAJI    |         |               |
| 1.Property         | Code      |          |                       |         | *Propert                      | ⁵Well Number                     |                         |         |         |               |
| 17033              | 3         |          |                       |         | ROSA                          | 188C                             |                         |         |         |               |
| 'OGRID N           | VO .      |          |                       |         | *Operator                     |                                  | *Elevation              |         |         |               |
| 12078              | 2         |          |                       | WILL    | IAMS PRODU                    | 6712'                            |                         |         |         |               |
|                    |           |          |                       | -       | <sup>10</sup> Sunface         | Location                         |                         |         |         |               |
| UL or lot no.      | Section   | Township | Township Range Lot Id |         | Feet from the                 | North/South line Feet from t     |                         | East/We | st line | County        |
| N                  | 34        | 31N .    | 5W                    |         | 880                           | SOUTH                            | SOUTH 2450 WE           |         |         | RIO<br>ARRIBA |
|                    |           | 11 B     | ottom                 | Hole L  | ocation I                     | f Different                      | From Surf               | ace     |         |               |
| UL or lot no.      | Section   | Township | Range                 | Lot Idn | Feet from the                 | North/South line                 | Feet from the           | East/We | st line | County        |
|                    |           |          |                       |         |                               |                                  |                         |         |         |               |
| 12 Dedicated Acres | J20.U     | Acres    |                       | (MV)    | <sup>13</sup> Joint or Infill | <sup>14</sup> Consolidation Code | <sup>15</sup> Order Na. |         |         |               |
|                    | 320.0     | ) Acres  | - M/2                 | (DK)    |                               |                                  |                         |         |         |               |

NO ALLOWABLE WILL BE ASSIGNED TO THIS COMPLETION UNTIL ALL INTERESTS HAVE BEEN CONSOLIDATED OR A NON-STANDARD UNIT HAS BEEN APPROVED BY THE DIVISION

880' FSL \$ 2450' FWL, SECTION 34, T3IN, R5W, N.M.P.M. 309A 0 309C Laguna Seca 會