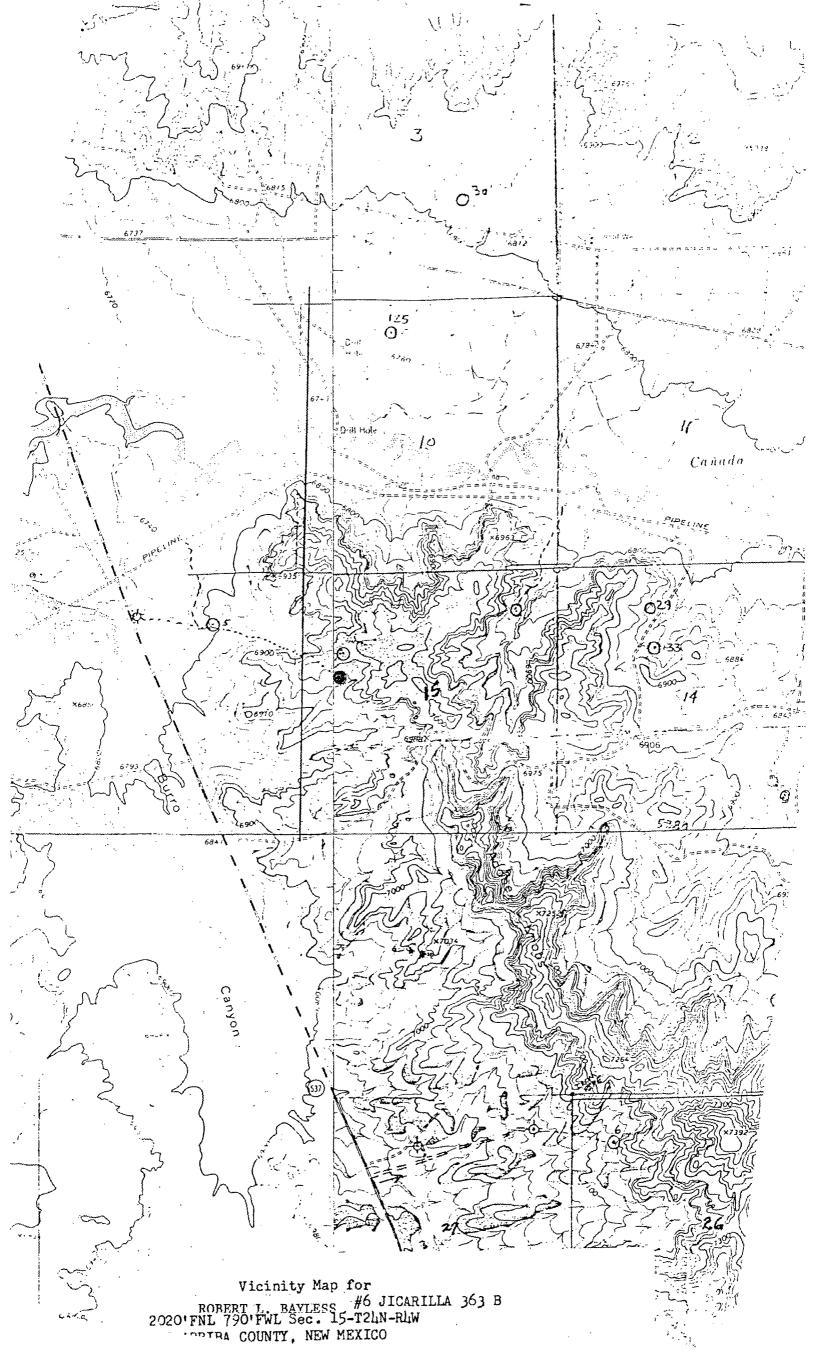

Attn: Mr. Dick Staments

RE: Jicarilla 363 B-6 NW¼ Sec. 15, T24N, R4W Rio Arriba County, NM

Gentlemen:

We request approval for an unorthodox <u>Pictured Cliffs</u> location for the above referenced well. We have staked this well <u>2020'</u> <u>FNL</u> and <u>790'</u> <u>FWL</u>, <u>Section 15</u>, <u>T24N</u>, <u>R4W</u>, which makes the well spot too close to the center line of Section 15.

We feel that this particular well spot is needed geologically due to the thin nature of the Pictured Cliffs sand in this area. Topographically, this well spot is the only buildable location without moving significantly farther to the north. Robert L. Bayless has ownership in the affected offsetting leases as shown in the enclosed plat.

### SANTA FE, NEW MEXICO 87501

Form C-107 kevised 10-1-78

|                                                                                                                 |                                                   | All distances                                                    | must he from                                                  | the cuter tio                                            | underlee e                             | f the Secti | m.                                                                                          |                                                                                                                                                                                        |
|-----------------------------------------------------------------------------------------------------------------|---------------------------------------------------|------------------------------------------------------------------|---------------------------------------------------------------|----------------------------------------------------------|----------------------------------------|-------------|---------------------------------------------------------------------------------------------|----------------------------------------------------------------------------------------------------------------------------------------------------------------------------------------|
| Operator<br>Robert L. Bayless                                                                                   |                                                   |                                                                  |                                                               |                                                          | ······································ |             |                                                                                             | Well No.                                                                                                                                                                               |
| and the second secon |                                                   | \<br>                                                            |                                                               | JICARIL                                                  | LA 363                                 |             |                                                                                             | 6                                                                                                                                                                                      |
| Unit Letter S                                                                                                   | Section                                           | Township                                                         |                                                               | Range                                                    |                                        | County      |                                                                                             |                                                                                                                                                                                        |
| E                                                                                                               | 15                                                | 241                                                              | <u>v</u>                                                      | <u> </u>                                                 | ······                                 | R.          | io Arriba                                                                                   | ······                                                                                                                                                                                 |
| Actual Footage Locat                                                                                            |                                                   |                                                                  |                                                               |                                                          |                                        |             | <b>.</b> .                                                                                  |                                                                                                                                                                                        |
| 2020<br>Ground Level Elev:                                                                                      |                                                   | North                                                            | line and                                                      | 790                                                      | feet                                   | from the    | West                                                                                        | line                                                                                                                                                                                   |
|                                                                                                                 | Producing Fo                                      | rmation                                                          | P                                                             | . 100                                                    |                                        |             |                                                                                             | Dedicated Acreage:                                                                                                                                                                     |
| 6951                                                                                                            |                                                   |                                                                  | 1                                                             |                                                          |                                        |             |                                                                                             | Астев                                                                                                                                                                                  |
| interest and                                                                                                    | n one lease is<br>royalty).                       | dedicated to                                                     | the well,                                                     | outline eac                                              | h and ide                              | ntify the   | ownership                                                                                   | thereof (both as to working                                                                                                                                                            |
| dated by cor<br>Yes<br>If answer is<br>this form if r<br>No allowable                                           | nmunitization, No If a "no," list the necessary.) | unitization, fo<br>nswer is "ye<br>owners and t<br>ed to the wel | orce-pooling<br>s," type of o<br>ract descrip<br>until all in | g. etc?<br>consolidation<br>otions whic<br>nterests have | h have ad                              | ctually be  | en consolid<br>ted (by con                                                                  | f all owners been consoli-<br>lated. (Use reverse side of<br>munitization, unitization,<br>n approved by the Commis-                                                                   |
| -000<br>7901<br>©                                                                                               | <br> <br> <br> <br> <br>Se                        |                                                                  | JUN<br>JUL CONSEF<br>5                                        |                                                          |                                        |             | rained he<br>best of m<br>Name<br>Robert<br>Position<br>Operat<br>Company<br>Robert<br>Date | CERTIFICATION<br>certify that the information con-<br>arein/ls true and complete to the<br>rknowledge of bellet.<br>L. Bayless<br>tor<br>L. Bayless<br>17, 1983                        |
|                                                                                                                 |                                                   |                                                                  | 15                                                            | <br> <br> <br> <br> <br> <br> <br>                       | · /                                    |             | shown on<br>notes of<br>under my<br>is true a<br>knowledge<br>Date Survey<br>June 1         | certify that the well location<br>this plat was plotted from field<br>actual surveys made by me or<br>supervision, and that the same<br>and correct to the best of my<br>e and belief. |
|                                                                                                                 | l<br>I<br>Scal                                    | .e: 1"=1000                                                      | )1                                                            | ,<br> <br> <br>                                          |                                        |             | and Land<br>Fred E<br>Certificate<br>3950                                                   | Surveyor<br>S. Kerr Jr.                                                                                                                                                                |