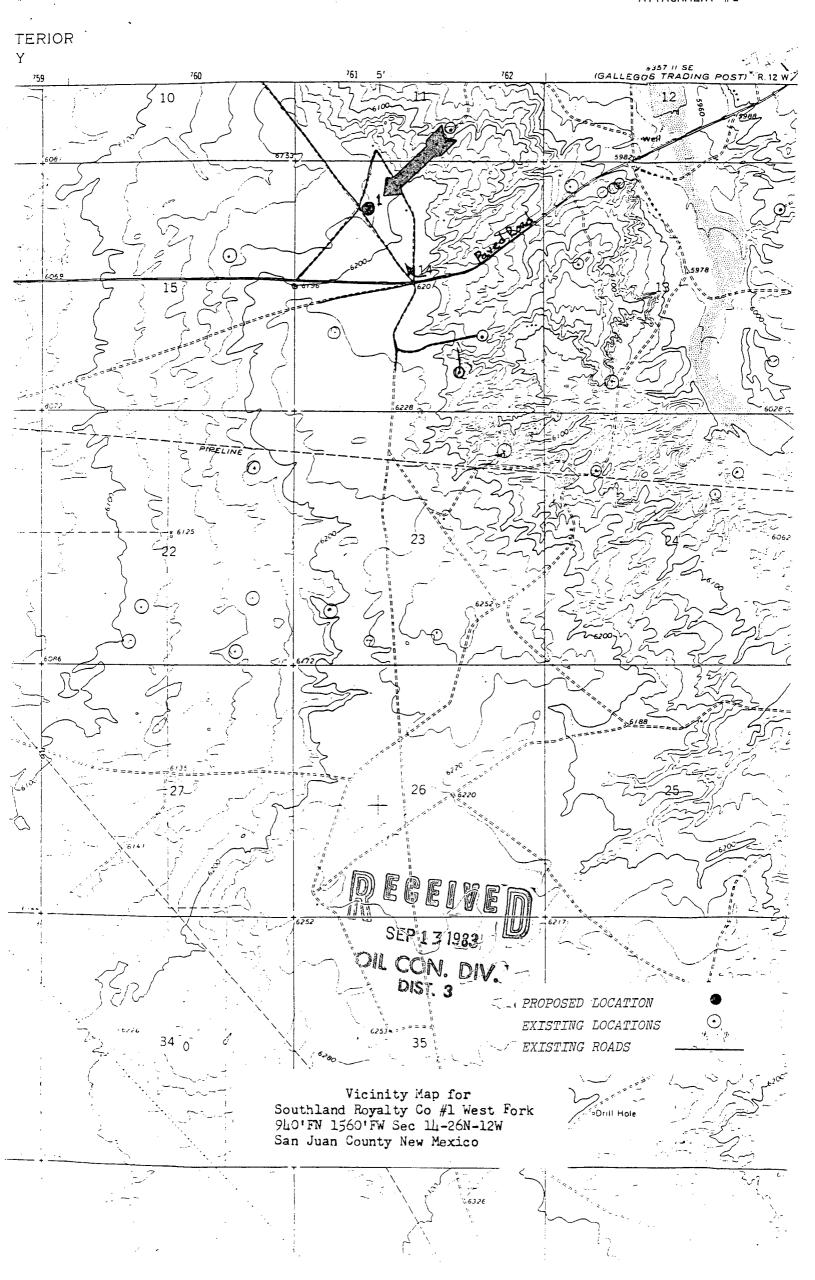

# Southland Royalty Company FARMINGTON DISTRICT FARMINGTON, NEW MEXICO

UNORTHODOX LOCATION MAP

S.R.C.

West Fork #1 940' FNL - 1560'FWL Sec. 14 -T.26 N.- R.12 W.

SAN JUAN COUNTY, NEW MEXICO

Bob Fielder

1"= 3000"