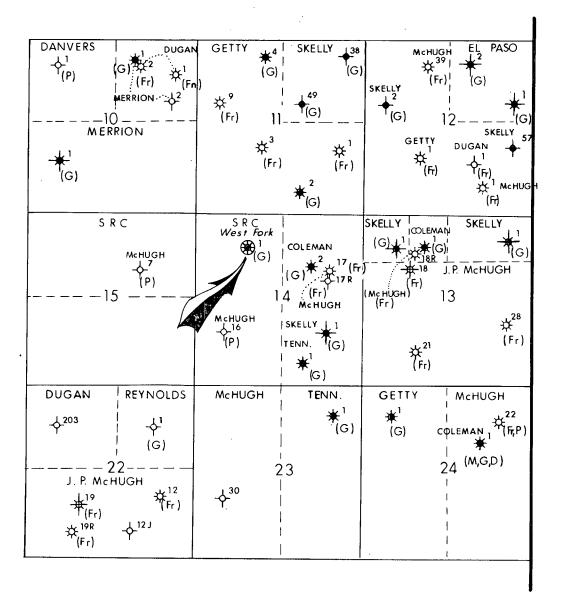

# Southland Royalty Company FARMINGTON DISTRICT FARMINGTON, NEW MEXICO

UNORTHODOX LOCATION MAP

S.R.C.

West Fork #1 940' FNL - 1560'FWL Sec. 14 -T.26 N.- R.12 W.

SAN JUAN COUNTY, NEW MEXICO

Bob Fielder

1"= 3000"