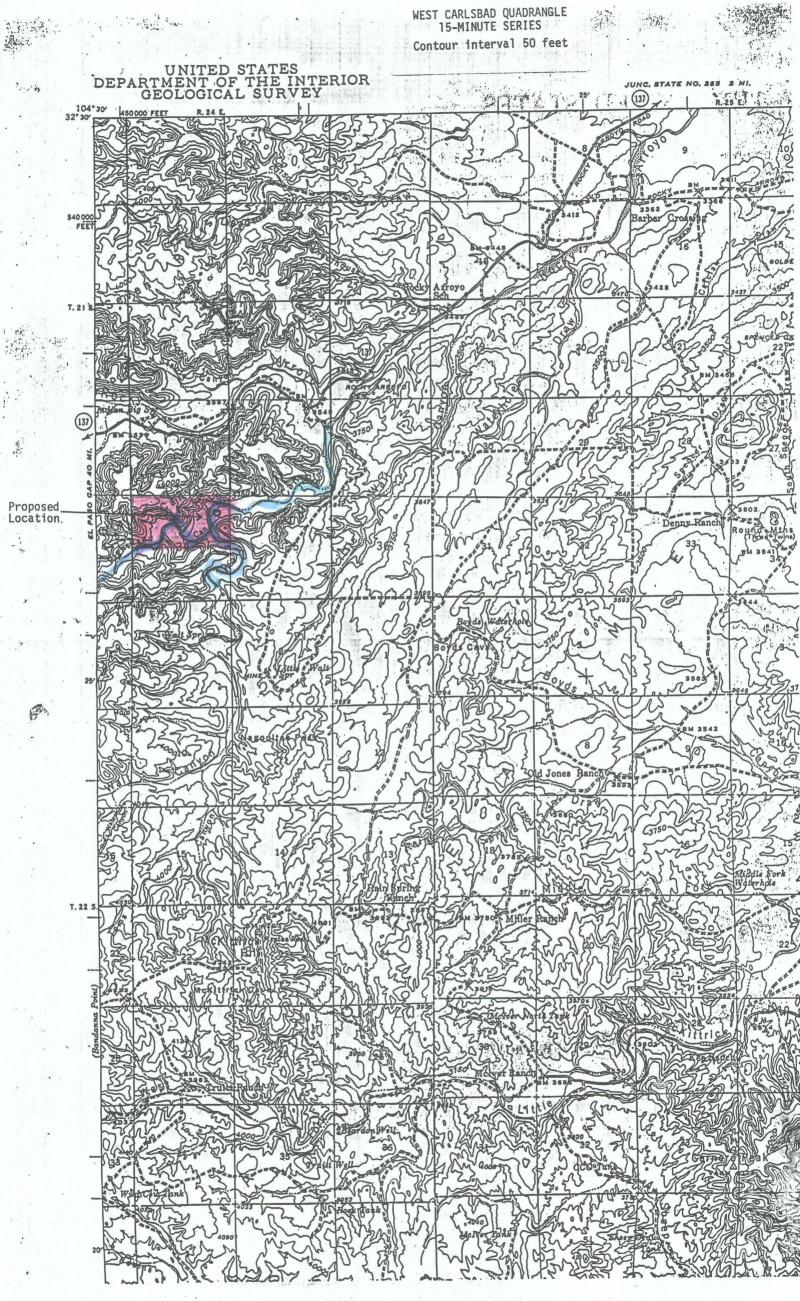

OIL CONSERVATION DIVISION SANTA FE

Re: Request for Administrative Approval of Unorthodox Location Section 34, T21S R24E Eddy County, New Mexico

Сць.

Dear Mr. Stamets:

This letter is a request for Administrative Approval for an unorthodox Morrow test located 660' FNL & FEL of Section 34. Township 21 South. Range 24 East, Eddy County, New Mexico. I enclose for your review, a land map and a Topographic sheet showing the proposed location and the dedicated acreage. On the Topographic sheet you can readily see that the terrain is very rough with canyon walls in excess of 250 feet. From highway 137, we have gone into Walt Canyon to the NE/4 NE/4 of Section 34 which is relatively speaking a reasonable location. The canyon to the south beyond the confluence of Righthand Canyon and Walt Canyon, becomes increasingly rough, although the Topo sheet makes it look essentially the same. By going south and getting out of the NE/4 NE/4 of Section 34 it is estimated that an additional cost of \$50,000.00 to \$75,000.00 would be incurred in building roads and location.